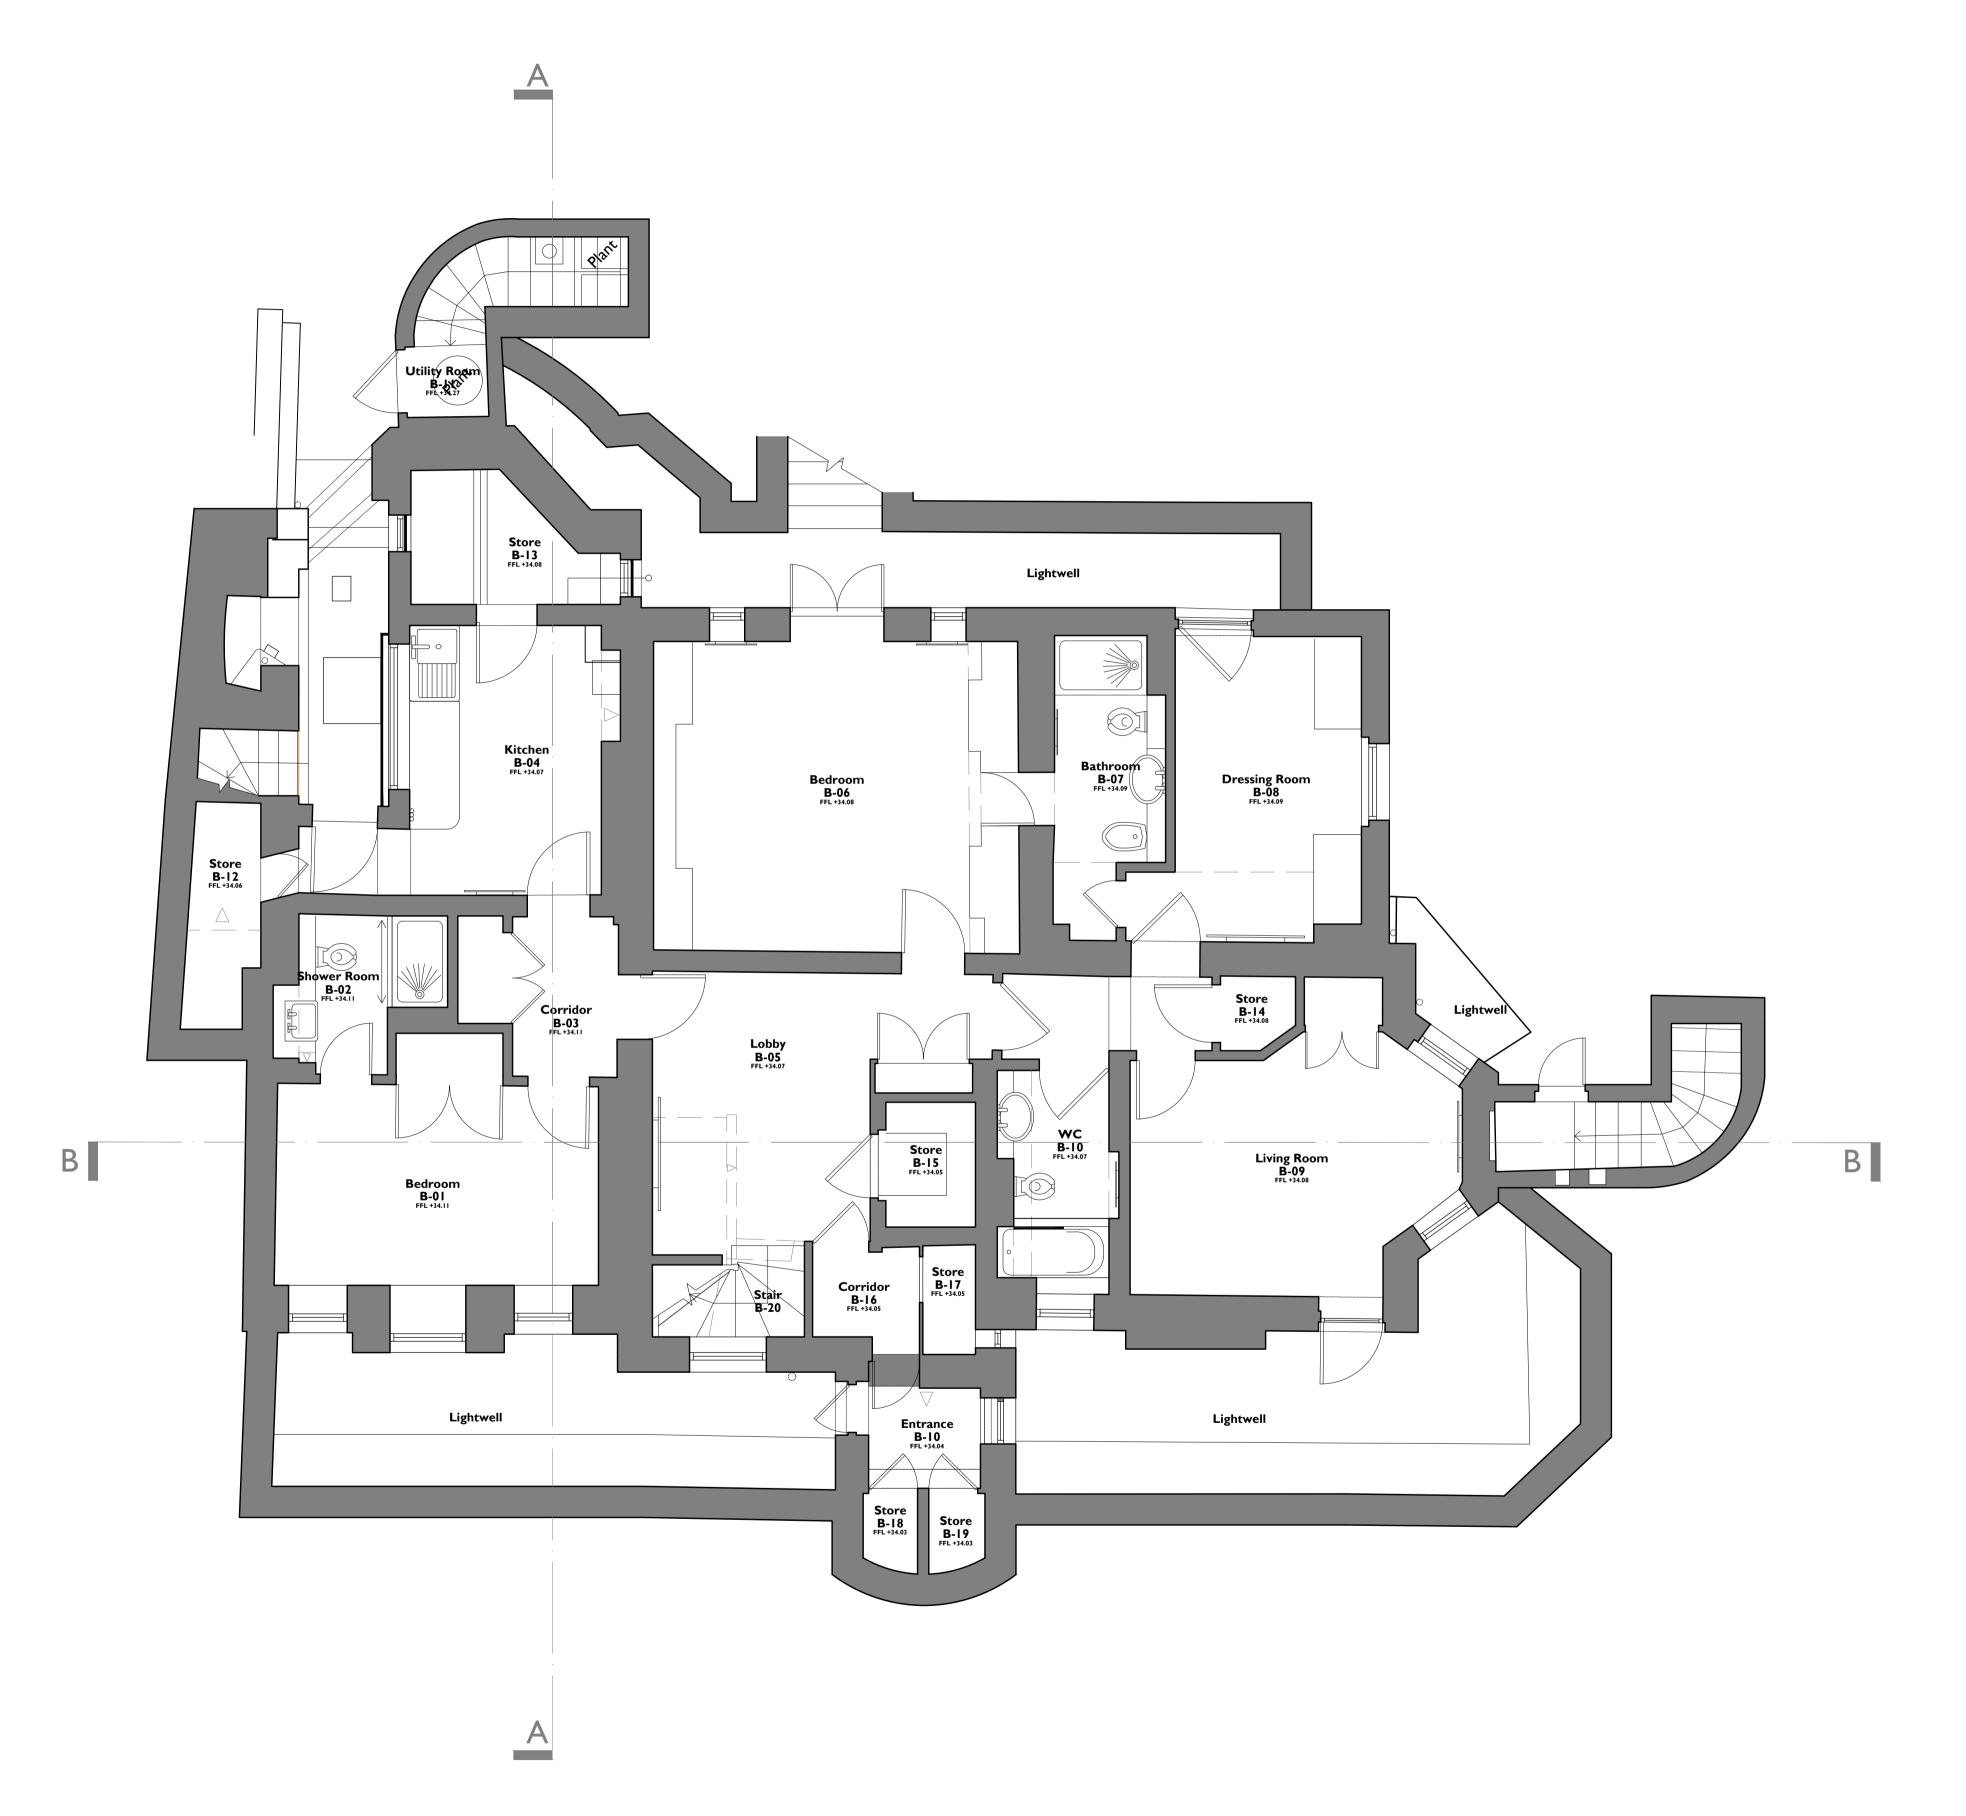

I As Existing: Basement Plan 1:50@A1, 1:100@A3

Notes: Drawings are based on survey data and may not accurately represent what is physically present. Do not scale from this drawing. All dimensions are to be verified on site before proceeding with the work. All dimensions are in millimeters unless noted otherwise. Purcell shall be notified in writing of any discrepancies. **Key Plan** not to scale 0 Im 2m 3m 4m 5m ARC First Issue 09 Mar 2018 ISSUE DATE DRAWN CHECKED DESCRIPTION Roger Wingate CLIENT PROJECT 10 Park Village West **DRAWING TITLE** As Existing Basement Plan I:50@AI, I:100@A3 SIZE & SCALE

DRAWING STATUS ISSUED FOR PLANNING

**JOB NUMBER** 238715

DRAWING NO. 101

**REVISION** 

15 Bermondsey Square, Tower Bridge Road, London, SEI 3UN , T:+44[0]20 7397 7171, E:london@purcelluk.com
© PURCELL 2012. PURCELL® IS THE TRADING NAME OF PURCELL MILLER TRITTON LLP