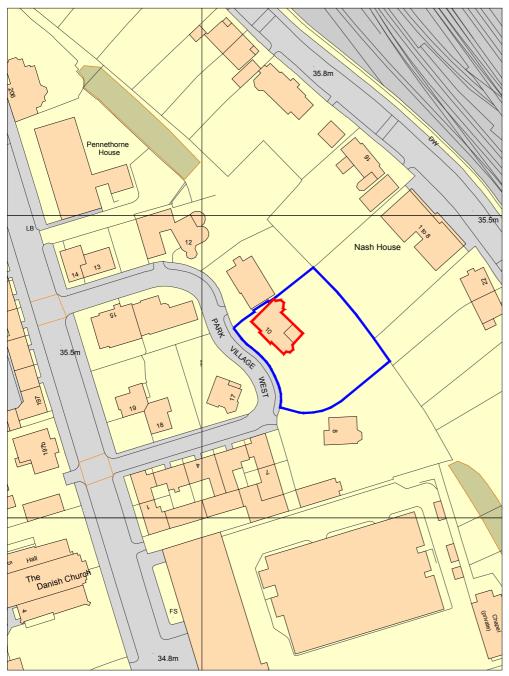

## **ORDNANCE SURVEY SITE LOCATION PLAN** 100/ I:1250 @ A4

Drawings are based on survey data and may not accurately represent what is physically present.

Do not scale from this drawing. All dimensions are to be verified on site before proceeding with the work.

All dimensions are in millimeters unless noted otherwise.

Purcell shall be notified in writing of any discrepancies.

Key Plan not to scale

DESCRIPTION ISSUE DATE DRAWN CHECKED CLIENT Roger Wingate 10 Park Village West PROJECT DRAWING TITLE Ordnance Survey Site Location Plan SIZE & SCALE A4P 1:1250 @ A4 DRAWING STATUS ISSUED FOR PLANNING

JOB NUMBER 238715

DRAWING NO. 100

**REVISION** 

**PURCELL**