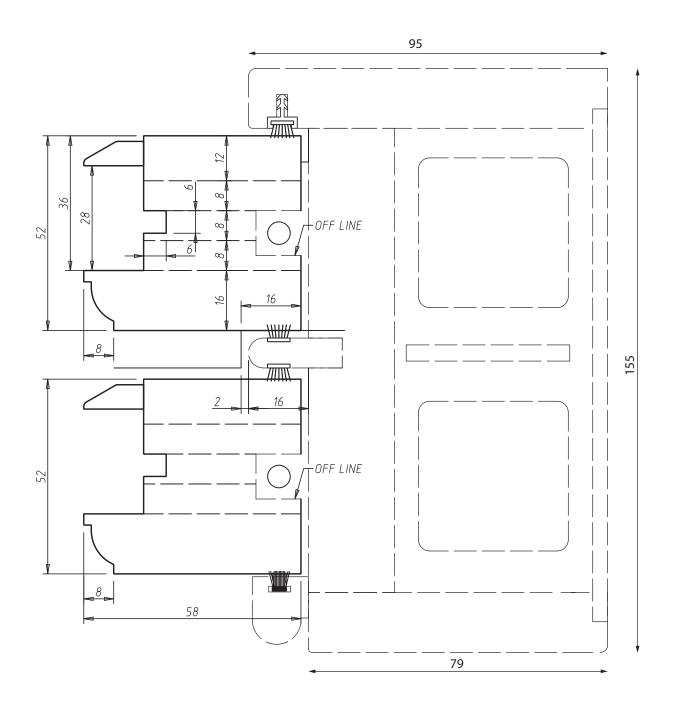

| 1-4 LOWER GREEN WEST . MITCHAM . SURREY . CR4 3AF T 020 8946 2438 .www.londonboxsash.com                                                                                                                  | PROJECT                               | CLIENT: ROBERT ALLISON |                  | STATUS                    |      |
|-----------------------------------------------------------------------------------------------------------------------------------------------------------------------------------------------------------|---------------------------------------|------------------------|------------------|---------------------------|------|
| DO NOT SCALE OFF THIS DRAWING. ALL DIMENSIONS ARE TO BE CHECKED PRIOR TO CONSTRUCTION. ALL COPYRIGHTS RELATING TO THE DESIGN WORK CONTAINED ON THIS DRAWING TO BE RETAINED BY LONDON BOX SASH WINDOWS LTD | DRAWING<br>BOX SASH WINDOW DIMENSIONS | SCALE<br>1:1 @ A3      | DATE<br>MAR 2018 | DRAWING NO.<br>0957_MIS_1 | REV. |