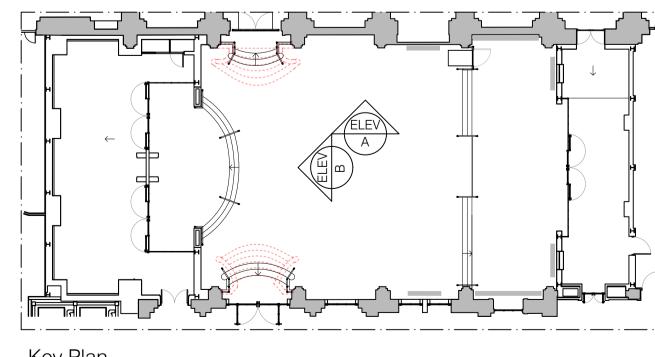

Palm Court Proposed Elevation A Scale 1:100@A1 / 1:200@A3 \_\_\_\_

Palm Court Proposed Elevation B Scale 1:100@A1 / 1:200@A3

Key Plan Scale 1:200@A1 / 1:400@A3

| client n | S & T (Ltd)                                     |        |
|----------|-------------------------------------------------|--------|
|          | Russell Hotel                                   |        |
|          | London                                          |        |
| project  |                                                 |        |
| title    | Elevations - Palm Court<br>Planning Application |        |
| status   | Planning                                        |        |
| date     | 23/10/2017                                      | PV     |
| scale    | 1:100@A1/1:1200@A3<br>checke                    |        |
| drawin   | (03)02<br>g number                              |        |
|          | A                                               | 832-03 |