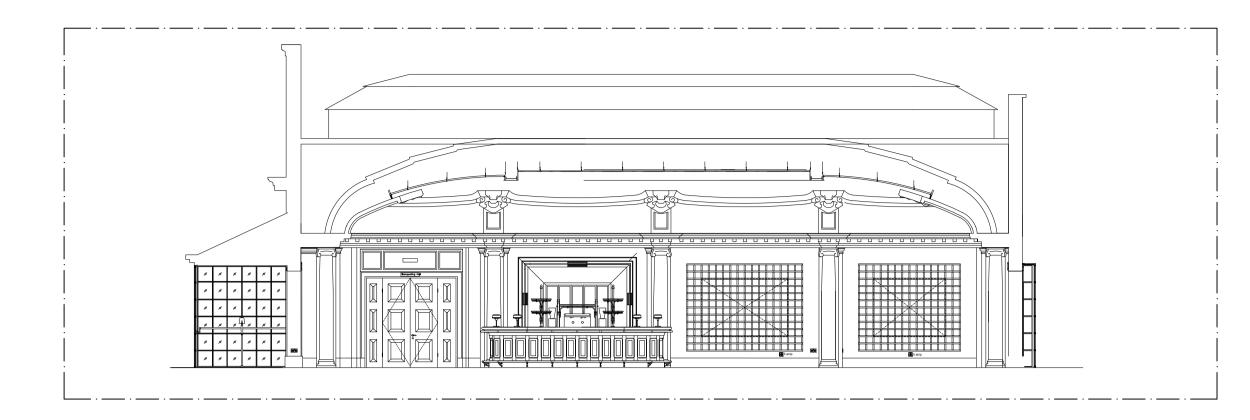

Palm Court Proposed Elevation A Scale 1:100@A1 / 1:200@A3 \_\_\_\_

Palm Court Proposed Elevation B Scale 1:100@A1 / 1:200@A3

Key Plan Scale 1:200@A1 / 1:400@A3

| client n | S & T (Ltd)                                     |        |
|----------|-------------------------------------------------|--------|
|          | Russell Hotel                                   |        |
|          | London                                          |        |
| project  |                                                 |        |
| title    | Elevations - Palm Court<br>Planning Application |        |
| status   | Planning                                        |        |
| date     | 23/10/2017                                      | PV     |
| scale    | 1:100@A1/1:1200@A3<br>checke                    |        |
| drawin   | (03)02<br>g number                              |        |
|          | A                                               | 832-03 |