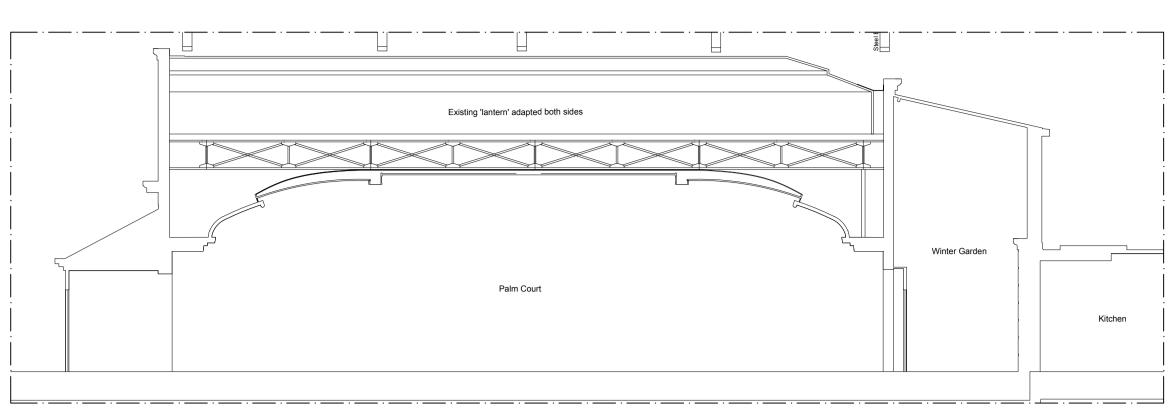

Palm Court Existing Elevation A Scale 1:100@A1 / 1:200@A3

Palm Court Original Proposed Elevation B Scale 1:100@A1 / 1:200@A3

KEY
----Existing stairs