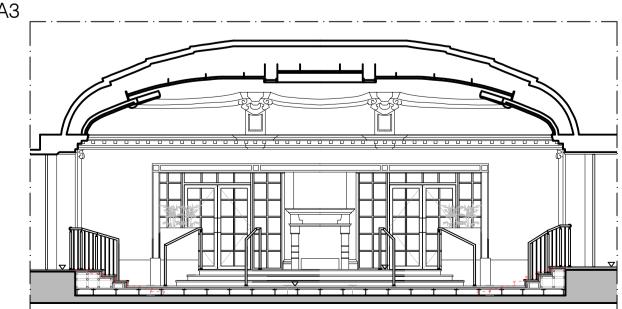

Palm Court Existing Elevation A Scale 1:100@A1 / 1:200@A3

Palm Court Original Proposed Elevation B Scale 1:100@A1 / 1:200@A3

KEY
----Existing stairs

Palm Court Proposed Elevation A Scale 1:100@A1 / 1:200@A3 \_\_\_\_

Palm Court Proposed Elevation B Scale 1:100@A1 / 1:200@A3

Key Plan Scale 1:200@A1 / 1:400@A3

| client n | S & T (Ltd)                                     |        |
|----------|-------------------------------------------------|--------|
|          | Russell Hotel                                   |        |
|          | London                                          |        |
| project  |                                                 |        |
| title    | Elevations - Palm Court<br>Planning Application |        |
| status   | Planning                                        |        |
| date     | 23/10/2017                                      | PV     |
| scale    | 1:100@A1/1:1200@A3<br>checke                    |        |
| drawin   | (03)02<br>g number                              |        |
|          | A                                               | 832-03 |