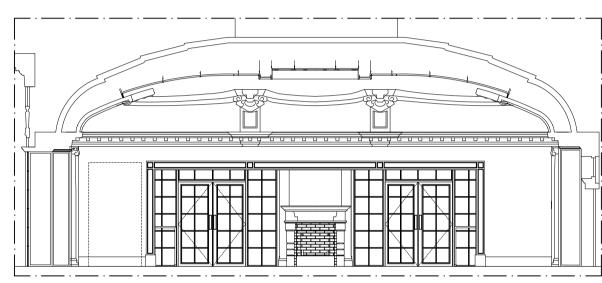

Palm Court Proposed Elevation A Scale 1:100@A1 / 1:200@A3 \_\_\_\_

Palm Court Proposed Elevation B Scale 1:100@A1 / 1:200@A3

Key Plan Scale 1:200@A1 / 1:400@A3

| client n | S & T (Ltd)                                     |        |
|----------|-------------------------------------------------|--------|
|          | Russell Hotel                                   |        |
|          | London                                          |        |
| project  |                                                 |        |
| title    | Elevations - Palm Court<br>Planning Application |        |
| status   | Planning                                        |        |
| date     | 23/10/2017                                      | PV     |
| scale    | 1:100@A1/1:1200@A3<br>checke                    |        |
| drawin   | (03)02<br>g number                              |        |
|          | A                                               | 832-03 |