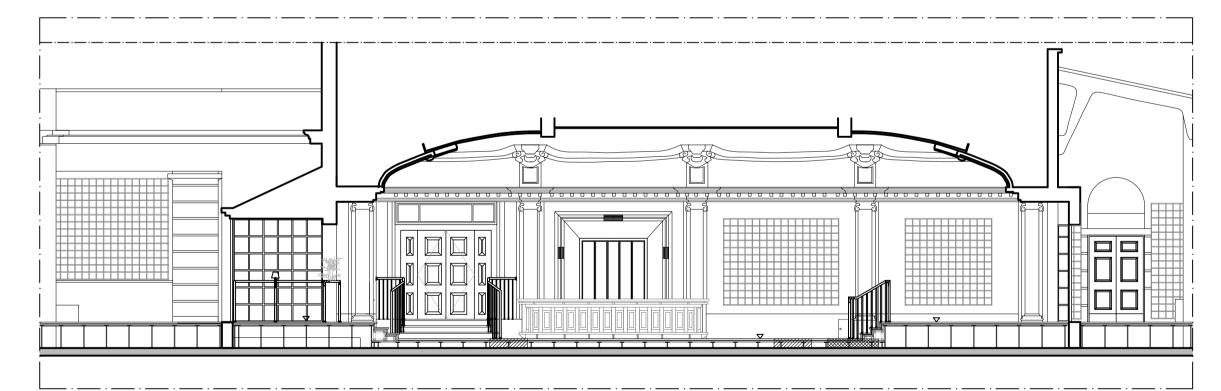

Palm Court Proposed Elevation A Scale 1:100@A1 / 1:200@A3 \_\_\_\_

Palm Court Proposed Elevation B Scale 1:100@A1 / 1:200@A3

Key Plan Scale 1:200@A1 / 1:400@A3

| client n | S & T (Ltd)                                     |        |
|----------|-------------------------------------------------|--------|
|          | Russell Hotel                                   |        |
|          | London                                          |        |
| project  |                                                 |        |
| title    | Elevations - Palm Court<br>Planning Application |        |
| status   | Planning                                        |        |
| date     | 23/10/2017                                      | PV     |
| scale    | 1:100@A1/1:1200@A3<br>checke                    |        |
| drawin   | (03)02<br>g number                              |        |
|          | A                                               | 832-03 |