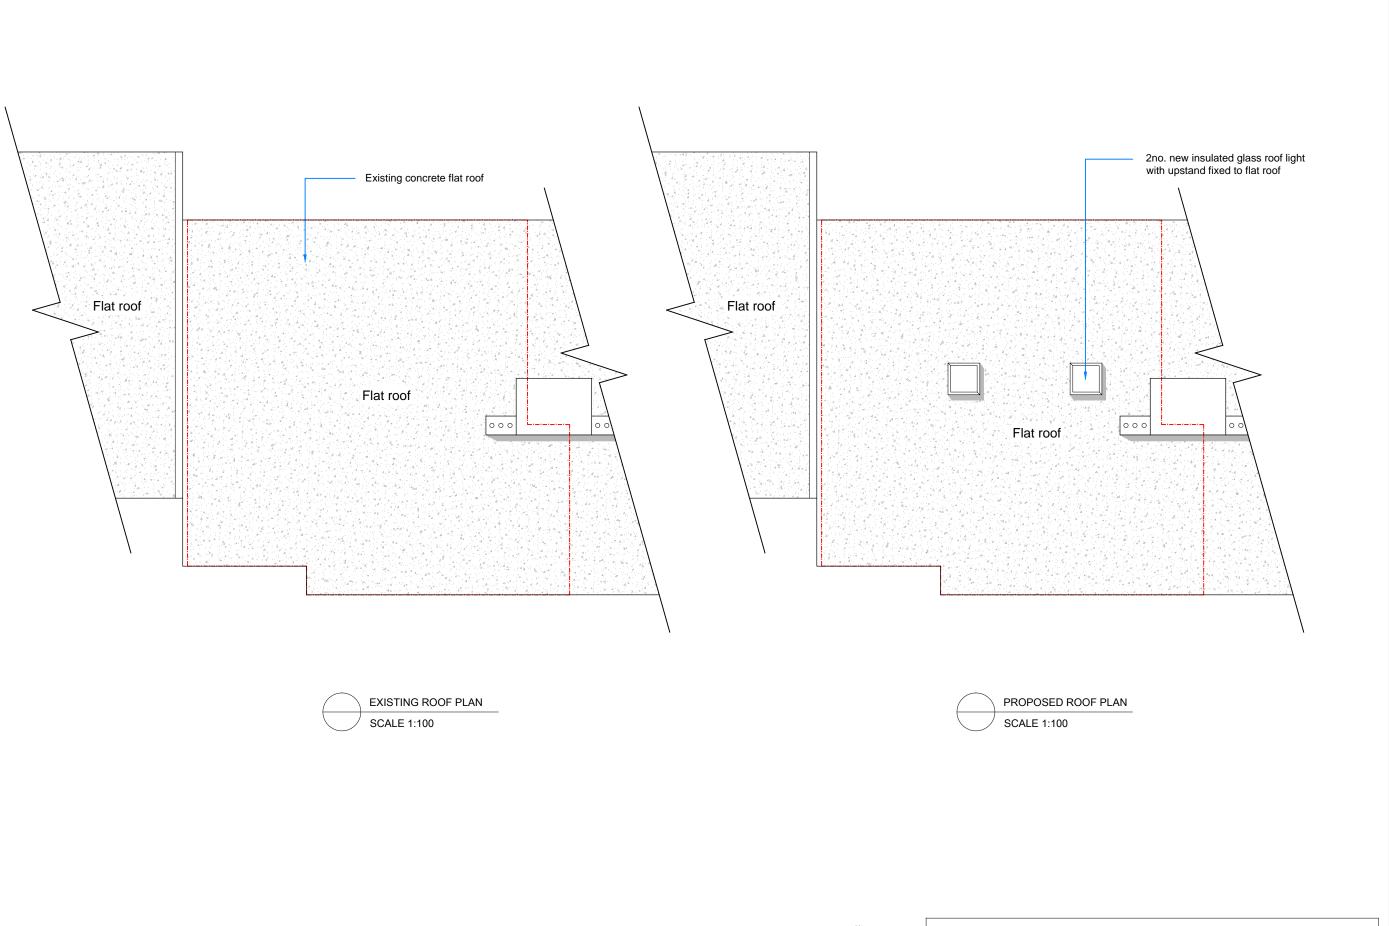

15 Castle Road, London, NW1 8PT

Drawing Title:

Existing Roof Plan & Proposed Roof Plan

Drawing no: Date: P.02 06.12.2017

Scale: 1:100 @ A3

Client's Name:

Helen Keech & Mathew White

10m