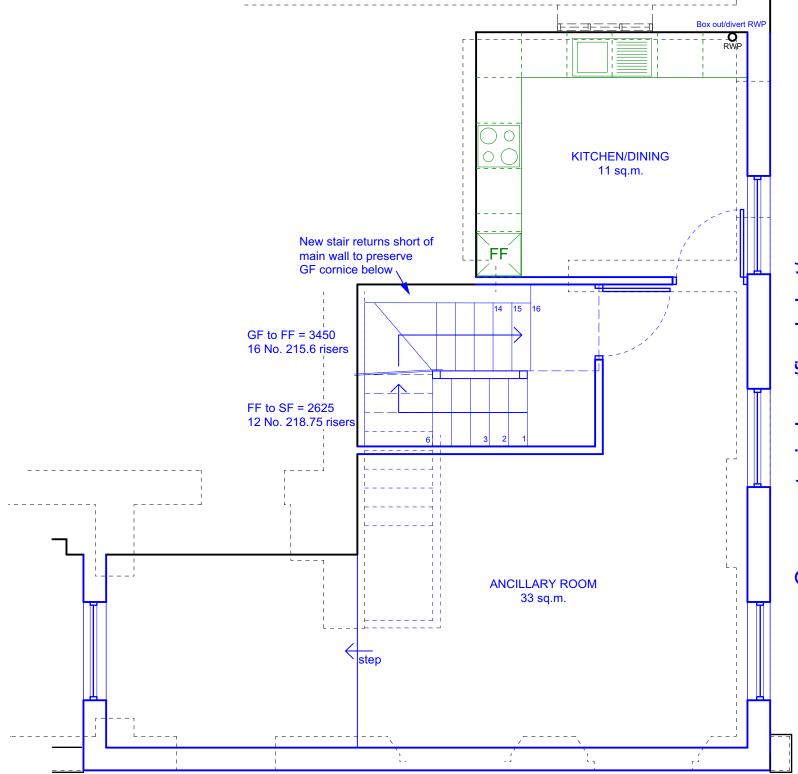

PROPOSED LOCALISED FIRST FLOOR PLAN

Casement windows/fixed shut/ obscure glazing/dark spacer bars

| NOTE:                                                  |
|--------------------------------------------------------|
| No dimensions are to be scaled from this drawing.      |
| All contractors must visit the site and be responsible |
| for taking and checking all dimensions relative to     |
| this work.                                             |
| The designer must be notified of any discrepancies     |
| in writing                                             |