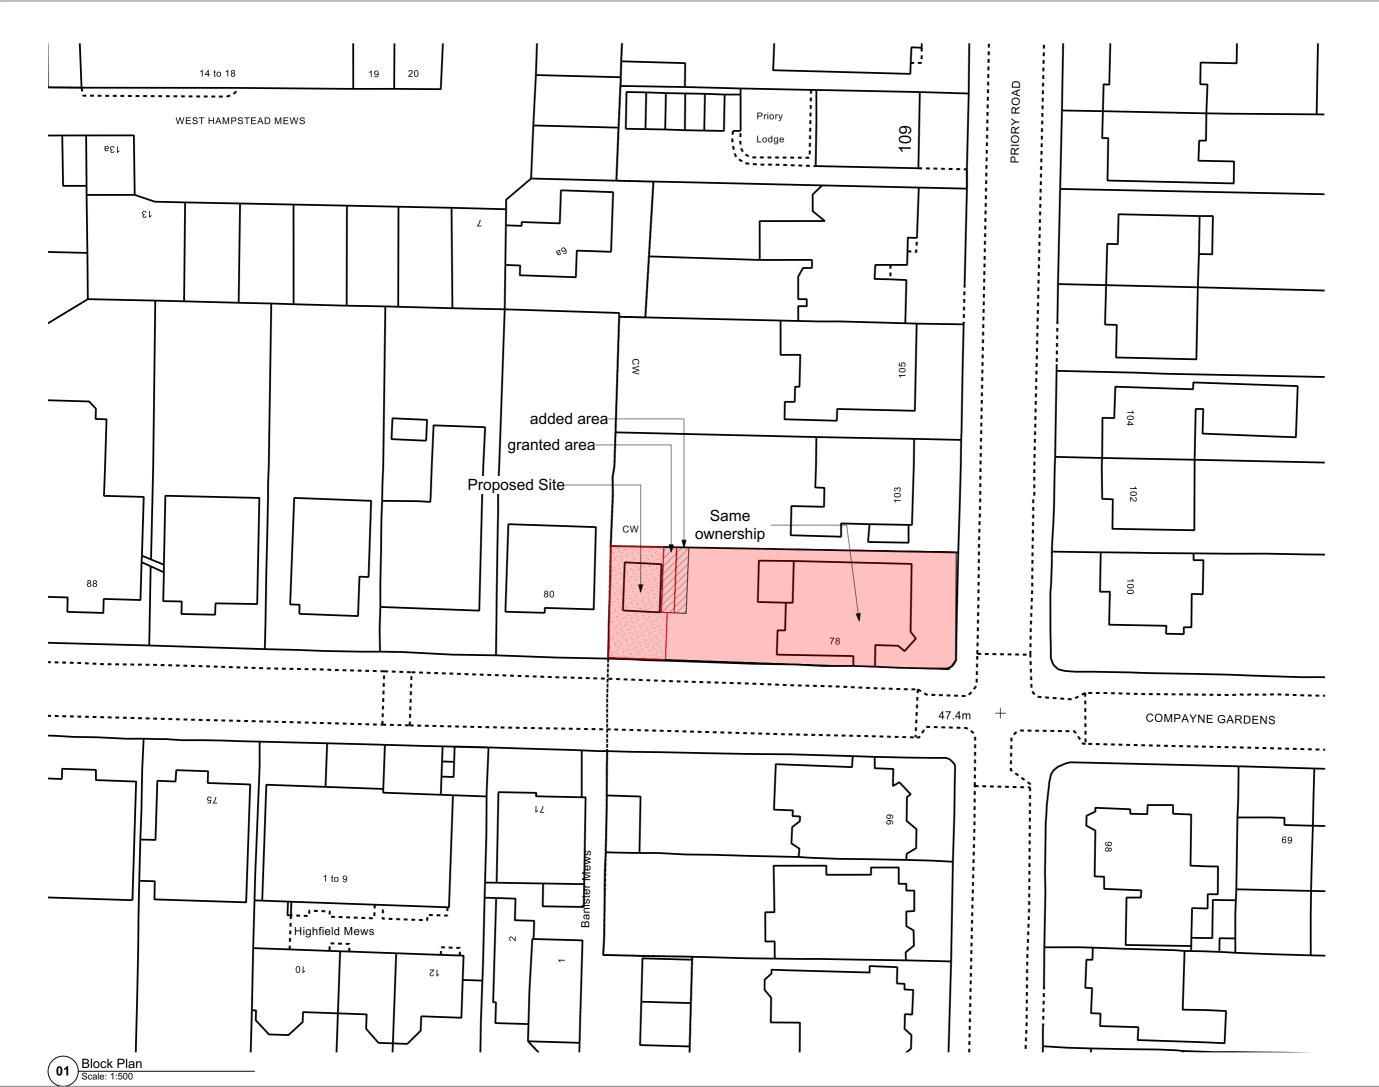

Client: Celia Taylor

Site Details

78 Compayne Gardens NW6 3RU London UK

Granted Planning Ref 2017/2265/P on 29/01/2018

Issue for Planning Amendment

Rev A

**Block Plan** 

Sheet No. A0.02\_PR

| Project No. | 078        |
|-------------|------------|
| Date        | 06/03/2018 |
| Paper Size  | A3         |
| Scale       | 1:500      |
|             |            |