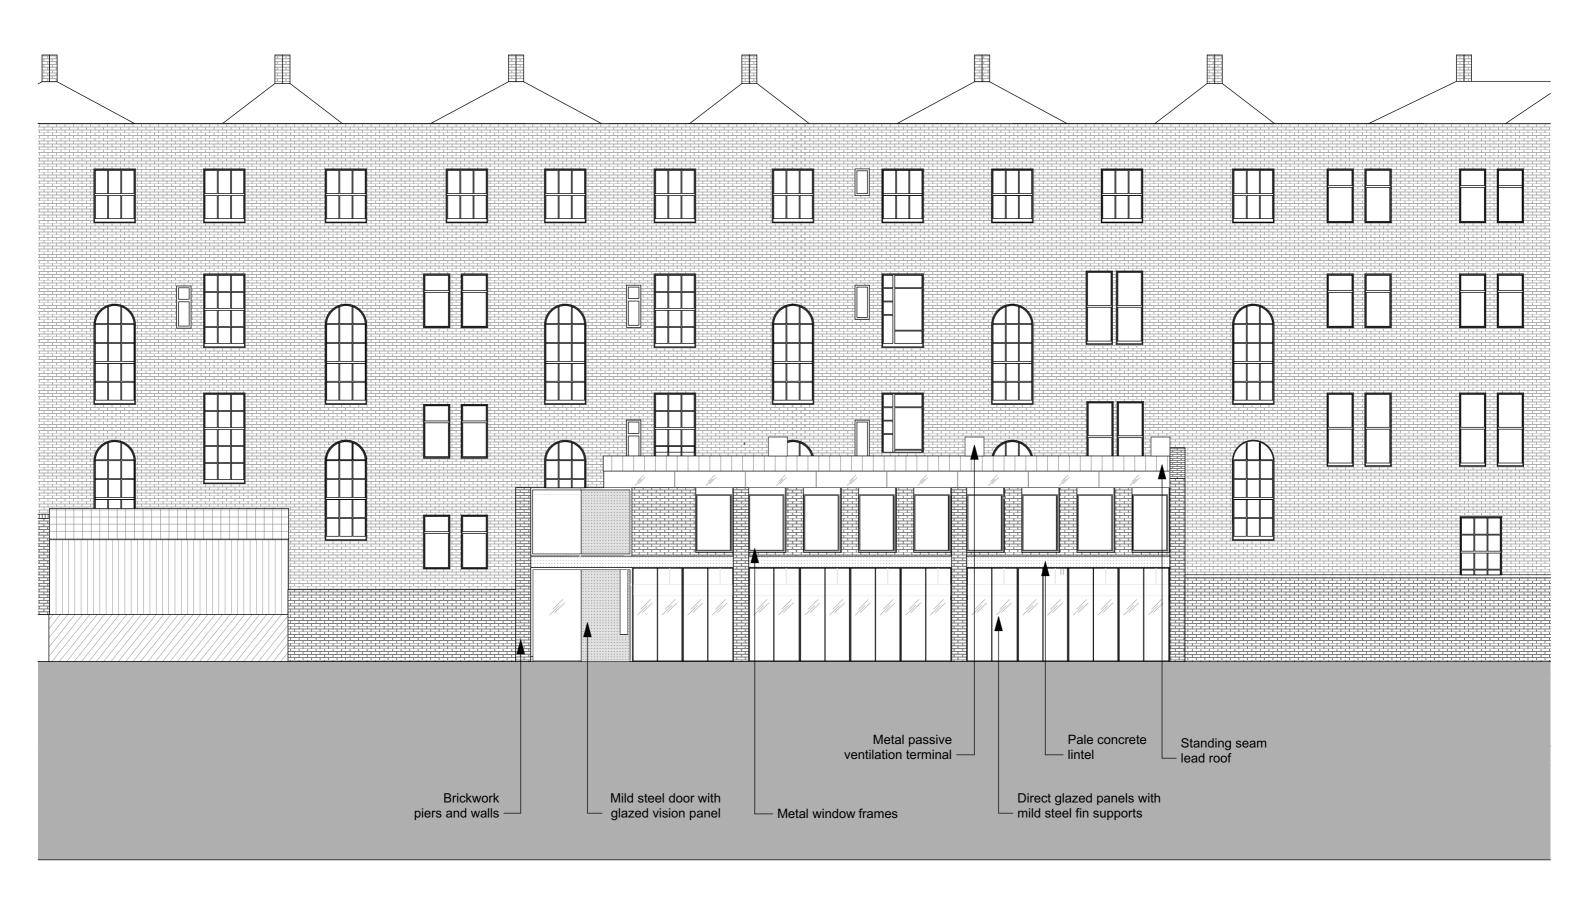

Rev Description Date

Proposed Elevations
© Re-creo Architecture Ltd. All rights reserved. This drawing is the sole property of Re-creo Architecture Ltd. and any use of this drawing without written consent is strictly prohibited. This drawing is not to be scaled. Drawing scales as indicated are for reference only. Written dimensions shall govern and checked prior to any work proceeding. Any discrepencies shall be reported to the Architect for comment.

Scale 1:100 Drawn by

Issue Date

Project No. 1155R Drawing No. AP.07.02 Revision Α Project Office Basement Scheme Site 195-199 Gray's Inn Road, WC1X 8UL Drawing Front Elevation