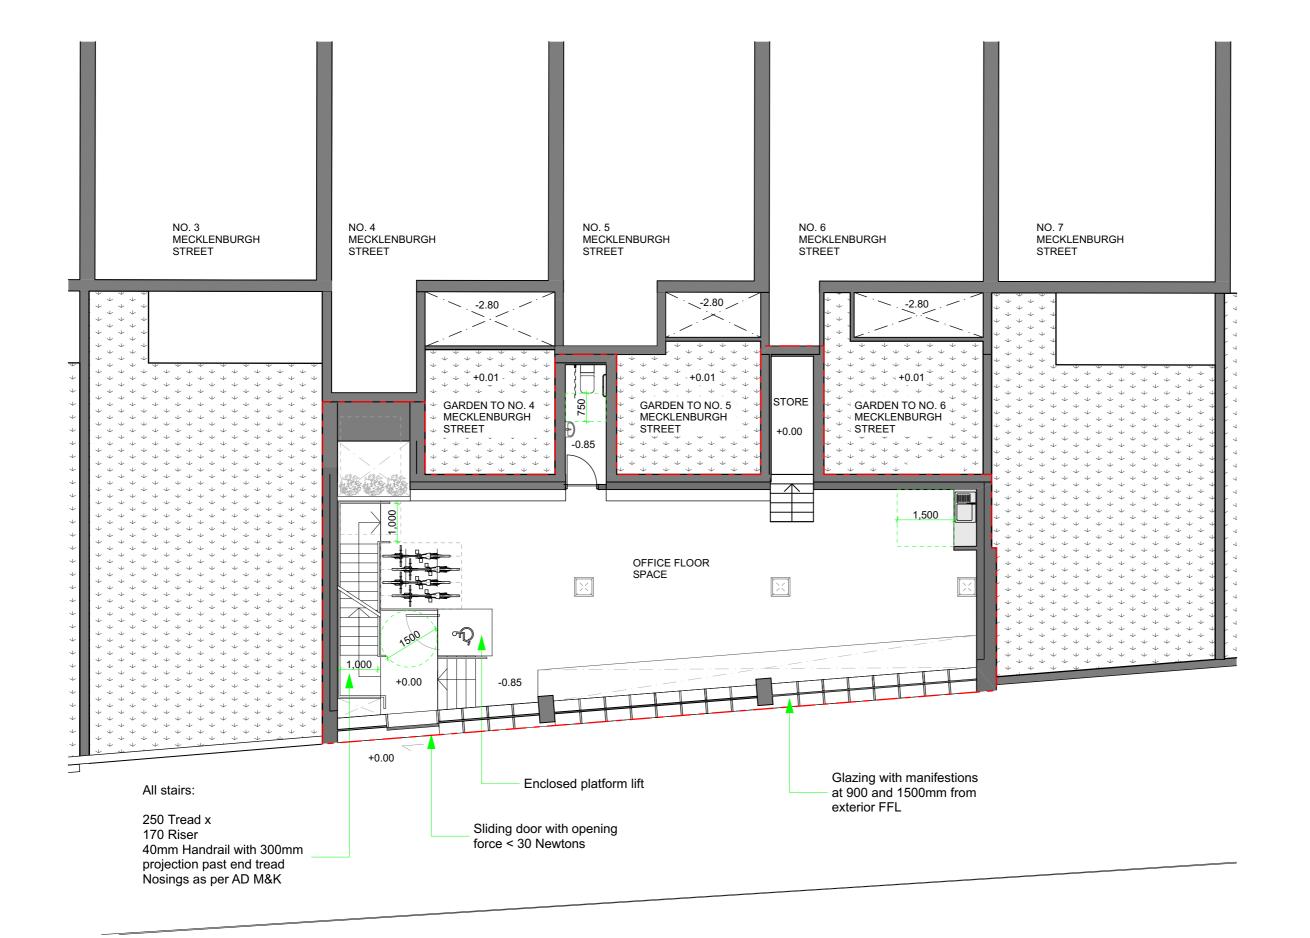

Rev Description Date

Proposed Plans
© Re-creo Architecture Ltd. All rights reserved. This drawing is the sole property of Re-creo Architecture Ltd. and any use of this drawing without written consent is strictly prohibited. This drawing is not to be scaled. Drawing scales as indicated are for reference only. Written dimensions shall govern and checked prior to any work proceeding. Any discrepencies shall be reported to the Architect for comment.

Scale 1:100 Drawn by Issue Date

Project No. 1155R Drawing No. AP.06.04 Revision

В

Project Office Basement Scheme Site 195-199 Gray's Inn Road, WC1X 8UL Drawing Lower Ground Floor Plan