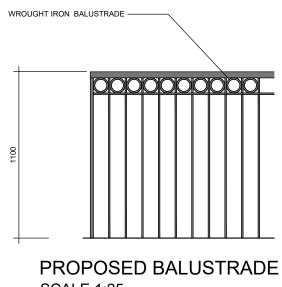

 drawing:
 BALUSTRADE / PRIVACY SCREEN DETAIL

 date:
 23.01.17
 drawn by: LM
 check: CC

 date:
 23.01.17
 drawn by: LM

 scale:
 1:25@A3
 drwg no.:
 710

 © Copyright:
 This drawing or design may not be record
 710
check: CC rev. no.: P.03