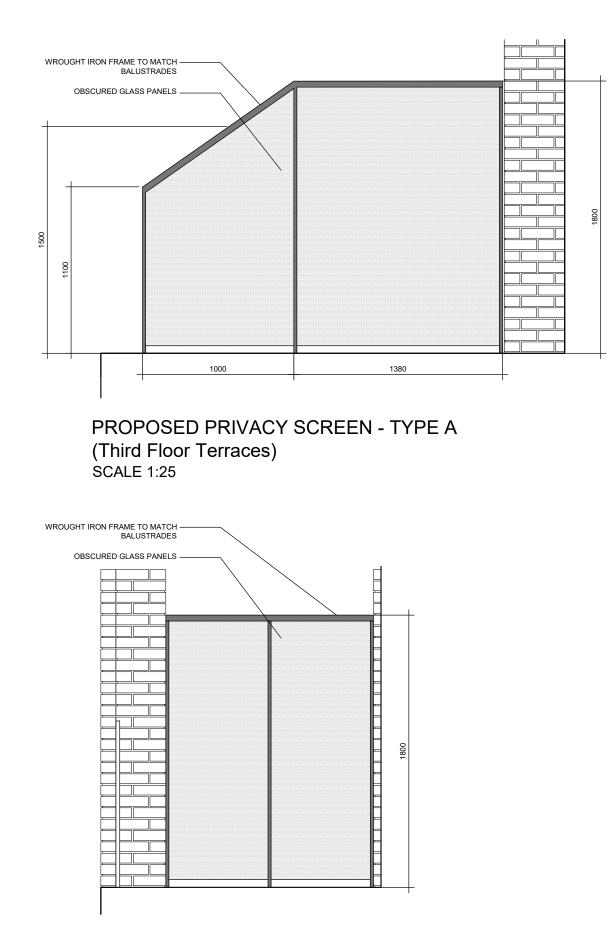

 drawing:
 BALUSTRADE / PRIVACY SCREEN DETAIL

 date:
 23.01.17
 drawn by: LM
 check: CC

 date:
 23.01.17
 drawn by: LM

 scale:
 1:25@A3
 drwg no.:
 710

 © Copyright:
 This drawing or design may not be record
 710
check: CC rev. no.: P.03