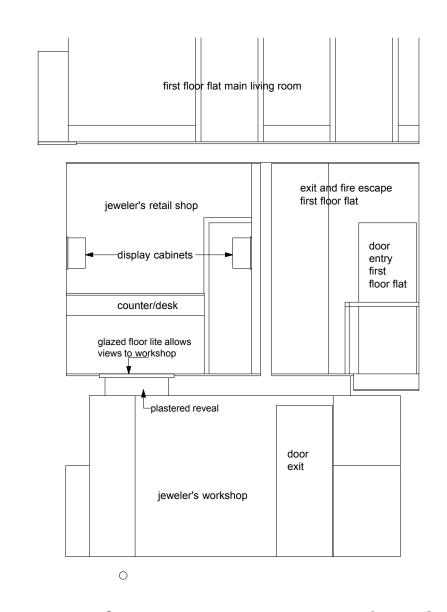

existing first floor plan 1:50

Elden Croy Architect 28 Wilmington Square, London WC1X OEG
job no. : 134 dwg. no. : 01/50/134B04.10.17
job name : 87 Leather Lane dwg. name :existing plans
date : 09.03.17 scale : 1:50 @ A1