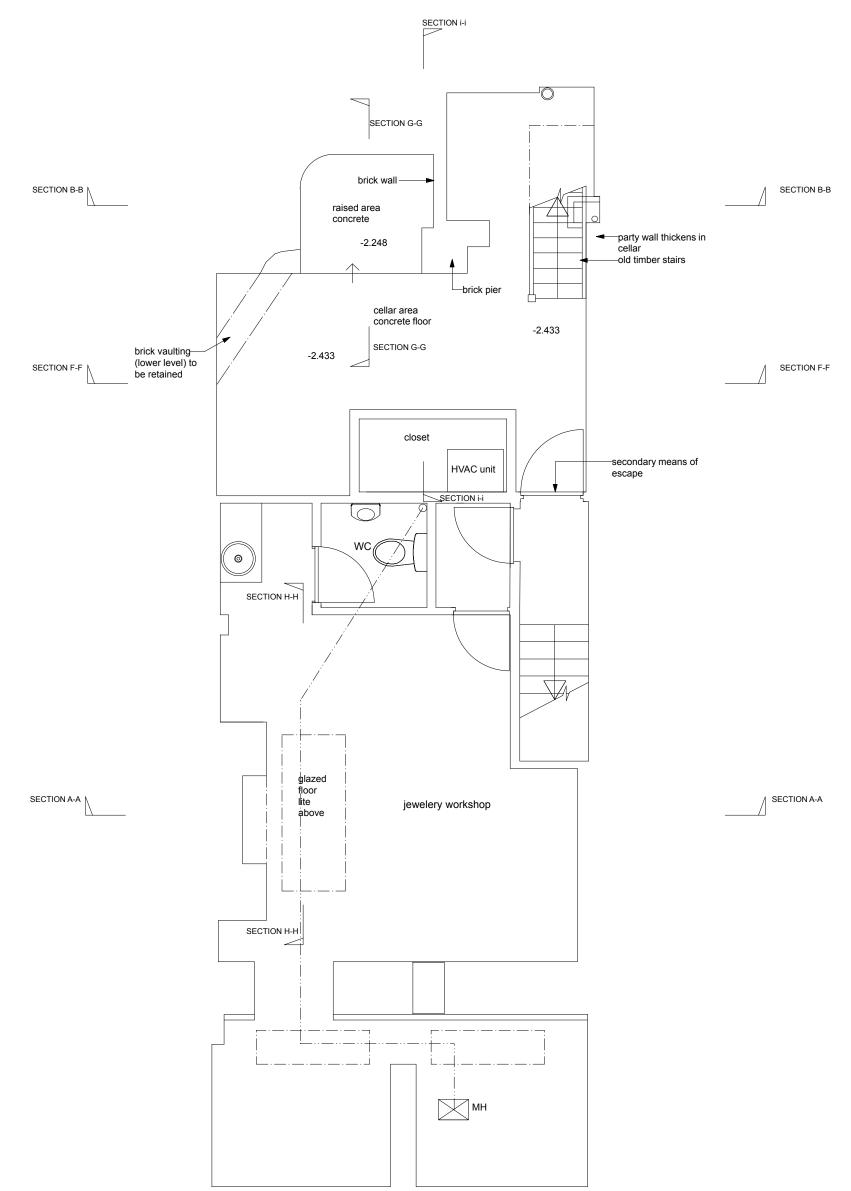

general arrangement section A-A 1:50

existing basement floor plan 1:50

chimney
rear wall with coping—
fencing above timber shelving supports fence to 85 Leather lane SECTION D-D \ SECTION E-E party parapet wall with timber fence wooden decking higher former skylight opening below wall moves out to allow passage around stairs SECTION C-C SECTION C-C intermediate landing SECTION E-E former skylight +2.32 SECTION B-B original timber SECTION F-F SECTION F-F SECTION G-G first floor landing SECTION H-H Living Room SECTION A-A SECTION H-H