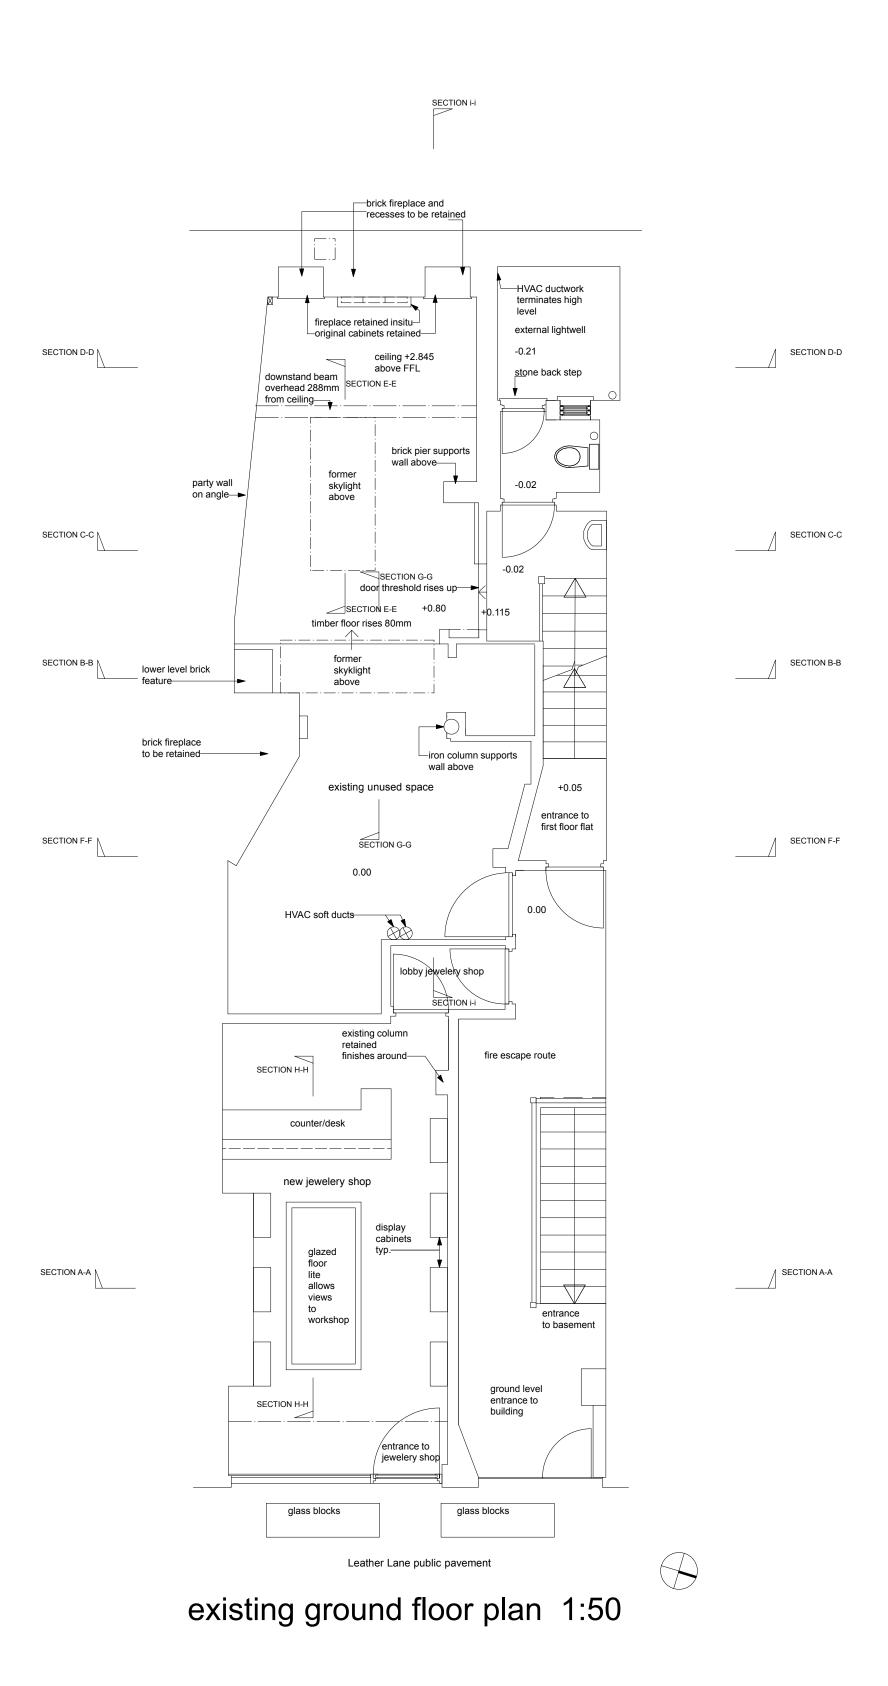

general arrangement section A-A 1:50

existing basement floor plan 1:50

chimney
rear wall with coping—
fencing above timber shelving supports fence to 85 Leather lane SECTION D-D \ SECTION E-E party parapet wall with timber fence wooden decking higher former skylight opening below wall moves out to allow passage around stairs SECTION C-C SECTION C-C intermediate landing SECTION E-E former skylight +2.32 SECTION B-B original timber SECTION F-F SECTION F-F SECTION G-G first floor landing SECTION H-H Living Room SECTION A-A SECTION H-H