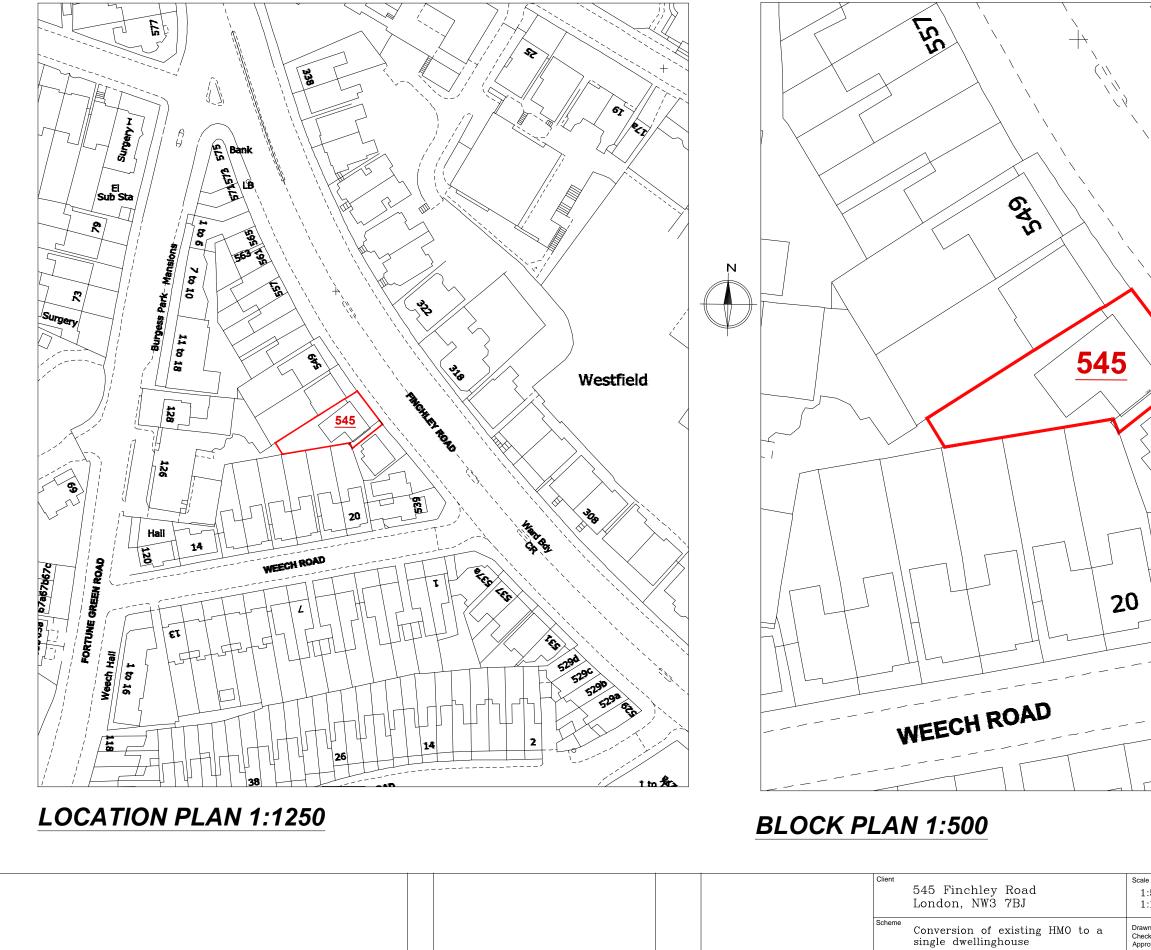

Revision A (March 2018): External changes to windows removed from plans

Rev. Description

Date

| CF2                                                                              |  |
|----------------------------------------------------------------------------------|--|
|                                                                                  |  |
|                                                                                  |  |
| $\land \land \checkmark \checkmark \checkmark \checkmark \checkmark$             |  |
| $\land \land \land \land \checkmark \checkmark \checkmark \checkmark \checkmark$ |  |
|                                                                                  |  |
|                                                                                  |  |
|                                                                                  |  |
|                                                                                  |  |
| `, `, \ /                                                                        |  |
|                                                                                  |  |
|                                                                                  |  |
|                                                                                  |  |
| $\langle \rangle$                                                                |  |
| J. J                                         |  |
| ```\\                                                                            |  |
|                                                                                  |  |
|                                                                                  |  |
|                                                                                  |  |
|                                                                                  |  |
|                                                                                  |  |
|                                                                                  |  |
|                                                                                  |  |
|                                                                                  |  |
|                                                                                  |  |
|                                                                                  |  |
|                                                                                  |  |
|                                                                                  |  |
|                                                                                  |  |
|                                                                                  |  |
|                                                                                  |  |
| TIMCHIEL ROBD                                                                    |  |
|                                                                                  |  |
|                                                                                  |  |
|                                                                                  |  |
|                                                                                  |  |
|                                                                                  |  |
|                                                                                  |  |
|                                                                                  |  |
|                                                                                  |  |
|                                                                                  |  |
|                                                                                  |  |
| 1 [ ] ] ] ] ] ] ] ] ] ] ] ] ] ] ] ] ] ]                                          |  |
|                                                                                  |  |
|                                                                                  |  |
|                                                                                  |  |
| 60<br>60                                                                         |  |
|                                                                                  |  |
|                                                                                  |  |
| 685<br>S                                                                         |  |
|                                                                                  |  |
| 6 C C C C C C C C C C C C C C C C C C C                                          |  |
| 68<br>S<br>S                                                                     |  |
| 68<br>S<br>S                                                                     |  |
| 68<br>S<br>S                                                                     |  |
|                                                                                  |  |
|                                                                                  |  |
|                                                                                  |  |
|                                                                                  |  |
|                                                                                  |  |
|                                                                                  |  |
|                                                                                  |  |
|                                                                                  |  |
|                                                                                  |  |
|                                                                                  |  |
|                                                                                  |  |
|                                                                                  |  |
|                                                                                  |  |

| Scale                                       | Date       |  |
|---------------------------------------------|------------|--|
| 1:500,<br>1:1250                            | Oct 2017   |  |
| Drawn by: HS<br>Checked by:<br>Approved by: | Rev.<br>A. |  |
| Drawing No.                                 |            |  |
| 201710/545FR/S1                             |            |  |

Title

Location & Block plans

Homecraft Design Studios Homecraft Design Studios Group Ltd. 3 Pennine Parade, Pennine Drive London, NW2 1NT Mobile: 07958 501134 Email: h768@btinternet.com

| icale                                       | Date       | Homecraft Design Studios                           |
|---------------------------------------------|------------|----------------------------------------------------|
| 1:100                                       | Oct 2017   | Homecraft Design Studios Group Ltd.                |
| Drawn by: HS<br>Checked by:<br>Approved by: | Rev.<br>A. | 3 Pennine Parade, Pennine Drive<br>London, NW2 1NT |
| Drawing No.                                 |            | Mobile: 07958 501134                               |
| 201710/545FR/02                             |            | Email: h768@btinternet.com                         |