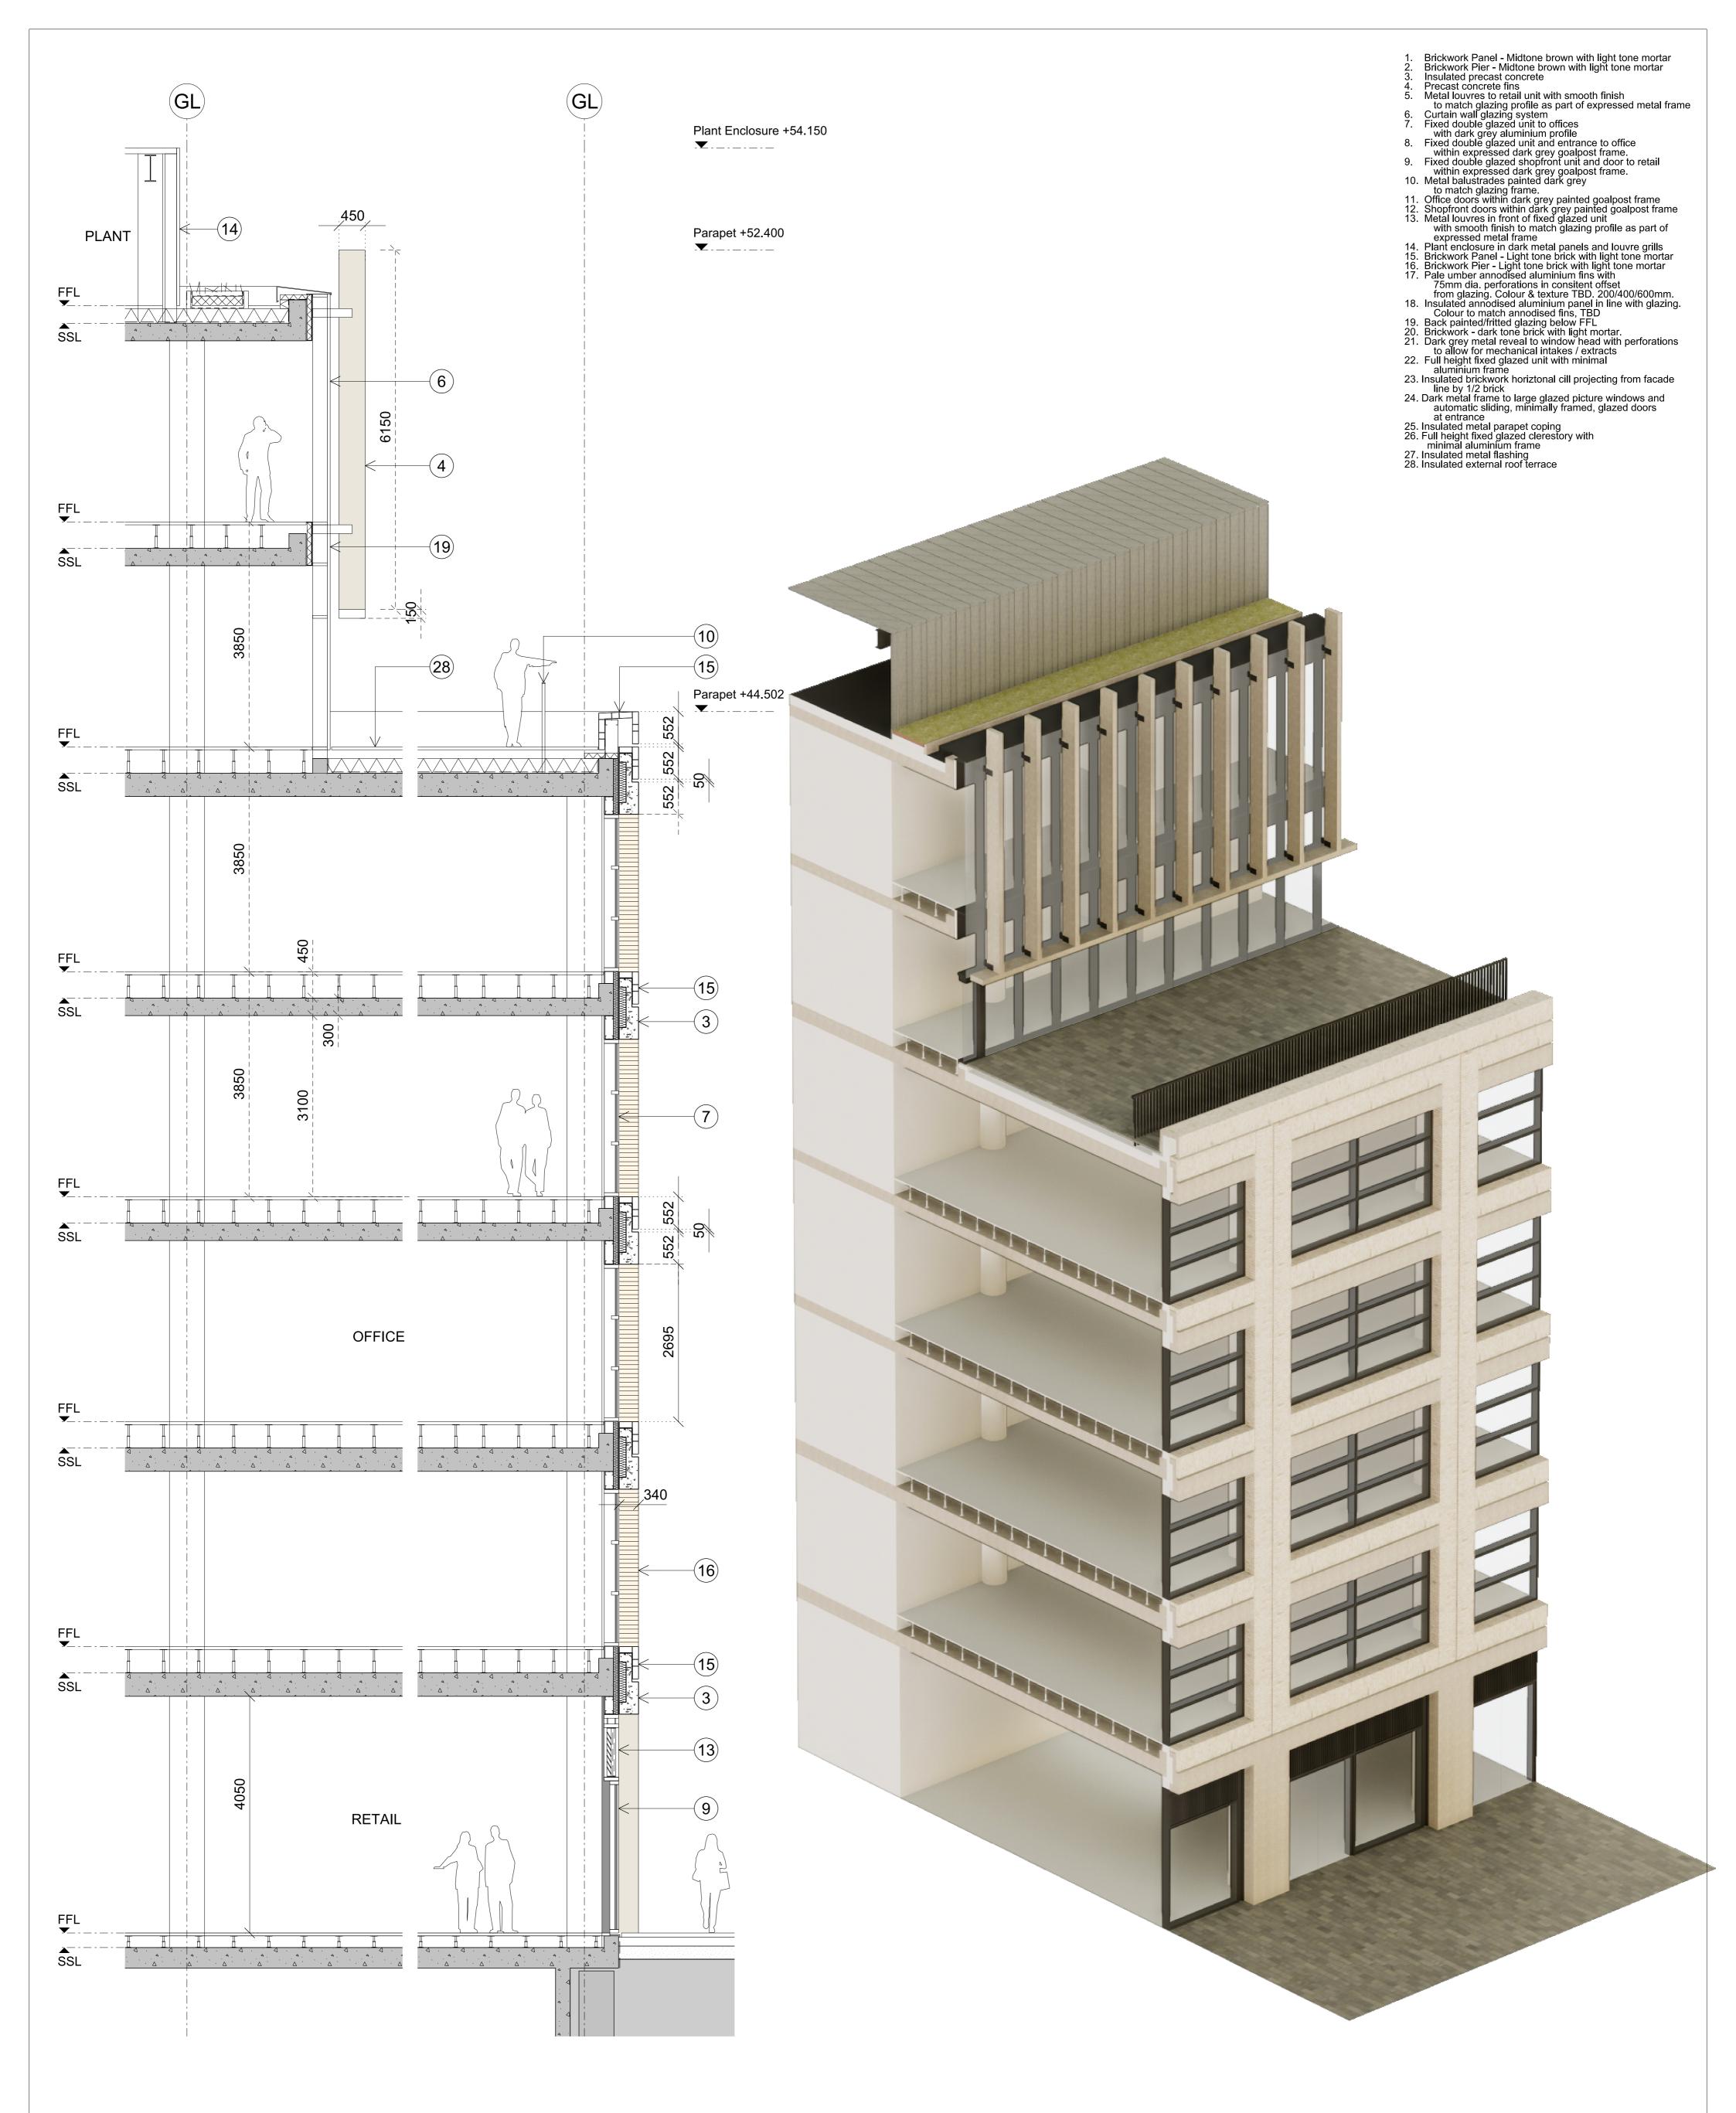

01 Detailed Section - Retail entrance, typical office, terrace, upper storey pavillion & plant screen

02 Axonometric - Retail entrance, typical office floorplate, terrace, upper storey expression & plant screen