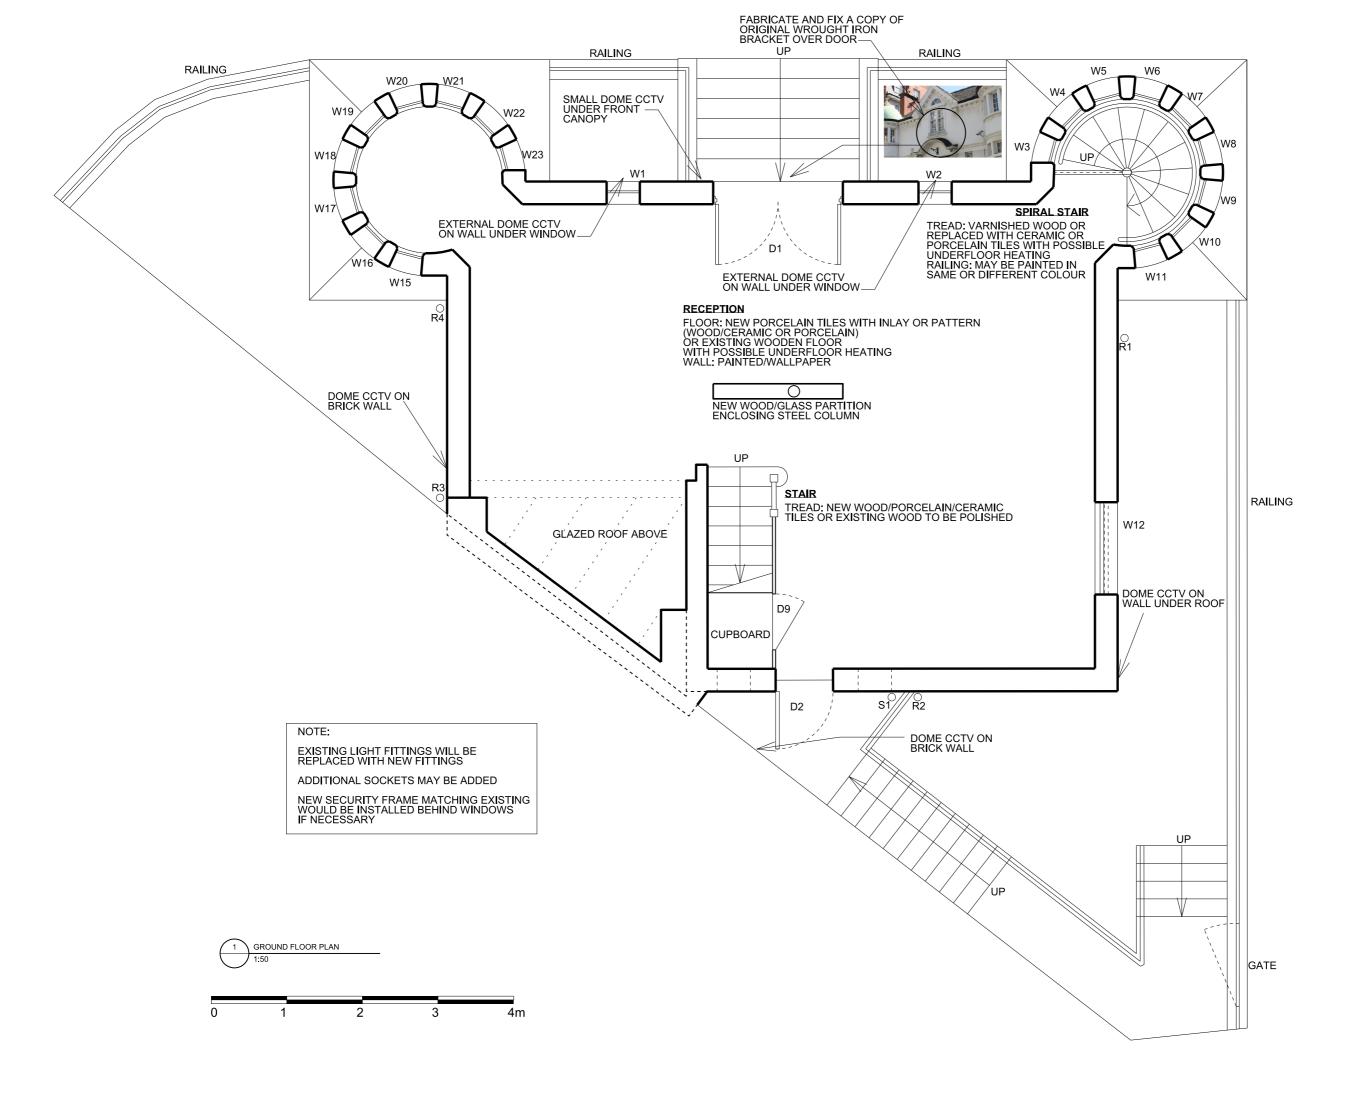

## PLANNING

## Acanthus Architects Lw

Voysey House, Barley Mow Passage, London W4 4PN t: 020 8994 2288 www.acanthuslw.com

Clle

SUNWAH GROUP

Proje

THE LODGE, FLAXMAN TERRACE

Drawing Title

PROPOSED GROUND FLOOR PLAN

Scale 1: 50 @ A3

TW WW SEP 17

Job No. Drawling No. Rev.

4923-AALW-BL-DR-A-0110 P4