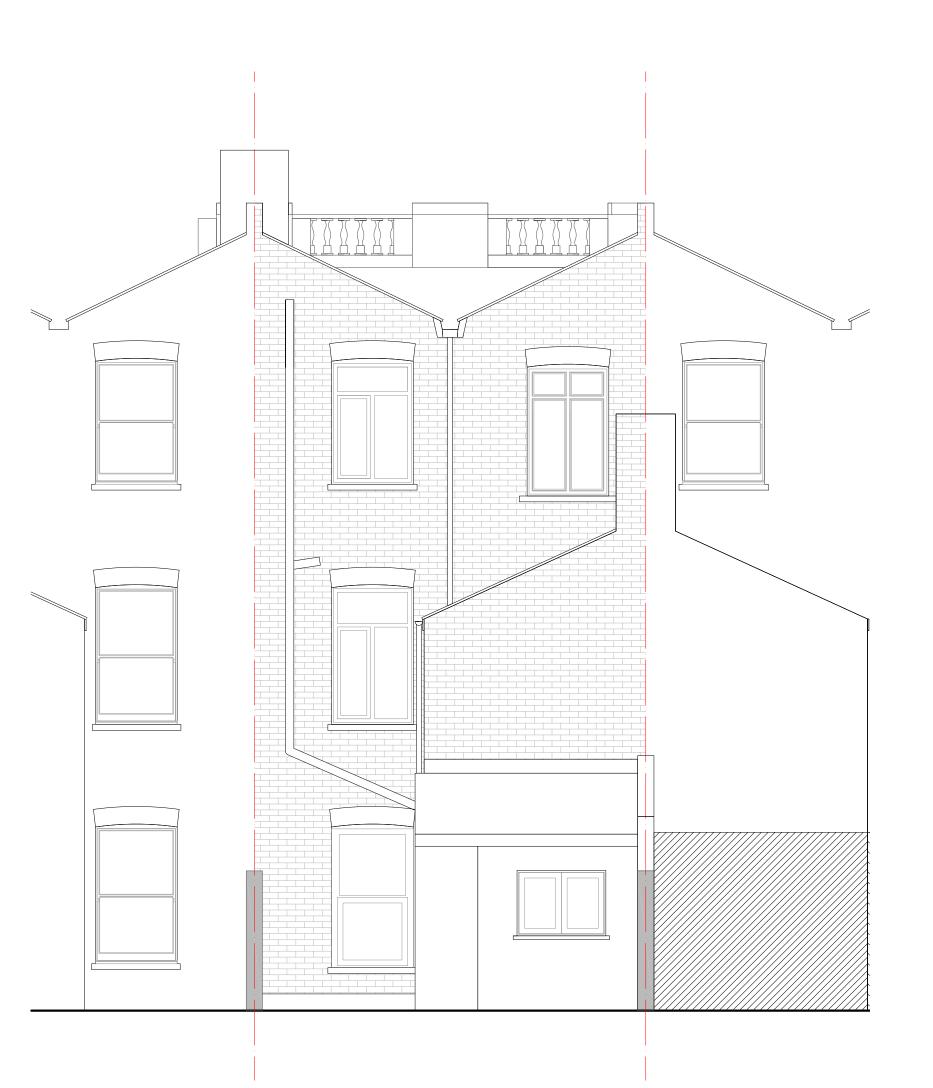

| et EN5 2NW<br>020 8449 5441                 | PROJECT |    | 35 Countess Road, NW5 2XH |       |       |  |
|---------------------------------------------|---------|----|---------------------------|-------|-------|--|
| Barne<br>co.uk                              | TITLE   |    | Proposed Rear Elevation   |       |       |  |
| 31 Kenerne Drive<br>o.uk Info@rsarchitects. | DATE    |    | March 2018                | DRAWN | ∥ ASR |  |
| s 31 l<br>s.co.uk                           | SCALE   | I  | 1:50 @ A3                 | CHECK |       |  |
| hitects<br>inchitect                        | STATUS  | II | Planning                  |       |       |  |
| RS Architects<br>www.rsarchitects           | DWG NO. | II | LMCR 2606                 | REV   |       |  |
|                                             | R       | S  | ARCH                      | IITE  | CTS   |  |