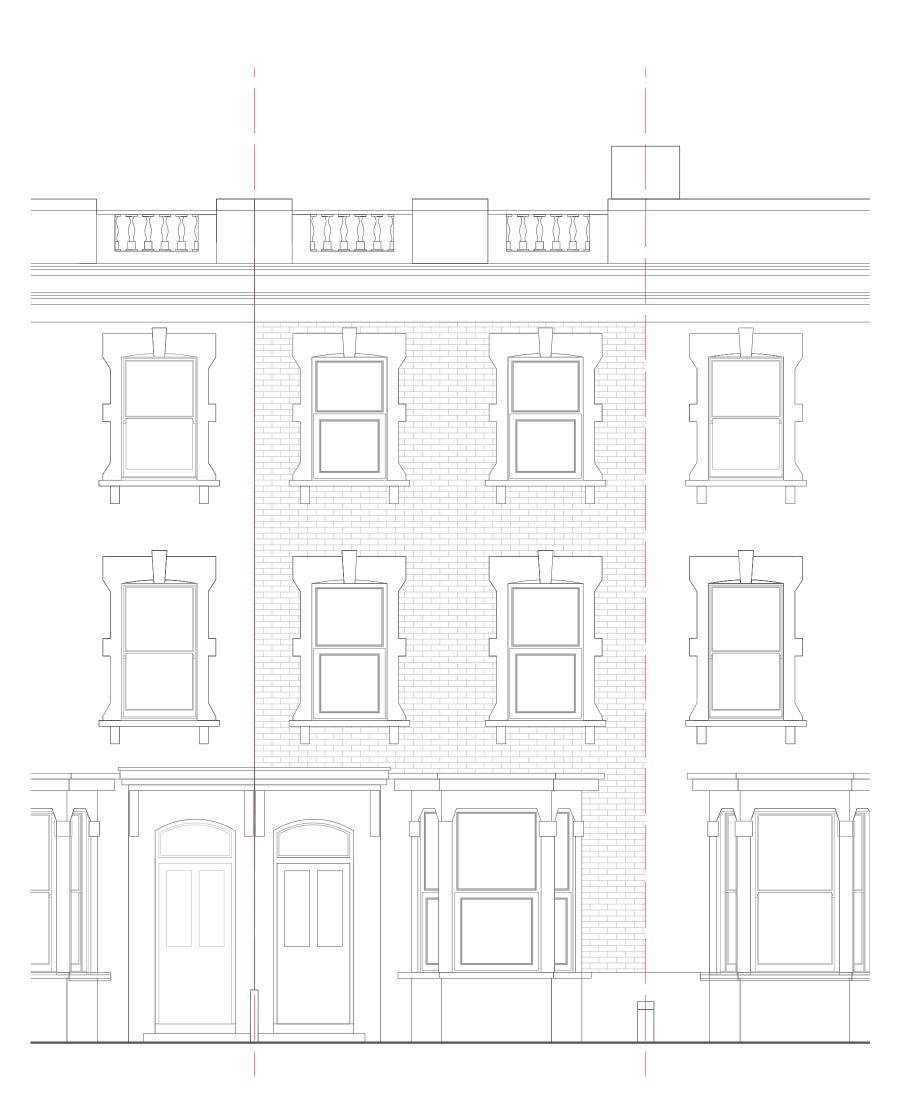

| EN5 2NW<br>8449 5441                                                                       | PROJECT |    | 35 Countess Road, NW5 2XH |       |     |
|--------------------------------------------------------------------------------------------|---------|----|---------------------------|-------|-----|
| RS Architects 31 Keneme Drive Barnet<br>www.rsarchitects.co.uk Info@rsarchitects.co.uk 020 | TITLE   |    | Proposed Front Elevation  |       |     |
|                                                                                            | DATE    |    | March 2018                | DRAWN | ASR |
|                                                                                            | SCALE   | II | 1:50 @ A3                 | CHECK |     |
|                                                                                            | STATUS  |    | Planning                  |       |     |
| RS Arc                                                                                     | DWG NO. |    | LMCR 2605                 | REV   |     |
|                                                                                            | R       | S  | ARCH                      | IITE( | CTS |