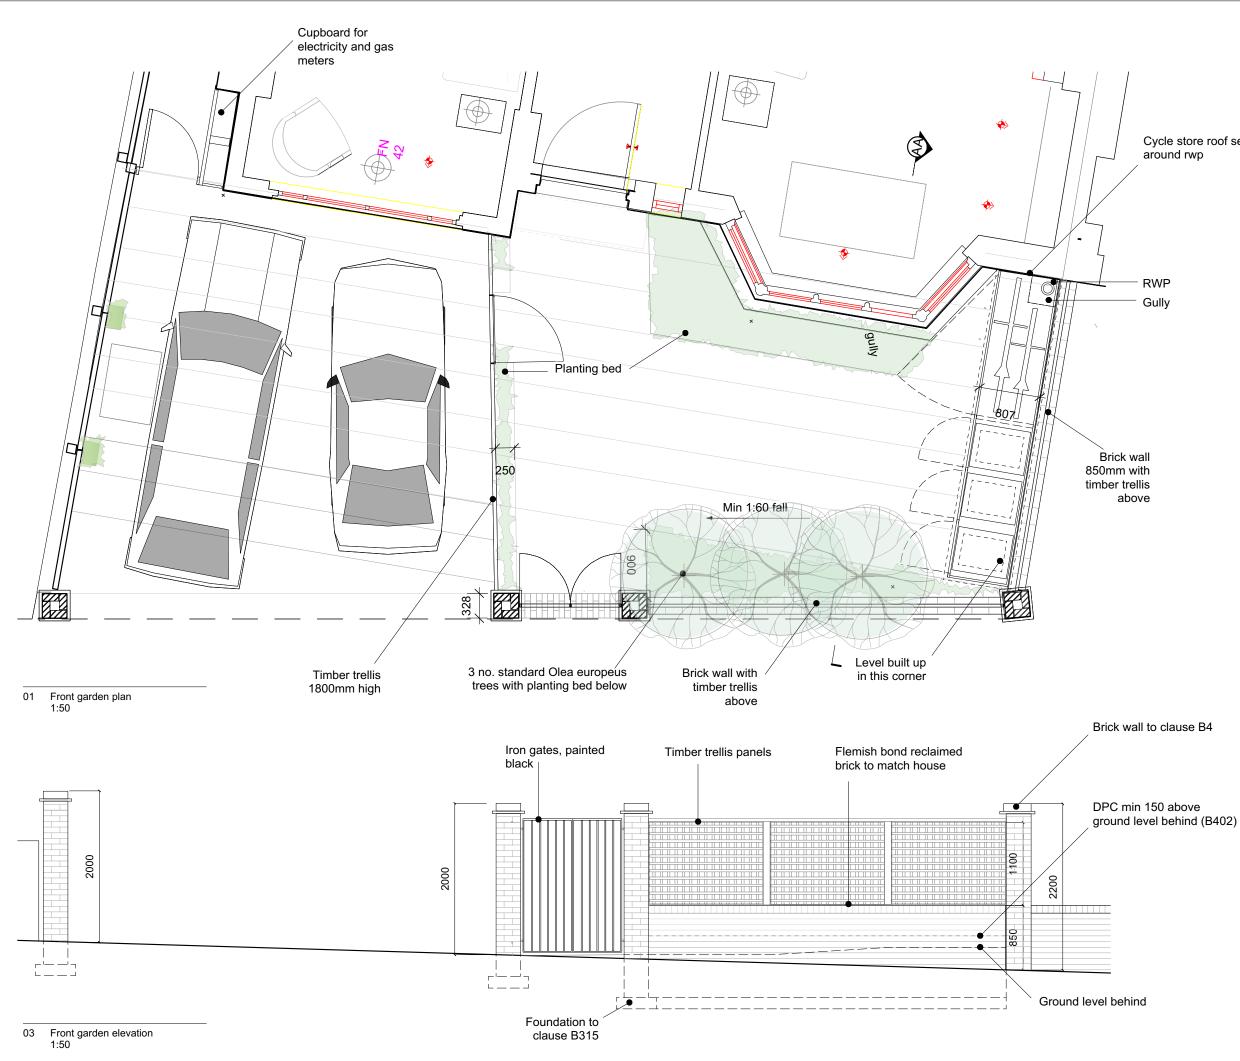

Cycle store roof sealed around rwp

| Karena Batstone Design<br>Call 0117 944 1004<br>Mob 07767615420<br>Mail info@karenabatstone.com<br>View www.karenabatstone.com<br>Post 21 Somerset St, Kingsdown, Bristol BS2 8LZ |
|-----------------------------------------------------------------------------------------------------------------------------------------------------------------------------------|
| Project<br>2 Akenside Rd                                                                                                                                                          |
| Title<br>Front garden                                                                                                                                                             |
| Date<br>07.03.18                                                                                                                                                                  |
| Scale<br>1:50@A3                                                                                                                                                                  |
| Dwg No. Rev.   AR/10 07                                                                                                                                                           |
| Notes<br>Trellis in place<br>of railings                                                                                                                                          |
| © Karena Batstone Design 2017<br>NB. Dimensions to be checked on site.                                                                                                            |