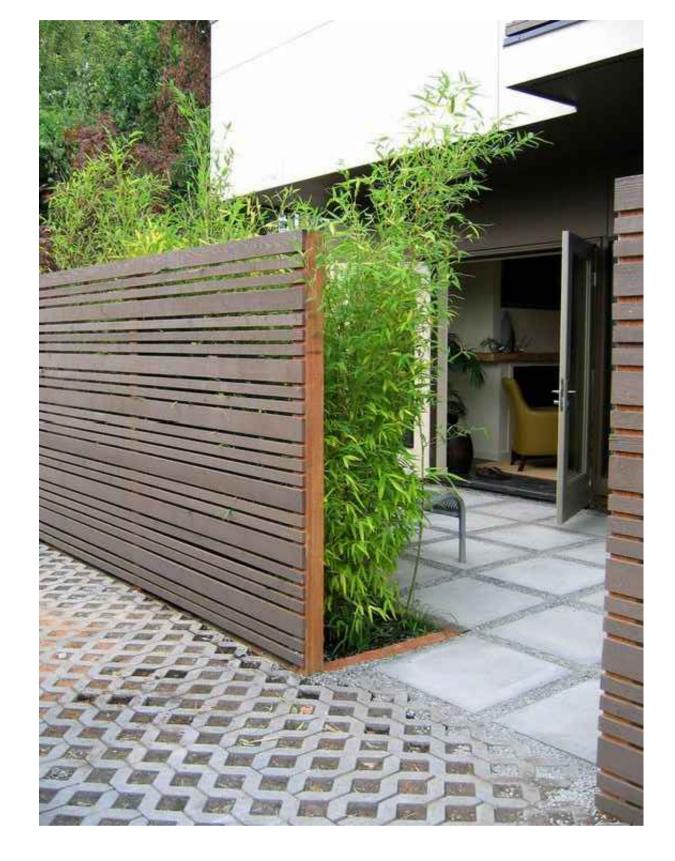

INSTANT GREEN SCREENING COMBINED WITH FENCING ELEMENTS BY NEIGHBOURING WALL LOW TIMBER SLATTED FENCE WITH BAMBOO TO THE ZEN GARDEN

HARDWOOD CABINET BIN STORE -

- LOCKABLE DOOR
- MODULAR DESIGN
- OPTIONAL GREEN ROOF

VERTICAL WATER FEATURE - DETAILS TO BE DETERMINED

1 PROPOSED TRELLIS SCREENING
NOT TO SCALE

PROPOSED WATER FEATURE ELEMENT

NOT TO SCALE

RANDLE SIDDELEY

LANDSCAPE ARCHITECTURE & CONSTRUCTION

office@randlesiddeley.co.uk www.randlesiddeley.co.uk +44 (0)20 7627 7272