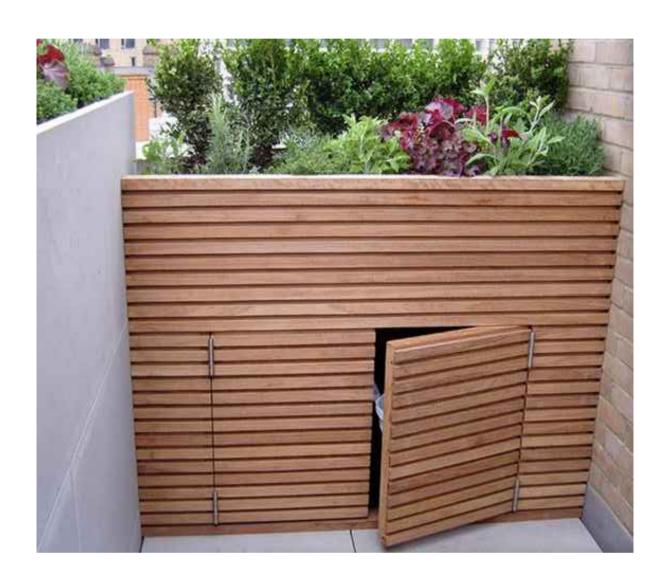

INSTANT GREEN SCREENING COMBINED WITH FENCING ELEMENTS BY NEIGHBOURING WALL LOW TIMBER SLATTED FENCE WITH BAMBOO TO THE ZEN GARDEN

HARDWOOD CABINET BIN STORE -

- LOCKABLE DOOR
- MODULAR DESIGN
- OPTIONAL GREEN ROOF