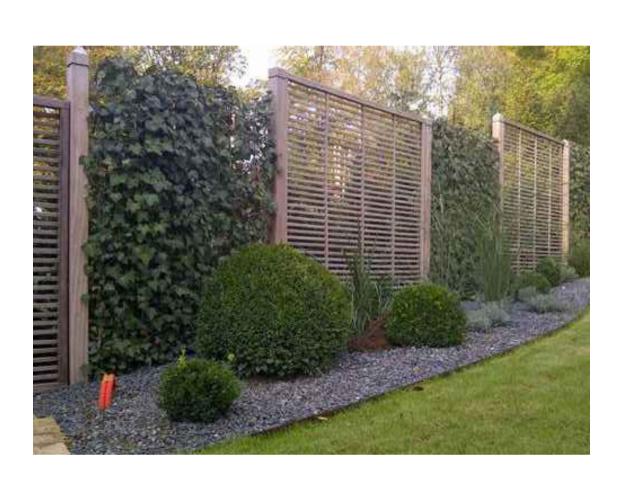

INSTANT GREEN SCREENING COMBINED WITH FENCING ELEMENTS BY NEIGHBOURING WALL LOW TIMBER SLATTED FENCE WITH BAMBOO TO THE ZEN GARDEN

HARDWOOD CABINET BIN STORE -

- LOCKABLE DOOR
- MODULAR DESIGN
- OPTIONAL GREEN ROOF