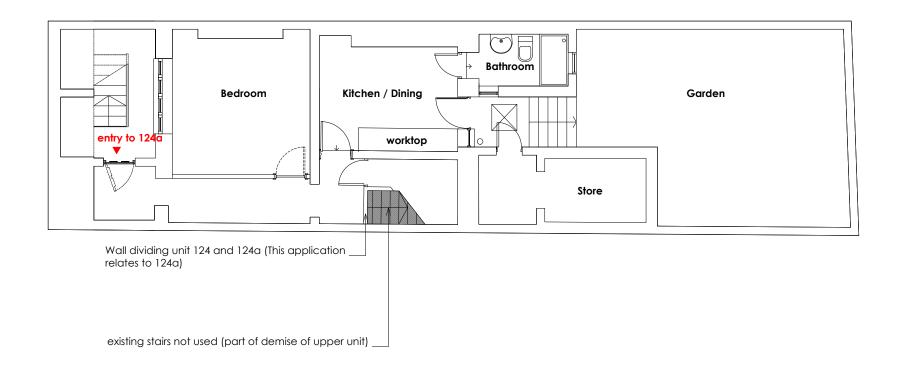

Existing (as approved in 2017/1455/P)

Proposed

0m 1m 2m 3m 4m 5m

| A-ZERO ARCHITECTURE   ENVIRONMENT BABEL STUDIOS, 82 SOUTHWARK BRIDGE ROAD | t.<br>e. | +44 207 7012664<br>info@a-zero.co.uk | RIBA ##            |
|---------------------------------------------------------------------------|----------|--------------------------------------|--------------------|
| LONDON SE1 OAS, UK                                                        | w.       | www.a-zero.co.uk                     | Chartered Practice |

| WORKSTAGE: <b>PLANNING</b> |  | PROJECT | ST PANCRAS WAY            |              |           |  |
|----------------------------|--|---------|---------------------------|--------------|-----------|--|
| -                          |  | DRAWING | A200_Basement Floor Plans |              |           |  |
|                            |  |         |                           |              |           |  |
|                            |  | DATE    | MAR'18                    | Rev. no:     |           |  |
|                            |  | SCALE   | 1:100 @ A3                | Drawn by: SS | Check: GB |  |