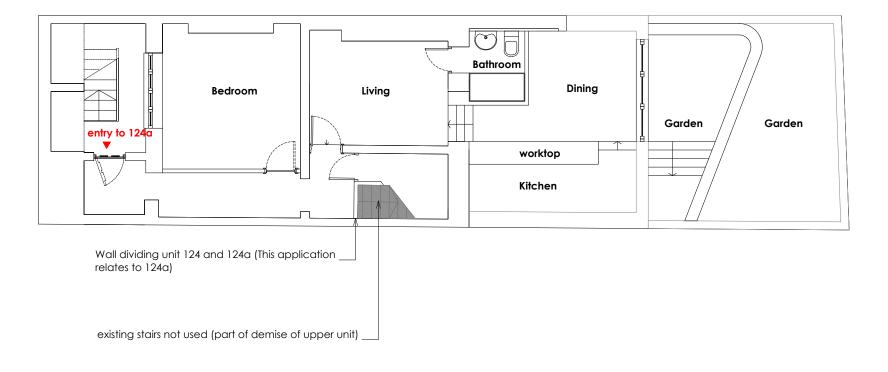

Existing (as approved in 2017/1455/P)

Proposed

0m 1m 2m 3m 4m 5m

| A-ZERO ARCHITECTURE   ENVIRONMENT BABEL STUDIOS, 82 SOUTHWARK BRIDGE ROAD | t.<br>e. | +44 207 7012664<br>info@a-zero.co.uk | RIBA ##            |
|---------------------------------------------------------------------------|----------|--------------------------------------|--------------------|
| LONDON SE1 OAS, UK                                                        | w.       | www.a-zero.co.uk                     | Chartered Practice |

| WORKSTAGE: <b>PLANNING</b> |  | PROJECT | ST PANCRAS WAY            |              |           |  |
|----------------------------|--|---------|---------------------------|--------------|-----------|--|
| -                          |  | DRAWING | A200_Basement Floor Plans |              |           |  |
|                            |  |         |                           |              |           |  |
|                            |  | DATE    | MAR'18                    | Rev. no:     |           |  |
|                            |  | SCALE   | 1:100 @ A3                | Drawn by: SS | Check: GB |  |