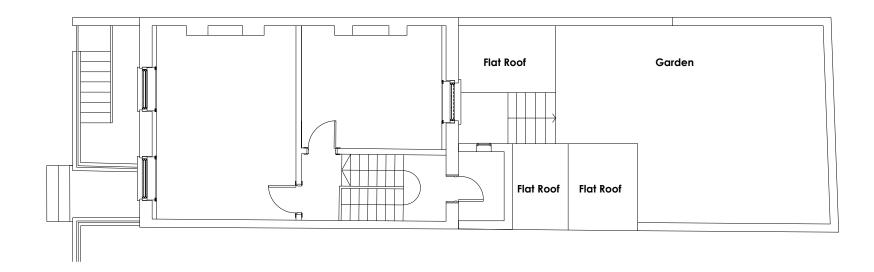

Existing (as approved in 2017/1455/P)

Proposed

0m 1m 2m 3m 4m 5m

| A-ZERO                     |                      |                    | Figured dimensions must be taken in preference to scaled dimensions and any discrepancies or errors | Site Boundary | WORKSTAGE: <b>PLANNING</b> |  | PROJECT | ST PANCRAS WAY |               |           |
|----------------------------|----------------------|--------------------|-----------------------------------------------------------------------------------------------------|---------------|----------------------------|--|---------|----------------|---------------|-----------|
| A-ZEKO                     |                      |                    | are to be referred to the designers. Contractors,                                                   |               | -                          |  | DRAWING | A202 Second    | d Floor Plans |           |
| ARCHITECTURE   ENVIRONMENT |                      |                    | sub-contractors, and suppliers must verify all                                                      |               |                            |  |         | A202_36C011    | a moor mans   |           |
| BABEL STUDIOS,             | t. +44 207 7012664   | DIDA               | dimensions on site before commencing any work<br>or production of shop drawings.                    |               |                            |  |         |                |               |           |
| 82 SOUTHWARK BRIDGE ROAD   | e. info@a-zero.co.uk | RIBA 🗯             |                                                                                                     |               |                            |  | DATE    | MAR'18         | Rev. no:      |           |
| LONDON SE1 OAS, UK         | w. www.a-zero.co.uk  | Chartered Practice | ® Copyright: This drawing or design may not be<br>reproduced without permission.                    |               |                            |  | SCALE   | 1:100 @ A3     | Drawn by: SS  | Check: GB |