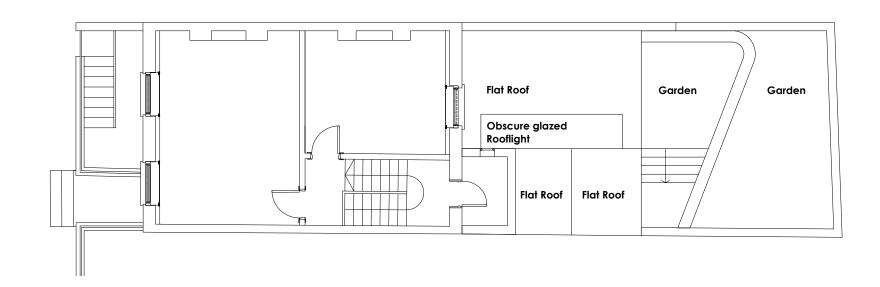

Existing (as approved in 2017/1455/P)

Proposed

0m 1m 2m 3m 4m 5m

| A-ZERO                     |                      |                    | Figured dimensions must be taken in preference to scaled dimensions and any discrepancies or errors | Site Boundary | WORKSTAGE: <b>PLANNING</b> |  | PROJECT | ST PANCRAS WAY |               |           |
|----------------------------|----------------------|--------------------|-----------------------------------------------------------------------------------------------------|---------------|----------------------------|--|---------|----------------|---------------|-----------|
| A-ZEKO                     |                      |                    | are to be referred to the designers. Contractors,                                                   |               | -                          |  | DRAWING | A202 Second    | d Floor Plans |           |
| ARCHITECTURE   ENVIRONMENT |                      |                    | sub-contractors, and suppliers must verify all                                                      |               |                            |  |         | A202_36C011    | a moor mans   |           |
| BABEL STUDIOS,             | t. +44 207 7012664   | DIDA               | dimensions on site before commencing any work<br>or production of shop drawings.                    |               |                            |  |         |                |               |           |
| 82 SOUTHWARK BRIDGE ROAD   | e. info@a-zero.co.uk | RIBA 🗯             |                                                                                                     |               |                            |  | DATE    | MAR'18         | Rev. no:      |           |
| LONDON SE1 OAS, UK         | w. www.a-zero.co.uk  | Chartered Practice | ® Copyright: This drawing or design may not be<br>reproduced without permission.                    |               |                            |  | SCALE   | 1:100 @ A3     | Drawn by: SS  | Check: GB |