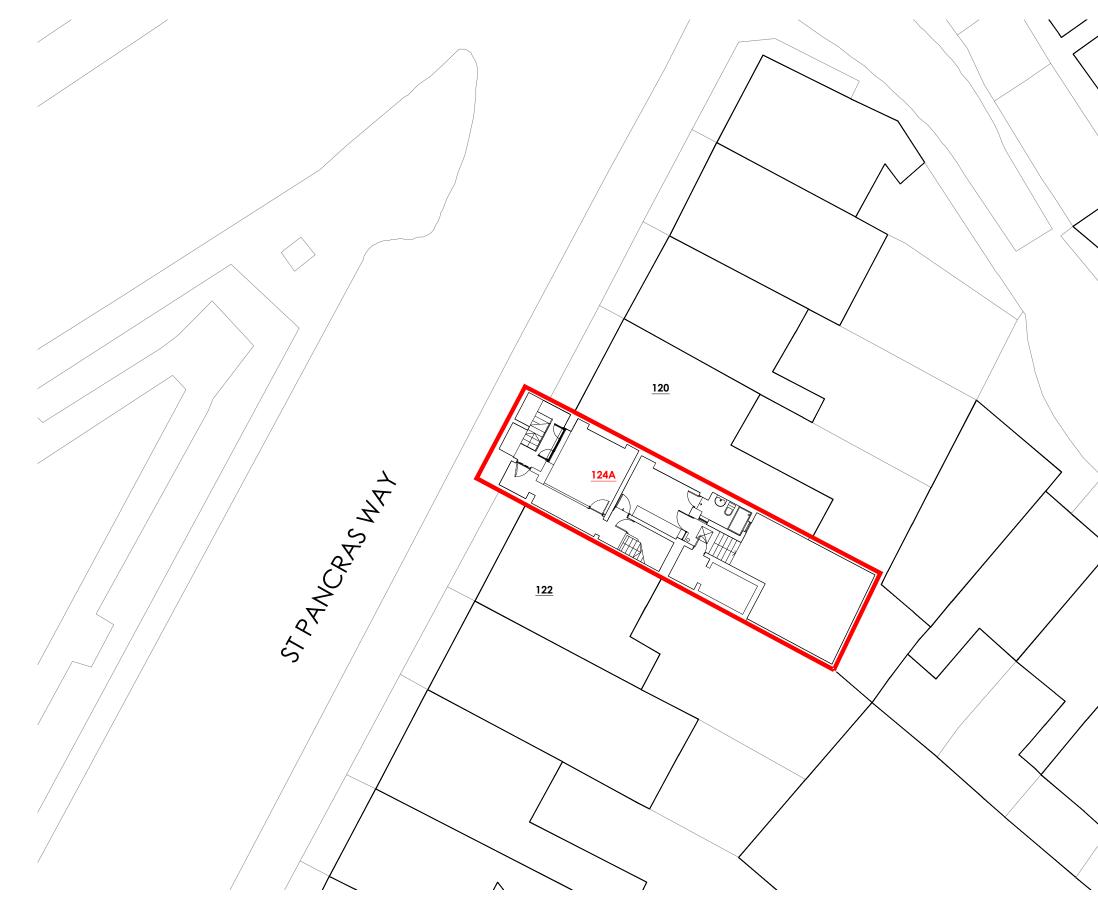

| /          | $\backslash$      | $\sim$                   |
|------------|-------------------|--------------------------|
|            |                   |                          |
| <b>`</b>   |                   |                          |
|            |                   |                          |
| , Ť        |                   |                          |
|            | /                 | $\langle \rangle$        |
|            |                   |                          |
| /          |                   |                          |
|            |                   |                          |
|            |                   | $\rightarrow$            |
|            |                   |                          |
|            |                   |                          |
|            |                   |                          |
|            |                   | $\sim$ / /               |
|            |                   | × /                      |
|            |                   |                          |
|            |                   | $\setminus$ $\times$     |
|            |                   |                          |
|            |                   |                          |
| $\searrow$ |                   | $\sim$ $\times$          |
|            |                   |                          |
|            | $\land$           |                          |
| $\searrow$ |                   |                          |
| / `        |                   |                          |
|            |                   |                          |
|            | $\sim$            |                          |
|            |                   | $\mathbf{X}$             |
|            |                   |                          |
| /          |                   |                          |
| /          |                   |                          |
|            |                   |                          |
|            |                   |                          |
|            |                   |                          |
|            |                   |                          |
|            | $\langle \rangle$ |                          |
| ×          | $\overline{\}$    |                          |
|            | 7                 | / /                      |
|            | / /               |                          |
|            |                   | w                        |
|            |                   |                          |
|            |                   |                          |
|            | PROJECT           | ST PANCRAS WAY           |
|            | DRAWING           | A002_Location&Block Plan |
|            |                   |                          |