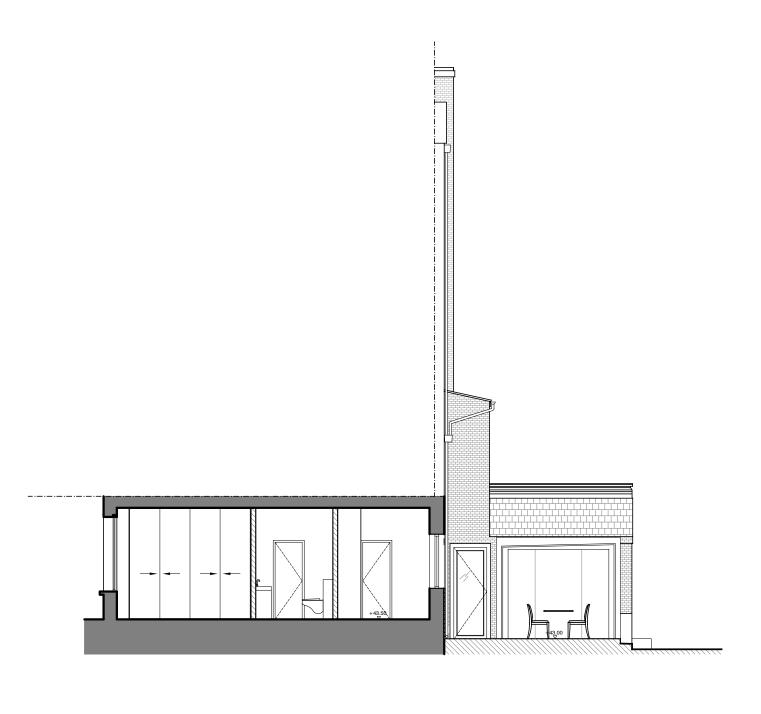

| PRIVATE CLIENT            |  |
|---------------------------|--|
| roject                    |  |
| 2 Falkland Road<br>W5 2XA |  |
| tle                       |  |
| ROPOSED                   |  |
| levation & Section        |  |
| 1 100 0 10                |  |

| Scale         | 1:100@A3 | Dwg. No.       | Rev.  |    |
|---------------|----------|----------------|-------|----|
| Date 27/10/17 |          | PA-02          |       | 04 |
| Drawn         | TP       | Project Number | 17090 |    |
| Checked       | SS       |                |       |    |