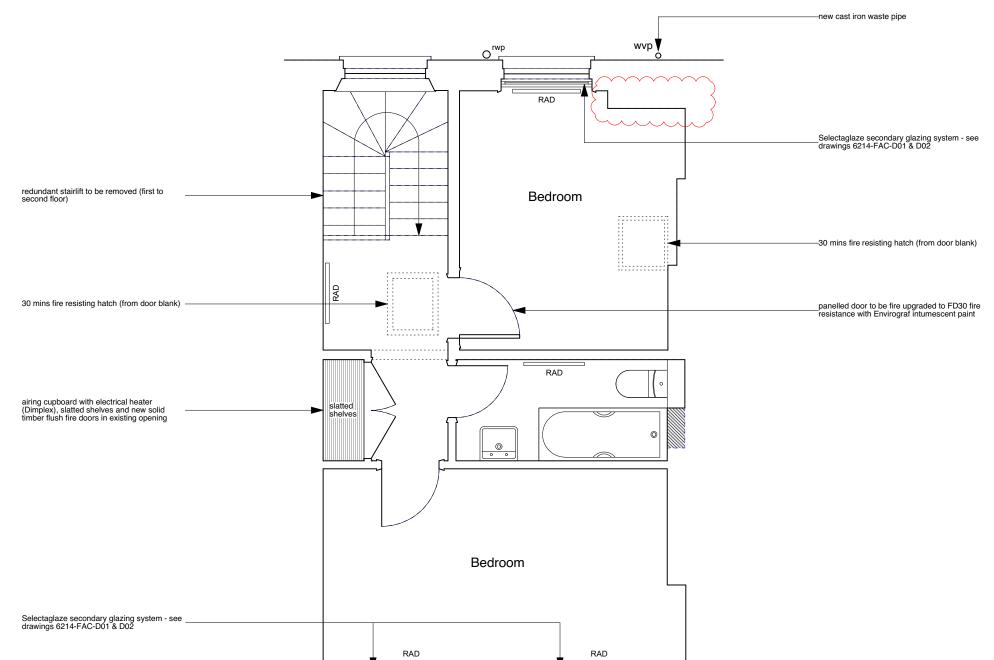

NOTE:

Existing ceiling plasterboard to be replaced throughout second floor (1/2 hour fire resisting) on resilient bars.

Existing, flush internal doors to be replaced with solid timber flush fire doors.

Defective, non-original sash windows to be replaced like-for-like but without horns and using stretched ovolo mouldings/glazing bars & hardwood cills.

Rev A - 22/01/18 - as revision cloud

|                                   | r5 job title                      | scale     | drawn   | drawing no.           |
|-----------------------------------|-----------------------------------|-----------|---------|-----------------------|
| nrniert5                          | 28 AMPTON STREET, LONDON WC1X 0LX | 1:50 @ A3 | SA      |                       |
|                                   | drawing                           | date      | checked | <b>6214-AS28-P04A</b> |
| ARCHITECTURE F: +44 (0)<br>E: inf | 87 SECOND FLOOR PLAN - PROPOSED   | NOV 2017  | XX      |                       |