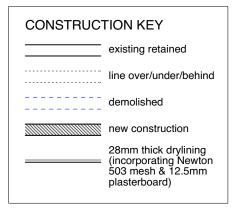

NOTE:

Existing ceiling plasterboard to be replaced throughout second floor (1/2 hour fire resisting) on resilient bars.

Existing, flush internal doors to be replaced with solid timber flush fire doors.

Defective, non-original sash windows to be replaced like-for-like but without horns and using stretched ovolo mouldings/glazing bars & hardwood cills.