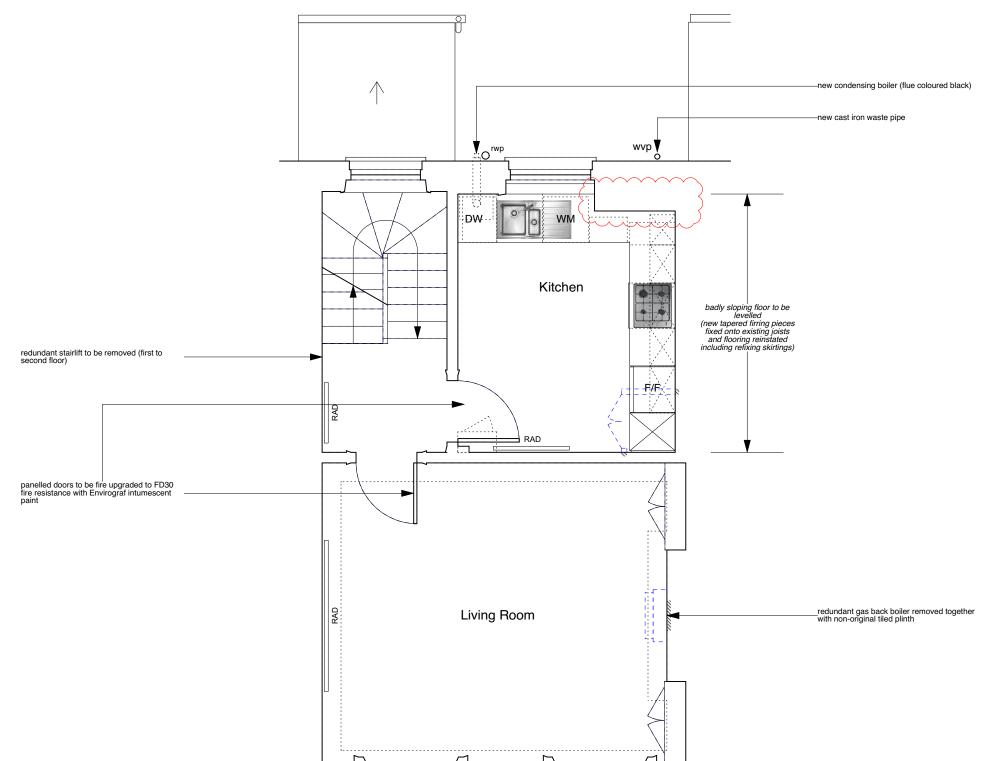

NOTE:

Existing ceiling plasterboard to be replaced (1 hour fire resisting) on resilient bars.

Existing, flush internal doors to be replaced with solid timber flush fire doors.

Defective, non-original sash windows to be replaced like-for-like but without horns and using stretched ovolo mouldings/glazing bars & hardwood cills.

Rev A - 22/01/18 - as revision cloud

| PROJECT 5<br>ARCHITECTURE LLP<br>8 Waterson Street<br>London E2 8HL<br>T: +44 (0)20 7739 9131<br>F: +44 (0)20 7739 3687<br>E: info@p5a.co.uk | job title<br>28 AMPTON STREET, LONDON WC1X 0LX | scale<br>1:50 @ A3          | <sup>drawn</sup> | drawing no.<br>6214-AS28-P03A |
|----------------------------------------------------------------------------------------------------------------------------------------------|------------------------------------------------|-----------------------------|------------------|-------------------------------|
|                                                                                                                                              | drawing<br>FIRST FLOOR PLAN - PROPOSED         | <sup>date</sup><br>NOV 2017 | checked          |                               |