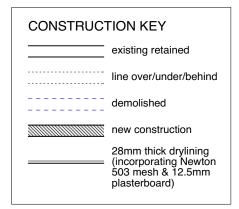

NOTE:

Existing ceiling plasterboard to be replaced (1 hour fire resisting) on resilient bars.

Existing, flush internal doors to be replaced with solid timber flush fire doors.

Defective, non-original sash windows to be replaced like-for-like but without horns and using stretched ovolo mouldings/glazing bars & hardwood cills.