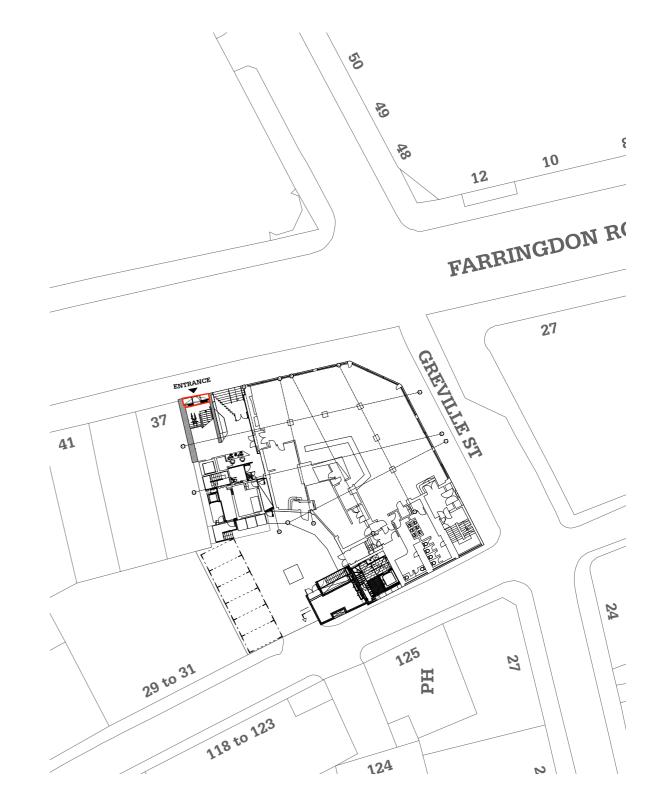

Site Plan Street Level (Existing)
S.01 1:500 @ A3

Site Plan Street Level (Proposed)
S.01 1:500 @ A3

N

DRAWING TITLE

Site Plan

STATUS

Planning Application

PROJECT NO
DRAWING NO.

DATE

REVISION