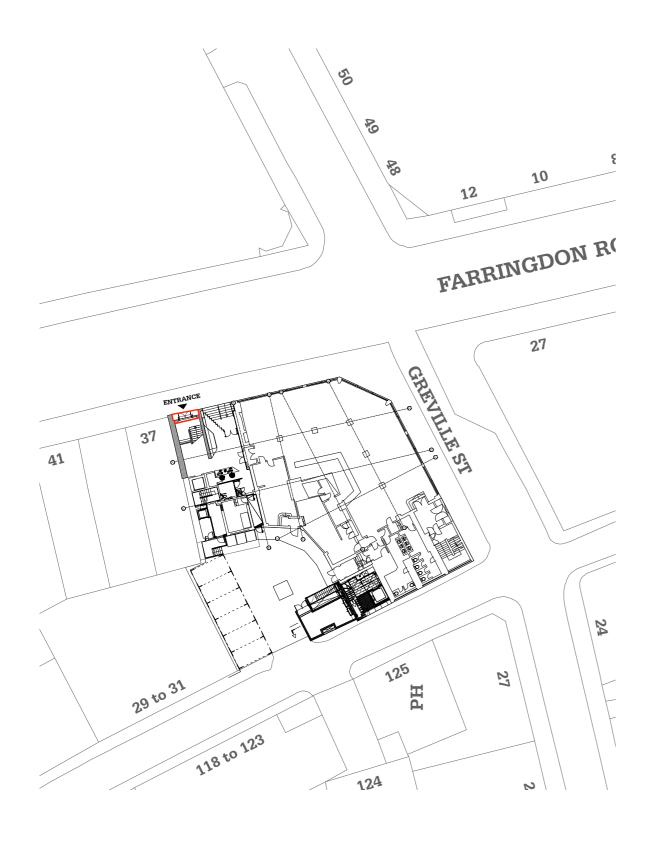

Site Plan Street Level (Existing)
S.01 1:500 @ A3

Site Plan Street Level (Proposed)
S.01 1:500 @ A3

N

DRAWING TITLE

Site Plan

STATUS

Planning Application

PROJECT NO
DRAWING NO.

DATE

REVISION