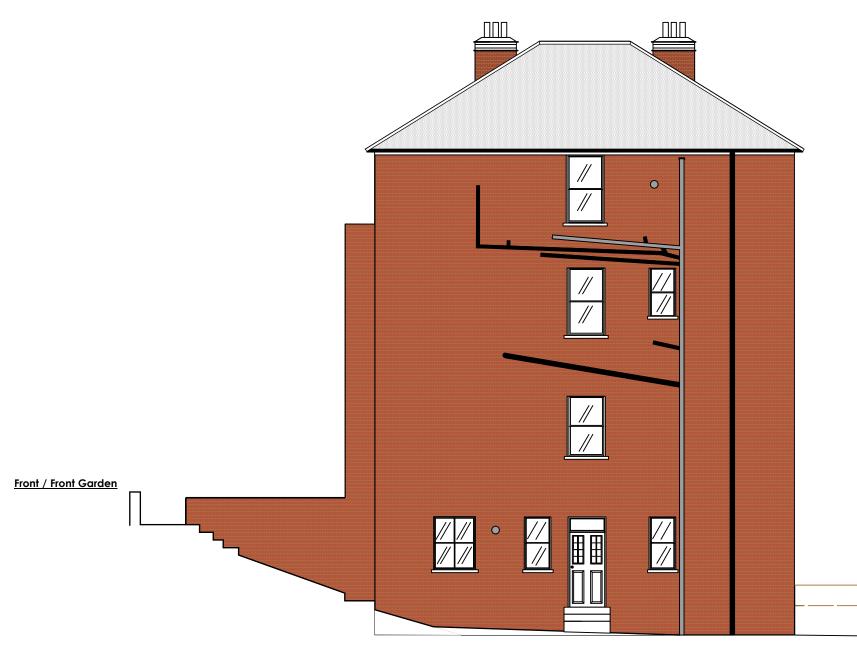

| Kathleen Hall                                          | E:          | 17 Fortunegate Road - London -Nw10 9rd<br>kathleen@kathleenhallinteriordesigns.co.uk | SCALES:<br>DRAWN BY:    | 1:100@ A3<br>K.Hall          |       |
|--------------------------------------------------------|-------------|--------------------------------------------------------------------------------------|-------------------------|------------------------------|-------|
| interior designs Ltd                                   | T/F         | +44 (0)20 8838 6400                                                                  | DATE:                   | 01/03/2018                   |       |
| PROJECT: 15 Dartmouth P                                | ark Av      | enue, London, NW5                                                                    | DRAWI                   | NG TITLE: Existing Side Elev | ation |
| NOTES: Dimensions shall not be scale<br>the designers. | ed from thi | s drawing. All figured dimensions must be verified on site. Discrepancies            | are to be notified imme | ediately to                  |       |

<u>Rear / Back Garden</u>