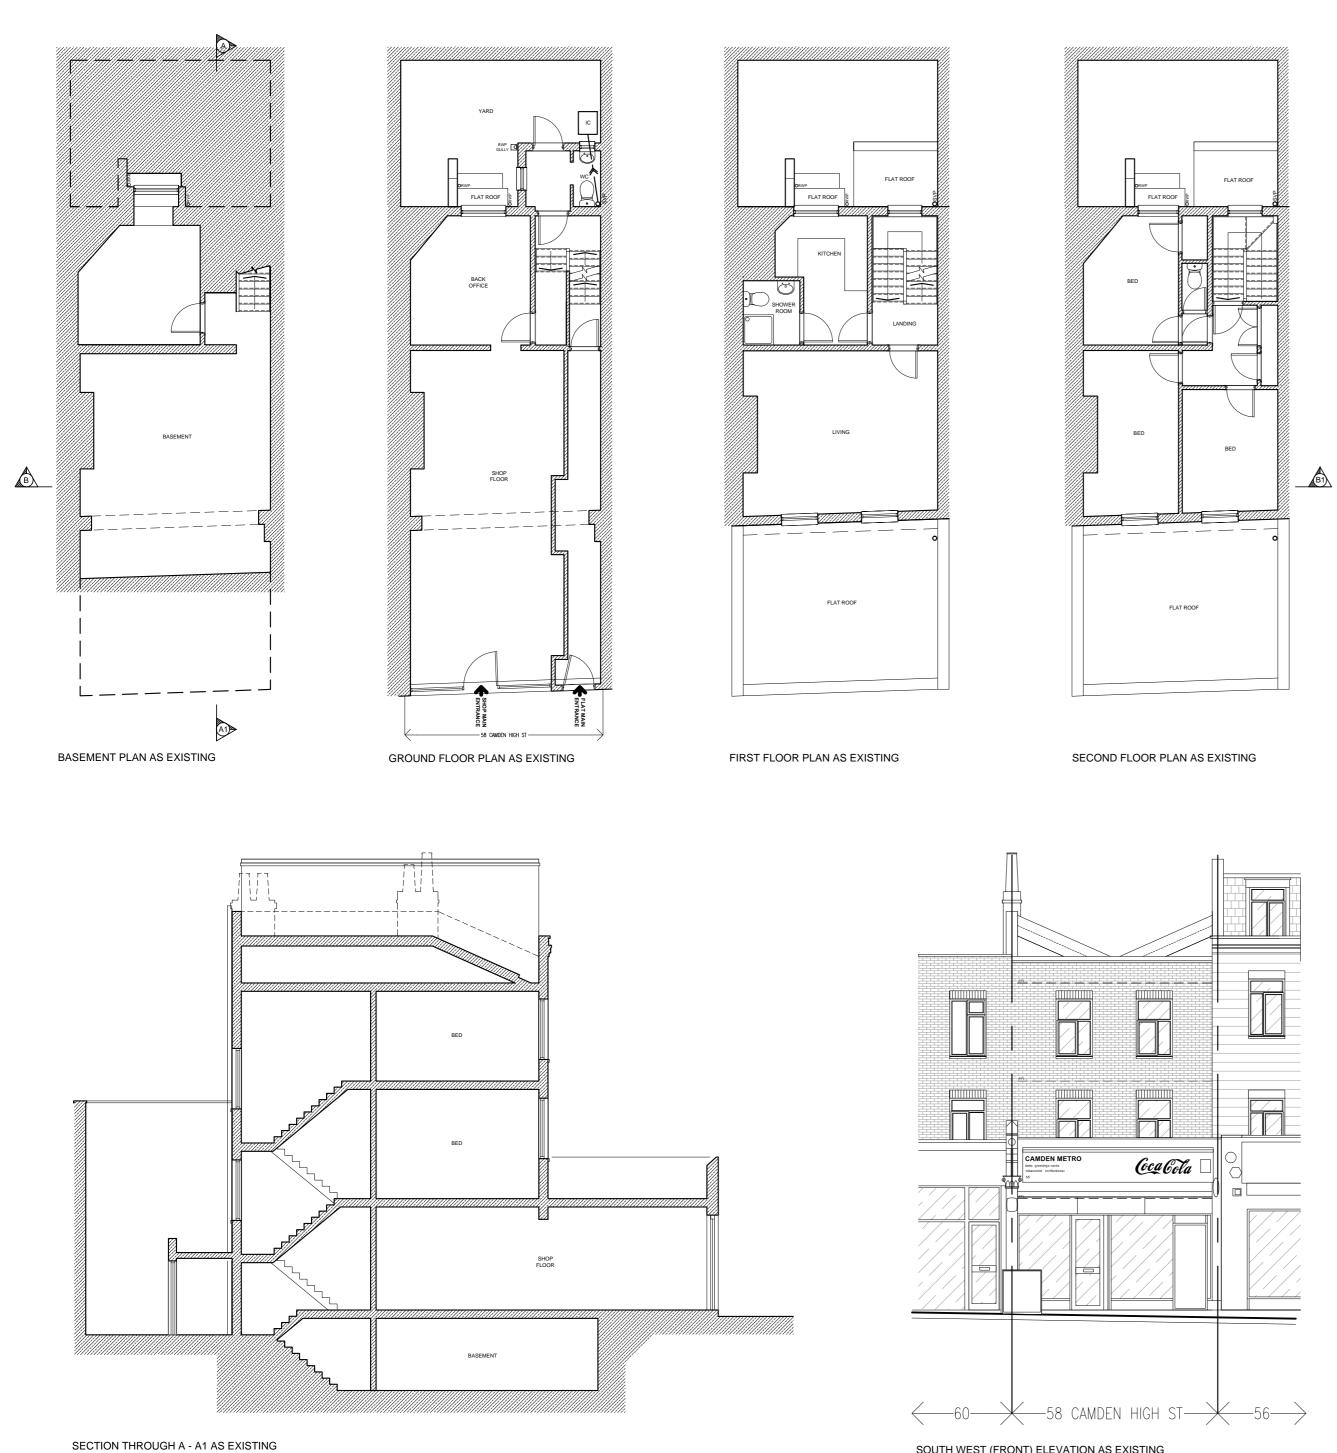

SOUTH WEST (FRONT) ELEVATION AS EXISTING



## SECTION THROUGH B - B1 AS EXISTING



## SCALE FOR PLANNING PURPOSES ONLY

This drawing must only be scaled for planning purposes. The Contractor is to verify all dimensions, levels and datum's prior t commencement of work.

Any discrepancies are to be reported immediately to J P Gainsford Associates.

Variations and modifications to the work shown on these drawings anot to be carried out without the written permission of J P Gainsford

Associates.

This drawing is the property of J P Gainsford Associates and must be copied or reproduced except with their express permission nor n the design or any information thereon be disclosed to any third part



CHARTERED BUILDING SURVEYOR 1 Tower Lane, Taunton, Somerset TA1 4AF Tel: 01823 288388 Fax: 0