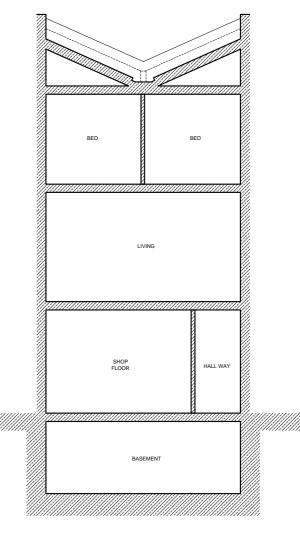

SOUTH WEST (FRONT) ELEVATION AS EXISTING



## SECTION THROUGH B - B1 AS EXISTING



## SCALE FOR PLANNING PURPOSES ONLY

This drawing must only be scaled for planning purposes. The Contractor is to verify all dimensions, levels and datum's prior t commencement of work.

Any discrepancies are to be reported immediately to J P Gainsford Associates.

Variations and modifications to the work shown on these drawings anot to be carried out without the written permission of J P Gainsford

Associates.

This drawing is the property of J P Gainsford Associates and must be copied or reproduced except with their express permission nor n the design or any information thereon be disclosed to any third part



CHARTERED BUILDING SURVEYOR 1 Tower Lane, Taunton, Somerset TA1 4AF Tel: 01823 288388 Fax: 01823 288444 Email:admin1@jpgassociates.com