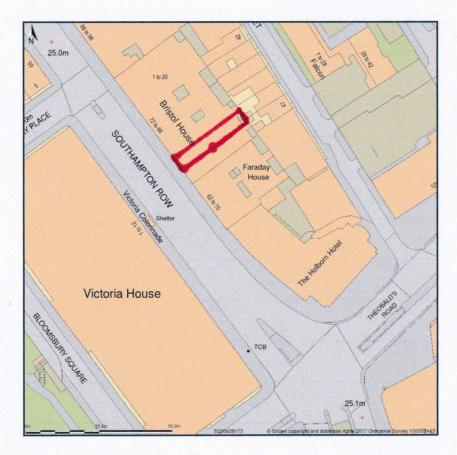

## 74, Southampton Row, London, Camden, WC1B 4AR

Site Plan shows area bounded by: 530361.23, 181661.53 530502.65, 181802.95 (at a scale of 1:1250), OSGridRef: TQ30438173. The representation of a road, track or path is no evidence of a right of way. The representation of features as lines is no evidence of a property boundary.