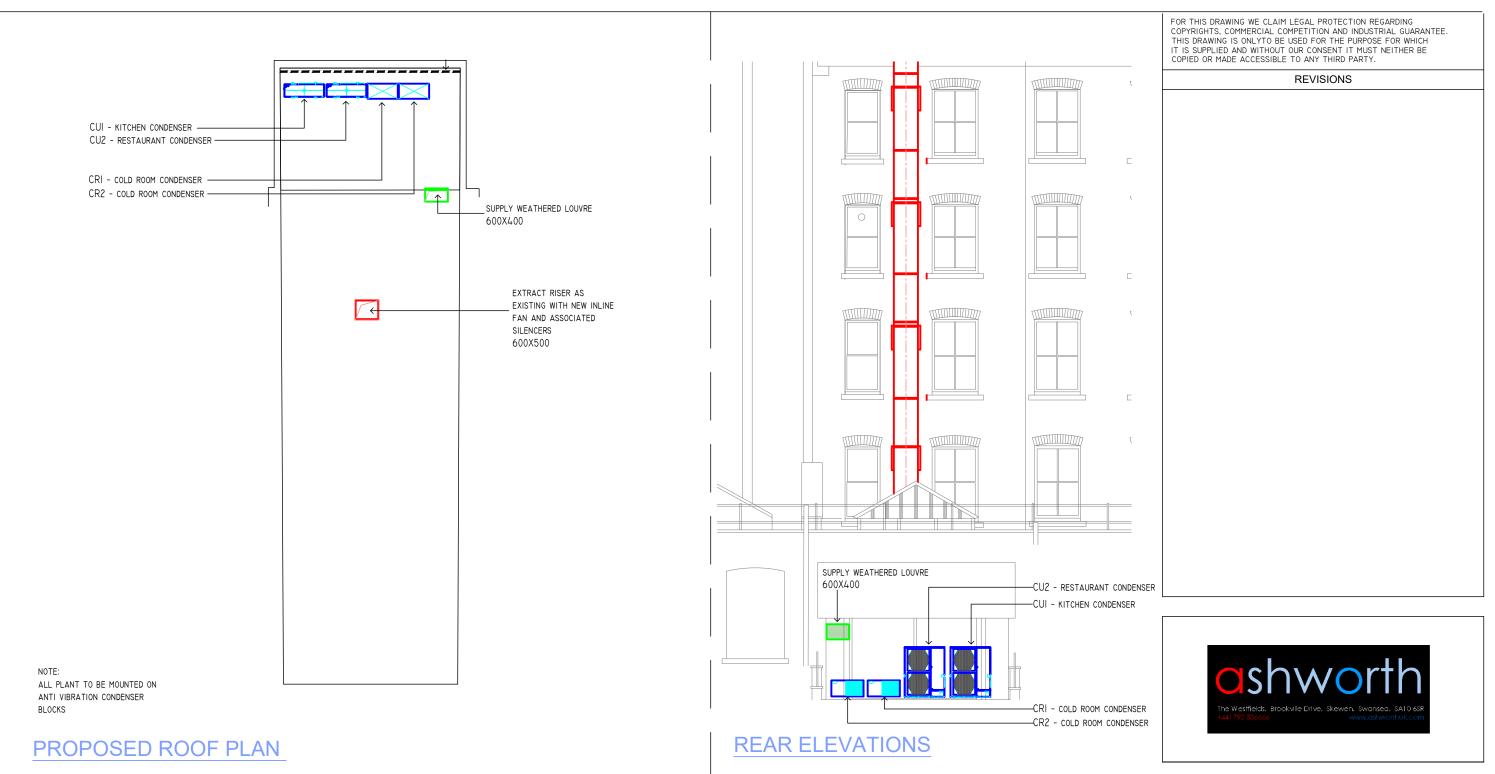

## **EQUIPMENT LIST**

CUI GROUND FLOOR/BASEMENT KITCHEN MITSUBISHI PUHZ-I40YHA 950MMx330MM+30xI338MM I3IKG I6 AMP 3PHASE 4 CORE CABLE - INTERCONNECTING 52 DBA CRI- COLD ROOM CONDENSER ROOM I - 882X427X427 78KG 4IDBA

CR2- COLD ROOM CONDENSER ROOM 2 - 882X427X390 43KG 38DBA

CU2 GROUND FLOOR RESTAURANT MITSUBISHI PUHZ-I40YHA 950MMx330MM+30x943MM 67KG 16 AMP IPH 4 INTERCONNECTING CORE CABLE 48 DBA

| KFC SOUTHAMPTON ROW               |          |          |
|-----------------------------------|----------|----------|
|                                   |          |          |
| DRAWING:                          |          |          |
| HVAC GA                           |          |          |
| Proposed Roof Arrangement         |          |          |
| 'Planning Only'                   |          |          |
| SCALE:                            | DRAWN:   | DATE:    |
| 1:100@A3                          | D.McLean | 02.03.18 |
| JOB NO: 80809                     | CHECKED: | DATE:    |
| DRAWING NO: 80809 / M / 001 rev B |          |          |