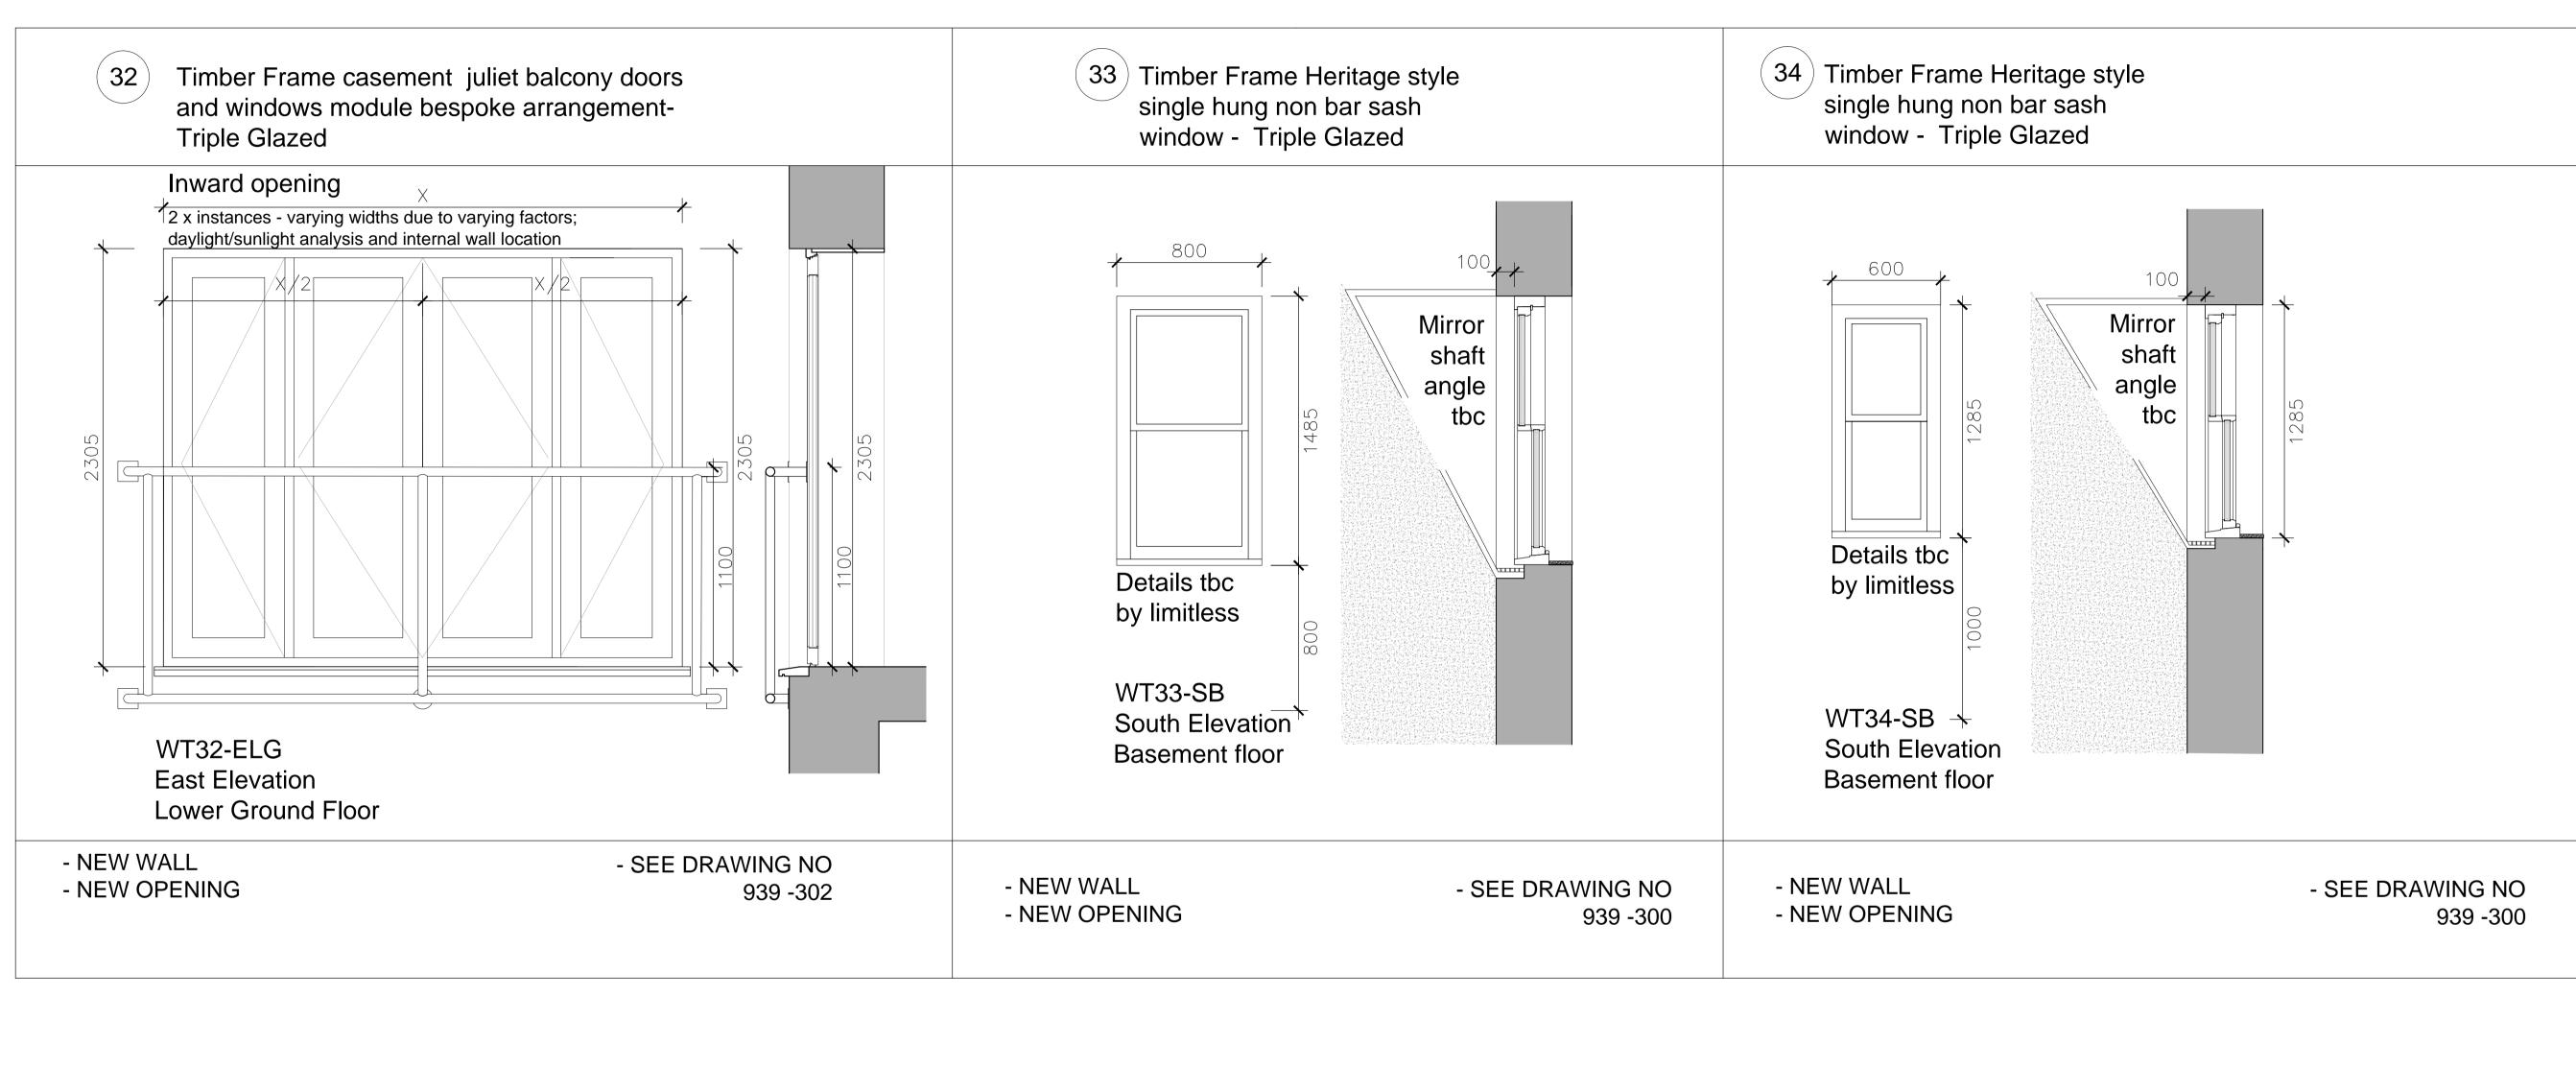

NB - As a general rule we will set back the windows 100mm from the external face of the facade - All dims to be confirmed on site

Window Key: The WT is the window type with the window type number. The Next letters stand for where it occurs in the building, for example South elevation first and ground floor would read S01 BY: DATE

brooks MULLAA CLIENT: Simon Firth JOB: 51 Calthorpe Street Camden London WC1X OHH DRAWING TITLE: Proposed Window Schedule Sheet 5 of 7 SCALE: 1:50 @ A1 1:200 @ A3 DATE: MAR 2017 STATUS: PA DRAWING NUMBER: REV: ISSUED BY: 939M - 505 1 SS DRAWING CODE XXXX-BMA-XX-XX-DR-A-XXXXXX-00