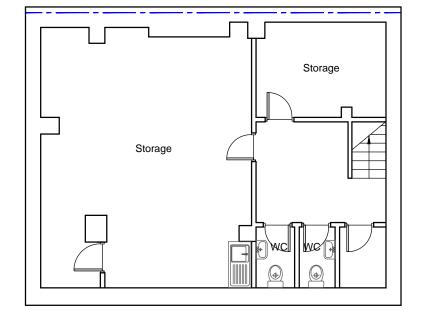

BASEMENT (as existing)

BASEMENT (as proposed)

|    | NOTES:                                                                                                                                                                                                                           | BE CH<br>TO CC | ECKED<br>NSTRL | D DIMENSI<br>D ON SITE<br>JCTION.<br>GHT RESE | PRIOR            |  |
|----|----------------------------------------------------------------------------------------------------------------------------------------------------------------------------------------------------------------------------------|----------------|----------------|-----------------------------------------------|------------------|--|
|    | Er                                                                                                                                                                                                                               | 51 W<br>Lon    | don, NS        | d Close                                       | ık               |  |
|    | Project<br>128B Camden Road,<br>London, NW1 9EE<br>Drawing<br>TEMPORARY CHANGE OF USE OF<br>GROUND & BASEMENT FLOOR FROM<br>A1 (SHOP) TO A3 (CAFE) FOR A SINGLE<br>PERIOD OF UP 2 YEARS<br>Title<br>Existing & Proposed Basement |                |                |                                               |                  |  |
|    | Drawing Sta                                                                                                                                                                                                                      |                |                |                                               |                  |  |
|    | Scale<br>1:100 @ A                                                                                                                                                                                                               | 3              | Drawn<br>VG    | Checked                                       | Date<br>01-03-18 |  |
| 5m | Drawing/Jo<br>MAR/PD/18                                                                                                                                                                                                          |                |                |                                               | Revision         |  |