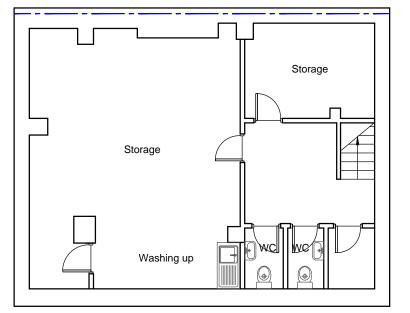

BASEMENT (as existing)

BASEMENT (as proposed)

|    | NOTES:                                                                                                                                                                                                                           | BE CH<br>TO CC | ECKED<br>NSTRL | D DIMENSI<br>D ON SITE<br>JCTION.<br>GHT RESE | PRIOR            |  |
|----|----------------------------------------------------------------------------------------------------------------------------------------------------------------------------------------------------------------------------------|----------------|----------------|-----------------------------------------------|------------------|--|
|    | Er                                                                                                                                                                                                                               | 51 W<br>Lon    | don, NS        | d Close                                       | ık               |  |
|    | Project<br>128B Camden Road,<br>London, NW1 9EE<br>Drawing<br>TEMPORARY CHANGE OF USE OF<br>GROUND & BASEMENT FLOOR FROM<br>A1 (SHOP) TO A3 (CAFE) FOR A SINGLE<br>PERIOD OF UP 2 YEARS<br>Title<br>Existing & Proposed Basement |                |                |                                               |                  |  |
|    | Drawing Sta                                                                                                                                                                                                                      |                |                |                                               |                  |  |
|    | Scale<br>1:100 @ A                                                                                                                                                                                                               | 3              | Drawn<br>VG    | Checked                                       | Date<br>01-03-18 |  |
| 5m | Drawing/Jo<br>MAR/PD/18                                                                                                                                                                                                          |                |                |                                               | Revision         |  |