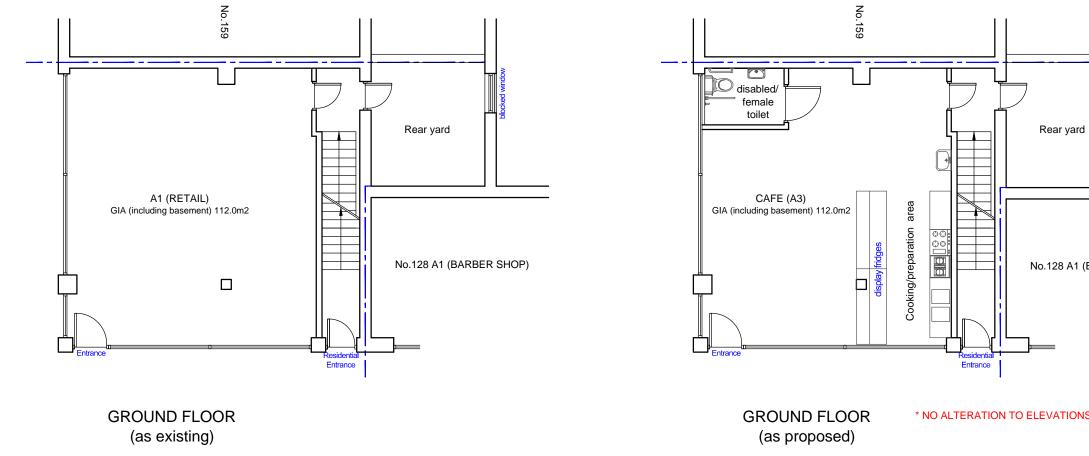

|                | BE<br>TC                                                                                                                                                                                                                                                                                          | L FIGUREI<br>CHECKEI<br>CONSTRI<br>COPYRI        | O ON SITE<br>JCTION. | PRIOR                        |  |  |
|----------------|---------------------------------------------------------------------------------------------------------------------------------------------------------------------------------------------------------------------------------------------------------------------------------------------------|--------------------------------------------------|----------------------|------------------------------|--|--|
| blocked window |                                                                                                                                                                                                                                                                                                   |                                                  |                      |                              |  |  |
| BARBER SHOP)   |                                                                                                                                                                                                                                                                                                   |                                                  |                      |                              |  |  |
| S              |                                                                                                                                                                                                                                                                                                   | ARCA De<br>1 Whitbrea<br>London, N<br>: ci_vug@t | d Close<br>9 0PD     | ık                           |  |  |
|                | Project<br>128B Camden Road,<br>London, NW1 9EE<br>Drawing<br>TEMPORARY CHANGE OF USE OF<br>GROUND & BASEMENT FLOOR FROM<br>A1 (SHOP) TO A3 (CAFE) FOR A SINGLE<br>PERIOD OF UP 2 YEARS<br>Title<br>Existing & Proposed Ground Floor<br>Drawing Status PRIOR APPROVAL<br>Scale Drawn Checked Date |                                                  |                      |                              |  |  |
|                | 1:100 @ A3<br>Drawing/Job N                                                                                                                                                                                                                                                                       | VG<br>o                                          | Checked              | Date<br>01-03-18<br>Revision |  |  |
| 111C           | MAR/PD/18-00                                                                                                                                                                                                                                                                                      | 3                                                |                      |                              |  |  |