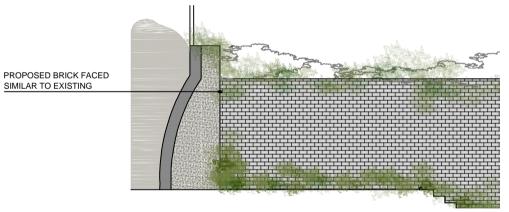

EXISTING SOUTH EAST WALL ONLY ELEVATION SCALE 1:100

EXISTING NORTH EAST WALL ONLY ELEVATION SCALE 1:100

SIMILAR TO EXISTING

PROPOSED SOUTH EAST WALL ONLY ELEVATION SCALE 1:100 (EXCLUDING PROPOSED OUTBUILDING)

SIMILAR TO EXISTING

| DRAWING               | NOTES | DRAWN BY    | CHECKED BY | SCALE      | DATE     |
|-----------------------|-------|-------------|------------|------------|----------|
| EXISTING AND PROPOSED |       | мт          |            | 1/100 @ A4 | 19.02.18 |
| WALL ONLY ELEVATIONS  |       | DRAWING NUM | IBER       |            | REVISION |
| STATUS                |       |             |            |            | A        |
| PLANNING              |       | 1721.PL     | 05         |            | A        |
|                       |       |             |            |            |          |

PROPOSED NORTH EAST WALL ONLY ELEVATION SCALE 1:100 (EXCLUDING PROPOSED OUTBUILDING)

| PROJECT     | SITE ADDRESS      |                         |                                                                                       |
|-------------|-------------------|-------------------------|---------------------------------------------------------------------------------------|
| CAREY WEICH | 22 DOWNSHIRE HILL | eco <b>space</b>        | 3 ILIFFE YARD<br>LONDON SE17 3QA                                                      |
| STAGE       | NW3 1NT           | architecture, naturally | T: 0 2 0 7 7 0 3 4 0 0 4<br>F: 0 2 0 7 7 0 8 4 7 5 0<br>E: info @ ecospacestudios.com |
| PLANNING    |                   |                         |                                                                                       |