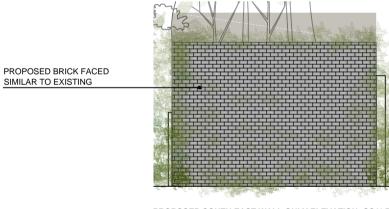

EXISTING SOUTH EAST WALL ONLY ELEVATION SCALE 1:100

EXISTING NORTH EAST WALL ONLY ELEVATION SCALE 1:100

SIMILAR TO EXISTING

PROPOSED SOUTH EAST WALL ONLY ELEVATION SCALE 1:100 (EXCLUDING PROPOSED OUTBUILDING)

SIMILAR TO EXISTING

| DRAWING               | NOTES | DRAWN BY    | CHECKED BY | SCALE      | DATE     |
|-----------------------|-------|-------------|------------|------------|----------|
| EXISTING AND PROPOSED |       | мт          |            | 1/100 @ A4 | 19.02.18 |
| WALL ONLY ELEVATIONS  |       | DRAWING NUM | IBER       |            | REVISION |
| STATUS                |       |             |            |            | A        |
| PLANNING              |       | 1721.PL     | 05         |            | A        |
|                       |       |             |            |            |          |