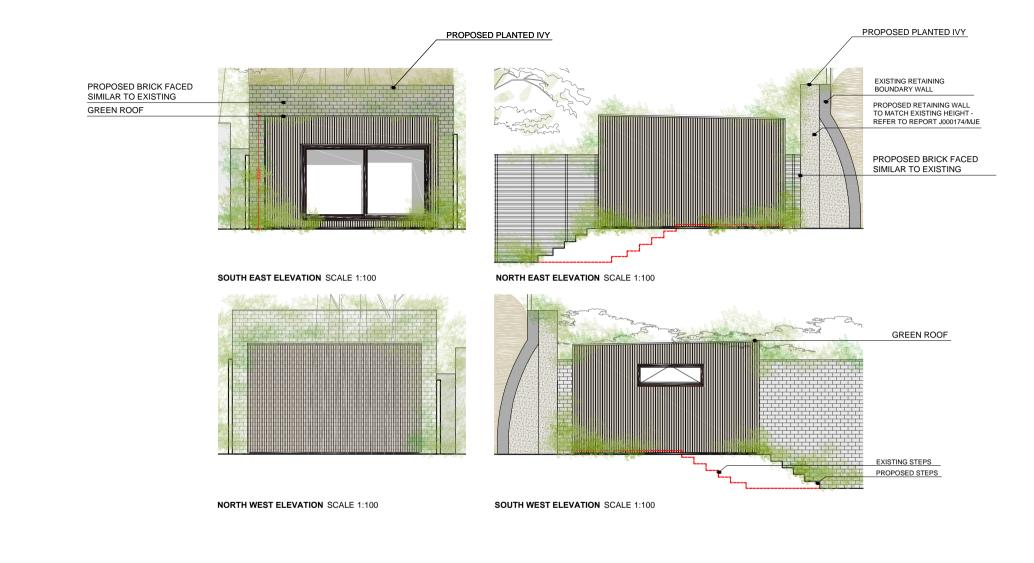

| DRAWING            | NOTES | DRAWN BY    | CHECKED BY | SCALE      | DATE     |
|--------------------|-------|-------------|------------|------------|----------|
| PROPOSED LEVATIONS |       | МТ          |            | 1/100 @ A4 | 27.02.18 |
| 071710             |       | DRAWING NUM | IBER       |            | REVISION |
| PLANNING           |       | 1721.PL     | 04         |            | в        |
| r EANNING          |       |             |            |            |          |

10M

| PROJECT     | SITE ADDRESS                |                         |                                                                                       |
|-------------|-----------------------------|-------------------------|---------------------------------------------------------------------------------------|
| CAREY WEICH | 22 DOWNSHIRE HILL<br>LONDON | eco <b>space</b>        | 3 ILIFFE YARI<br>LONDON SE17 3QA                                                      |
|             | NW3 1NT                     | architecture, naturally | T: 0 2 0 7 7 0 3 4 0 0 4<br>F: 0 2 0 7 7 0 8 4 7 5 0<br>E: info @ ecospacestudios.com |

EXISTING SOUTH EAST WALL ONLY ELEVATION SCALE 1:100

EXISTING NORTH EAST WALL ONLY ELEVATION SCALE 1:100

SIMILAR TO EXISTING

PROPOSED SOUTH EAST WALL ONLY ELEVATION SCALE 1:100 (EXCLUDING PROPOSED OUTBUILDING)

SIMILAR TO EXISTING

| DRAWING               | NOTES | DRAWN BY    | CHECKED BY | SCALE      | DATE     |
|-----------------------|-------|-------------|------------|------------|----------|
| EXISTING AND PROPOSED |       | мт          |            | 1/100 @ A4 | 19.02.18 |
| WALL ONLY ELEVATIONS  |       | DRAWING NUM | IBER       |            | REVISION |
| STATUS                |       |             |            |            | A        |
| PLANNING              |       | 1721.PL     | 05         |            | A        |
|                       |       |             |            |            |          |

PROPOSED NORTH EAST WALL ONLY ELEVATION SCALE 1:100 (EXCLUDING PROPOSED OUTBUILDING)

| PROJECT     | SITE ADDRESS      |                         |                                                                                       |
|-------------|-------------------|-------------------------|---------------------------------------------------------------------------------------|
| CAREY WEICH | 22 DOWNSHIRE HILL | eco <b>space</b>        | 3 ILIFFE YARD<br>LONDON SE17 3QA                                                      |
| STAGE       | NW3 1NT           | architecture, naturally | T: 0 2 0 7 7 0 3 4 0 0 4<br>F: 0 2 0 7 7 0 8 4 7 5 0<br>E: info @ ecospacestudios.com |
| PLANNING    |                   |                         |                                                                                       |