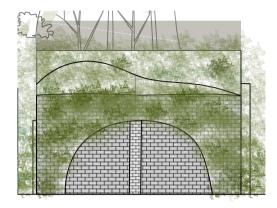

EXISTING SOUTH EAST WALL ONLY ELEVATION SCALE 1:100

EXISTING NORTH EAST WALL ONLY ELEVATION SCALE 1:100

SIMILAR TO EXISTING

PROPOSED SOUTH EAST WALL ONLY ELEVATION SCALE 1:100 (EXCLUDING PROPOSED OUTBUILDING)