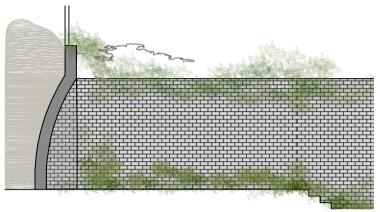

PROPOSED NORTH EAST WALL ONLY ELEVATION SCALE 1:100 (EXCLUDING PROPOSED OUTBUILDING)

| PROJECT     | SITE ADDRESS      |                         |                                                                                       |
|-------------|-------------------|-------------------------|---------------------------------------------------------------------------------------|
| CAREY WEICH | 22 DOWNSHIRE HILL | eco <b>space</b>        | 3 ILIFFE YARD<br>LONDON SE17 3QA                                                      |
| STAGE       | NW3 1NT           | architecture, naturally | T: 0 2 0 7 7 0 3 4 0 0 4<br>F: 0 2 0 7 7 0 8 4 7 5 0<br>E: info @ ecospacestudios.com |
| PLANNING    |                   |                         |                                                                                       |