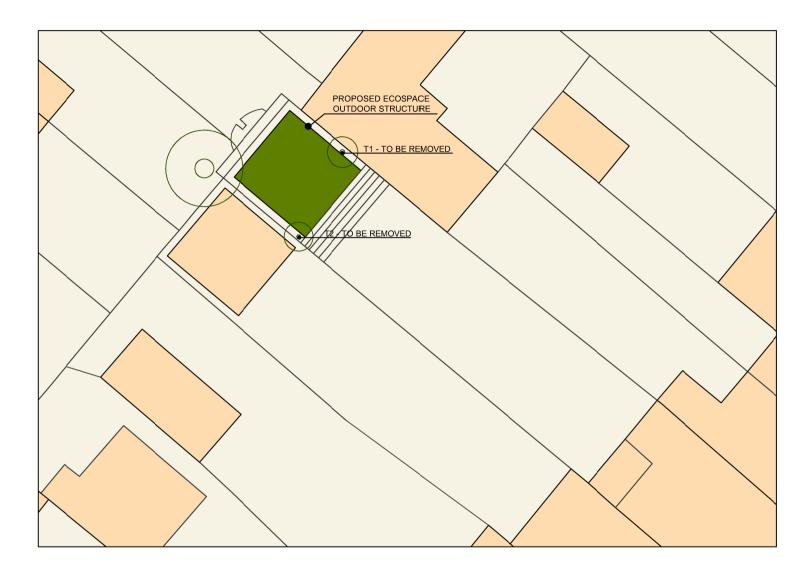

| DRAWING             | NOTES | DRAWN BY    | CHECKED BY | SCALE      | DATE       |
|---------------------|-------|-------------|------------|------------|------------|
| PROPOSED BLOCK PLAN |       | ZK          |            | 1/100 @ A4 | 11.08.2017 |
| STATUS              |       | DRAWING NUM | IBER       |            | REVISION   |
| PLANNING            |       | 1721.PL     | 02         |            | A          |
|                     |       |             |            |            |            |

| PROJECT     | SITE ADDRESS      |                         |                                                           |
|-------------|-------------------|-------------------------|-----------------------------------------------------------|
| CAREY WEICH | 22 DOWNSHIRE HILL | ecospace                | 3 ILIFFE YARI<br>LONDON SE17 3QA                          |
|             | LONDON            | 0000000000              | T: 0 2 0 7 7 0 3 4 0 0 4                                  |
| STAGE       | NW3 1NT           | architecture, naturally | F: 0 2 0 7 7 0 8 4 7 5 0<br>E: info @ ecospacestudios.com |
| PLANNING    |                   |                         | E: Into @ ecospacestudios.com                             |