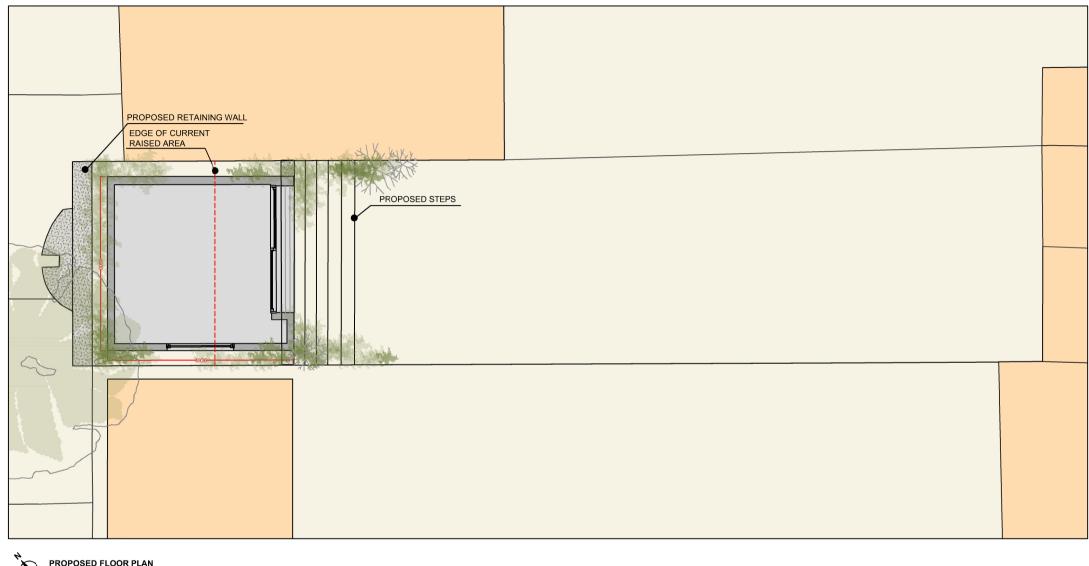

**PROPOSED FLOOR PLAN** SCALE 1:100

0 1 2 5 10M

| DRAWING             | NOTES | DRAWN BY    | CHECKED BY | SCALE      | DATE       |
|---------------------|-------|-------------|------------|------------|------------|
| PROPOSED FLOOR PLAN |       | ΖК          |            | 1/100 @ A4 | 01.08.2017 |
| STATUS              |       | DRAWING NUM | IBER       |            | REVISION   |
| PLANNING            |       | 1721.PL     | 03         |            |            |

| PROJECT     | SITE ADDRESS      |                         |                                                           |
|-------------|-------------------|-------------------------|-----------------------------------------------------------|
| CAREY WEICH | 22 DOWNSHIRE HILL | ecospace                | 3 ILIFFE YARD<br>LONDON SE17 3QA                          |
|             | LONDON            |                         | T: 0 2 0 7 7 0 3 4 0 0 4                                  |
| STAGE       | NW3 1NT           | architecture, naturally | F: 0 2 0 7 7 0 8 4 7 5 0<br>E: info @ ecospacestudios.com |
| PLANNING    |                   |                         |                                                           |
|             |                   |                         |                                                           |