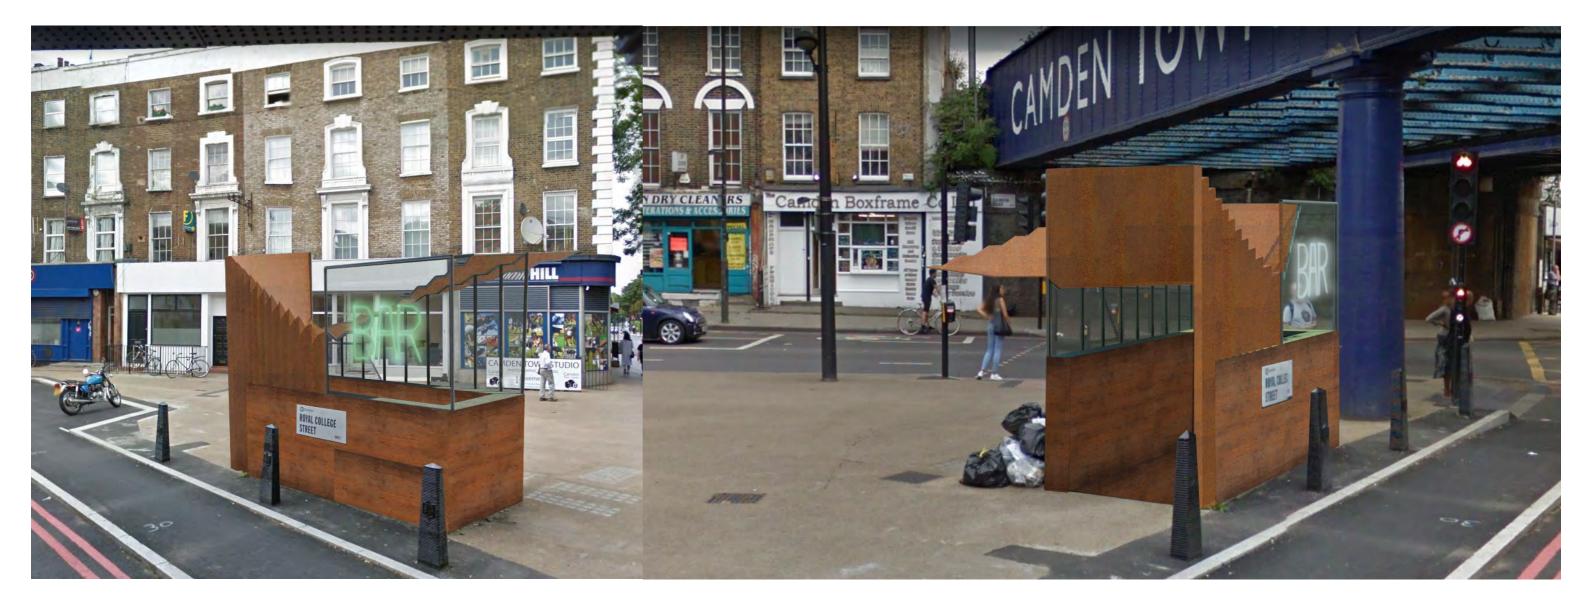

Design proposal for WC Bar

- Design objectives:1. Open the entrance towards the public pavement space2. Create a canopy where people will have shelter from the elements3. Create elegant design to complement client's interior ideas as shown on page 5 of the WC proposal brands document.

Design proposal for WC Bar

Materials:

- 1. Folded roof and canopy of Corten steel
- 2. Clad around existing brick wall of Mild steel
- 3. Glass across

In the initial stage of application, COR-TEN shows a yellowish appearance. This is followed by a gradual change in the color of the protective rust from brown to a stable dark brown after one to two years in general application environments. Afterwards, the coloration shows no clear change except perhaps to a deeper dark brown.