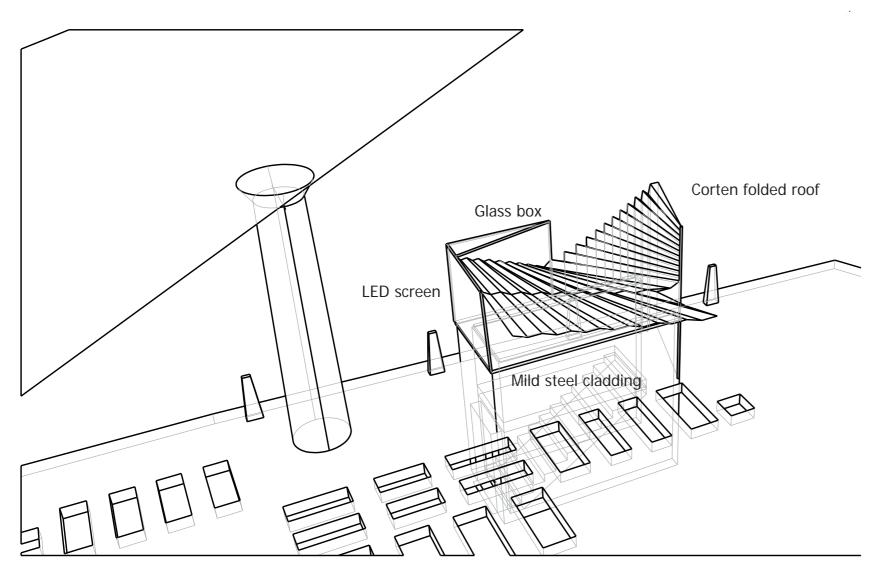

Design proposal for WC Bar

- Design objectives:1. Open the entrance towards the public pavement space2. Create a canopy where people will have shelter from the elements3. Create elegant design to complement client's interior ideas as shown on page 5 of the WC proposal brands document.

Design proposal for WC Bar

Materials:

- 1. Folded roof and canopy of Corten steel
- 2. Clad around existing brick wall of Mild steel
- 3. Glass across

In the initial stage of application, COR-TEN shows a yellowish appearance. This is followed by a gradual change in the color of the protective rust from brown to a stable dark brown after one to two years in general application environments. Afterwards, the coloration shows no clear change except perhaps to a deeper dark brown.