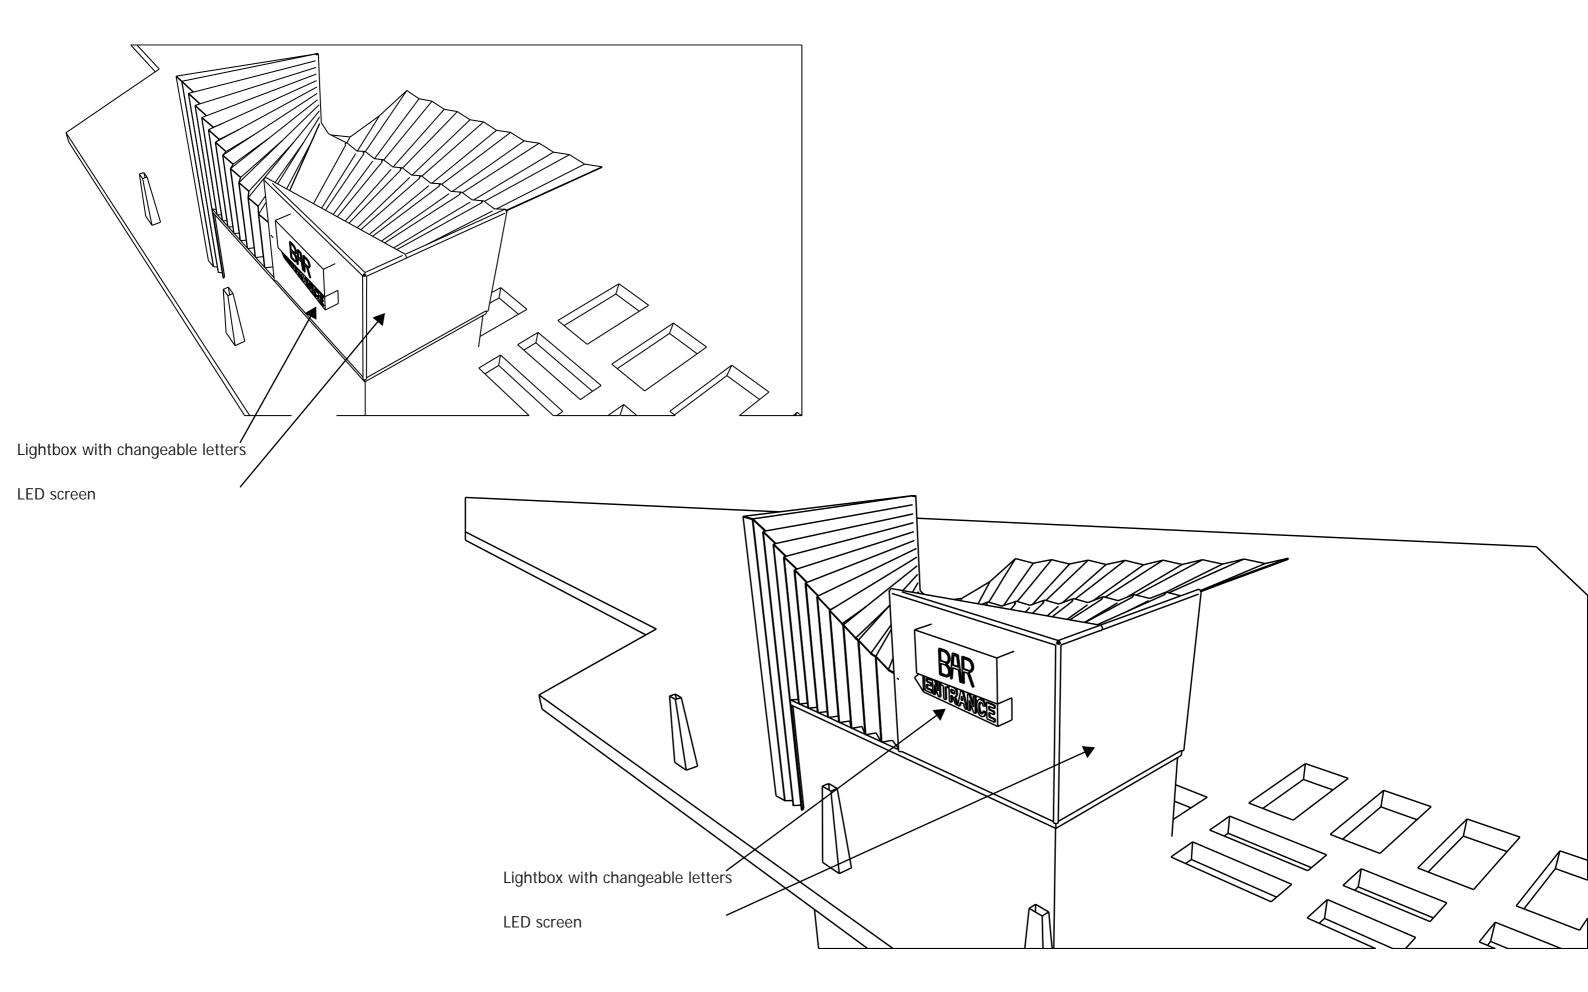

Design proposal for WC Bar

- Design objectives:1. Open the entrance towards the public pavement space2. Create a canopy where people will have shelter from the elements3. Create elegant design to complement client's interior ideas as shown on page 5 of the WC proposal brands document.

Design proposal for WC Bar

Materials:

- 1. Folded roof and canopy of Corten steel
- 2. Clad around existing brick wall of Mild steel
- 3. Glass across

In the initial stage of application, COR-TEN shows a yellowish appearance. This is followed by a gradual change in the color of the protective rust from brown to a stable dark brown after one to two years in general application environments. Afterwards, the coloration shows no clear change except perhaps to a deeper dark brown.