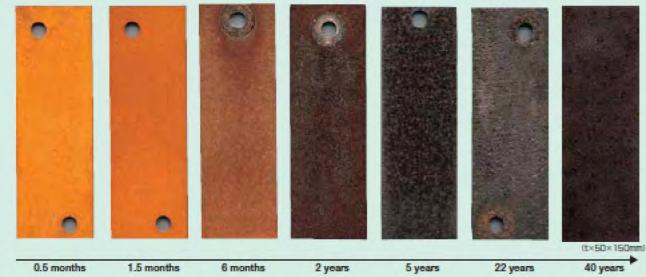

Design proposal for WC Bar

Materials:

- 1. Folded roof and canopy of Corten steel
- 2. Clad around existing brick wall of Mild steel
- 3. Glass across

In the initial stage of application, COR-TEN shows a yellowish appearance. This is followed by a gradual change in the color of the protective rust from brown to a stable dark brown after one to two years in general application environments. Afterwards, the coloration shows no clear change except perhaps to a deeper dark brown.