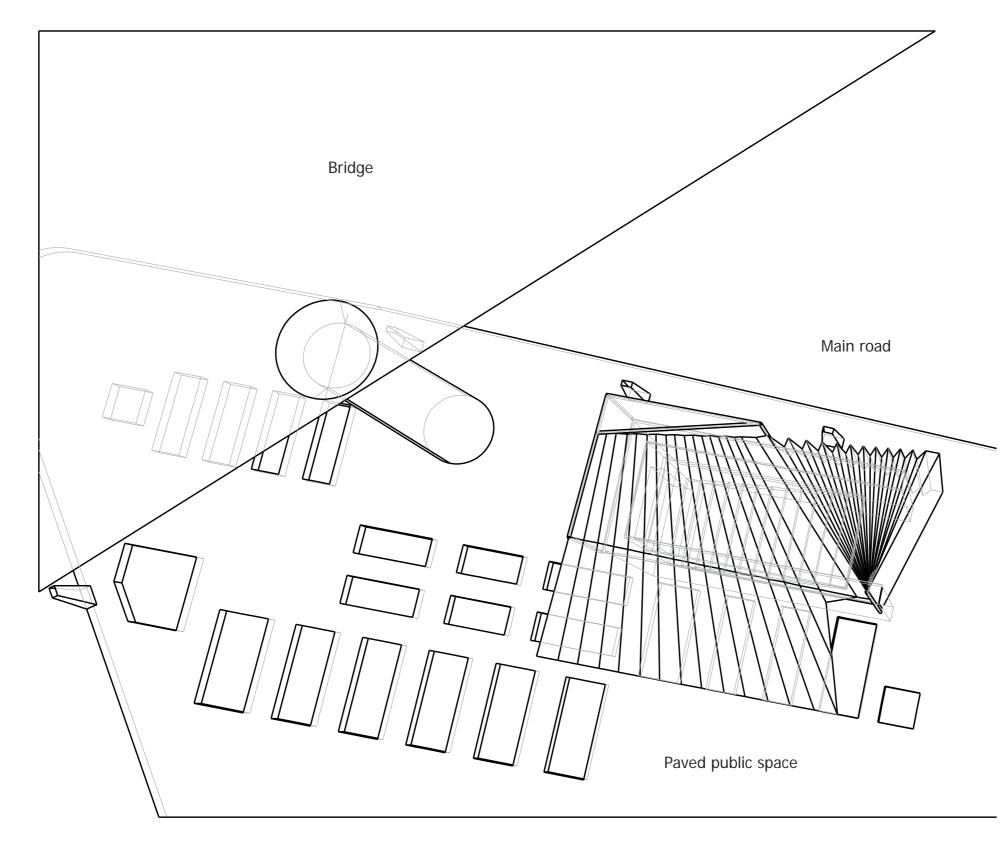

Design proposal for WC Bar

- Design objectives:1. Open the entrance towards the public pavement space2. Create a canopy where people will have shelter from the elements3. Create elegant design to complement client's interior ideas as shown on page 5 of the WC proposal brands document.

Design proposal for WC Bar

Materials:

- 1. Folded roof and canopy of Corten steel
- 2. Clad around existing brick wall of Mild steel
- 3. Glass across

In the initial stage of application, COR-TEN shows a yellowish appearance. This is followed by a gradual change in the color of the protective rust from brown to a stable dark brown after one to two years in general application environments. Afterwards, the coloration shows no clear change except perhaps to a deeper dark brown.