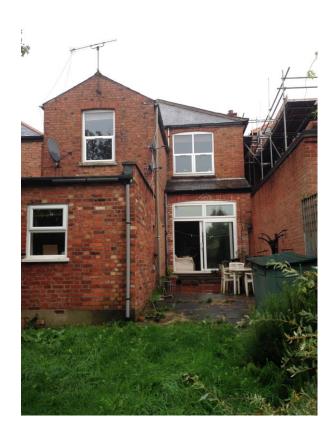

y in proposing a new extension to the rear of the ground floor and the conversion of the loft.

#### Layout

The new proposal will improve the living space and will provide a more convenient and functional design for the tenants.

### **Scale**

The scale of the proposal is in line with other similar proposals in the area. The ground floor rear extension has been approved previously and it is based on other approved applications in the area.

#### Landscaping

The existing landscaping will be retained.

#### **Appearance**

The new extension will be constructed in matching walls which are currently red brickwork. The extension roof will be extended with slates to match existing.

#### Access

Existing access to the property will remain the same.

# **Photograph**

Front View



Rear View