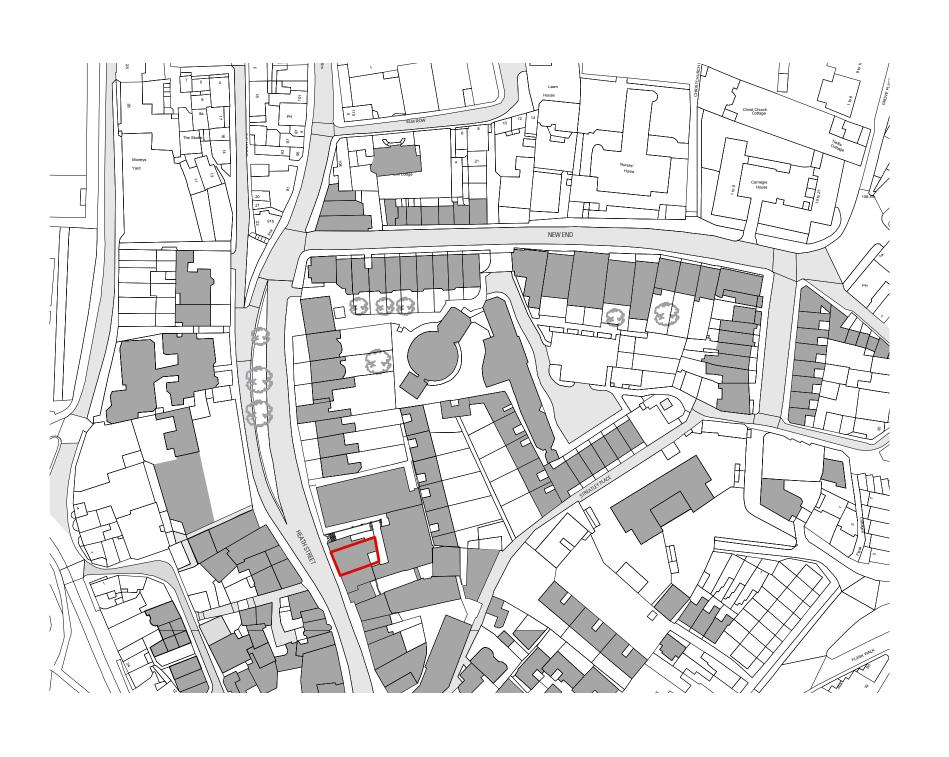

Proposed site

Adjacent site owned by the client

HARPER DOWNIE CREATIVE ARCHITECTURE

Gate House 1 St John's Square London EC1M 4DH

T +44 20 7490 7674 studio@harperdownie.com www.harperdownie.com

Heathside Preparatory School

82 Heath Street NW3 1DN

Drawing Title Site Plan

 Status
 Drawn Checked

 Planning
 CW
 VC

 Scale
 Date

 1:1250 @ A3
 June 2014

Drwg. No. & Revision 880-S02-P1

S01 Site Plan Scale 1:1250@A3