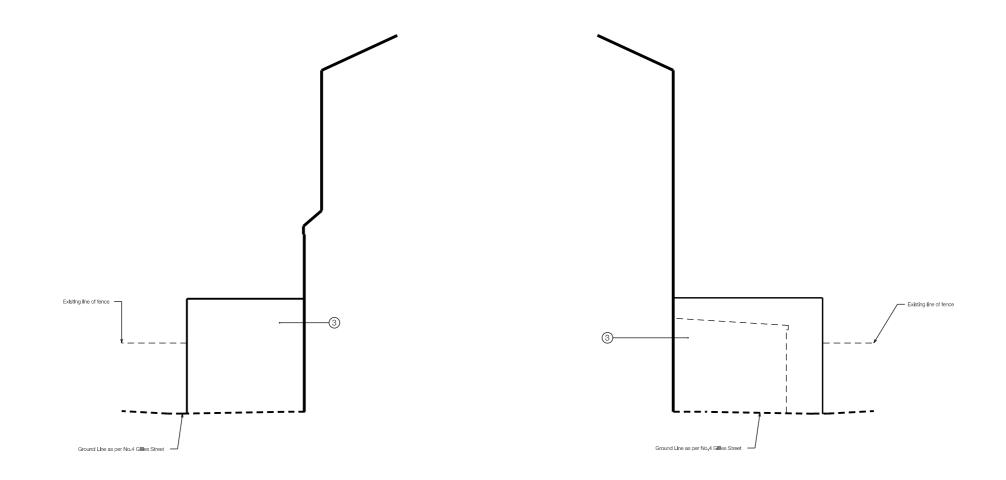

## PROPOSED ELEVATION AS SEEN FROM NO.3 GILLIES STREET

<sub>1</sub>5m 0 SCALE

## PROPOSED ELEVATION AS SEEN FROM NO.5 GILLIES STREET

NOTE

NOTE Drawing to be read in conjunction with all other design team information. This drawing is copyright of LVH Architects Ltd. Do not scale from this drawing. All dimensions and levels are subject to full site verification by the contractor and such dimensions are to be his responsibility. Report all drawing errors, omissions discrepancies to the architect. DISCI AIMFR

KEY

в

- 1 Existing Brick
- 2 Low level render painted white
- З New rendered block extension
- 4 Aluminium framed glazing
- Aluminium framed glazed door, with glazing above 5
- Low level render repaired and re-painted grey 6