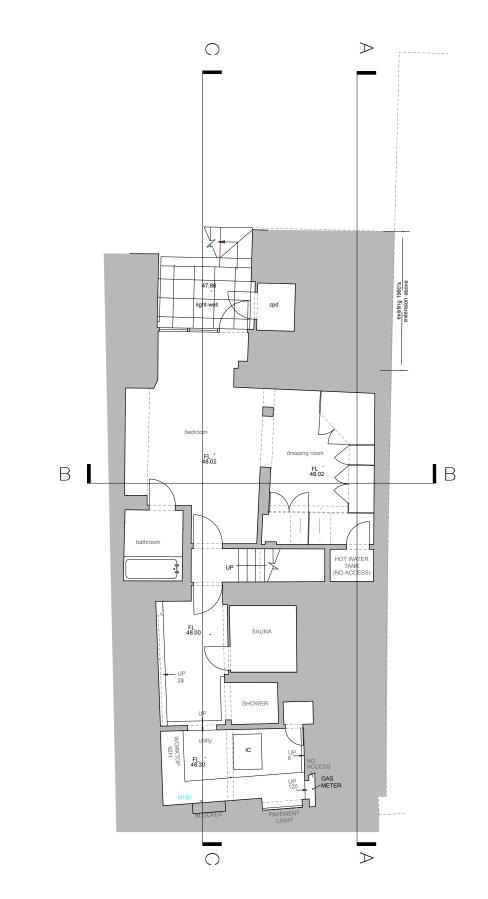

Basement Floor Plan - Existing

Basement Floor Plan - Proposed

NOTES . This drawing must not be scaled 2. The contractor is to check all dimensions on site Existing Wall New Wall To be read in conjunction with Structural Engineers assumed method of construction and BIA dated March 2013 with covering letter dated April 2016 and revised letters sent to planners in 2017 D Final Amended Planning Set C Final Planning Proposal B Approved Plan added A Final Planning Set Feb 2018 Jan 2018 Dec 2017 Sept 2017 Issued for Planning
no. revision April 2016 date dwg type GENERAL ARRANGEMENT dwg status PLANNING Sacks Maguire Architects 155a Regents Park Road London NW1 8BB Telephone 020 7722 9298 Fax 020 7431 4398 Project Old Bank House, 14 Hampstead High Street, London NW3 1PX Basement Floor Plan - As Existing and As Proposed Mr G Moran scale 1:50 @ A1 drawn 1:100 @ A3 DD job number drawing number date December 2017 P02 619 D