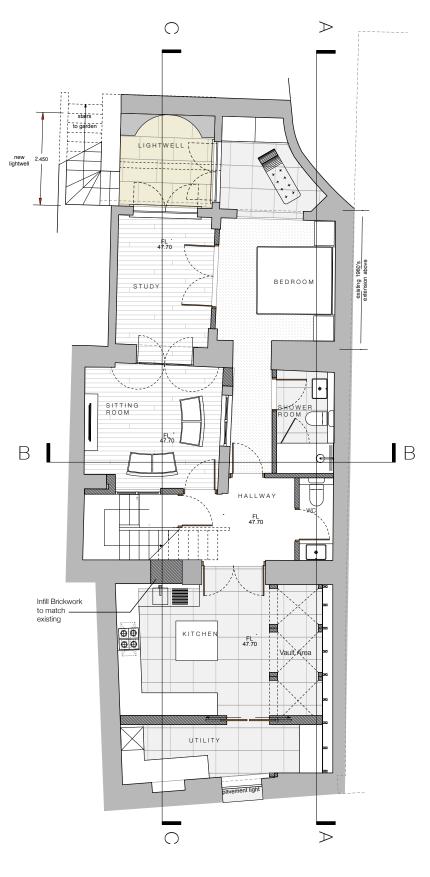

Basement Floor Plan - Existing

Basement Floor Plan - Proposed

NOTES . This drawing must not be scaled 2. The contractor is to check all dimensions on site Existing Wall New Wall To be read in conjunction with Structural Engineers assumed method of construction and BIA dated March 2013 with covering letter dated April 2016 and revised letters sent to planners in 2017 D Final Amended Planning Set C Final Planning Proposal B Approved Plan added A Final Planning Set Feb 2018 Jan 2018 Dec 2017 Sept 2017 Issued for Planning
no. revision April 2016 date dwg type GENERAL ARRANGEMENT dwg status PLANNING Sacks Maguire Architects 155a Regents Park Road London NW1 8BB Telephone 020 7722 9298 Fax 020 7431 4398 Project Old Bank House, 14 Hampstead High Street, London NW3 1PX Basement Floor Plan - As Existing and As Proposed Mr G Moran scale 1:50 @ A1 drawn 1:100 @ A3 DD job number drawing number date December 2017 P02 619 D