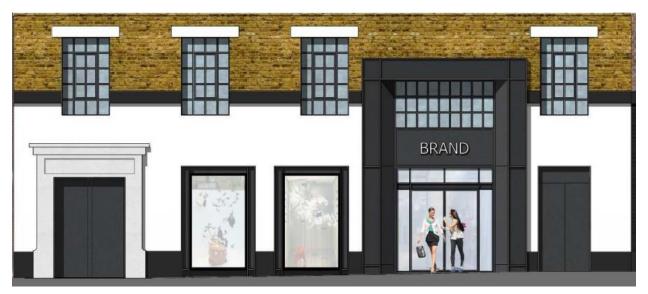

# 4. Proposed Front Elevation

| <b>Delegated Rep</b>                                                                 |          | port <sup>A</sup> | Analysis sheet            |                 | Expiry Date:                 | 15/02/2018 |  |  |
|--------------------------------------------------------------------------------------|----------|-------------------|---------------------------|-----------------|------------------------------|------------|--|--|
| (Member's Briefing)                                                                  |          |                   | N/A                       |                 | Consultation<br>Expiry Date: | 19/01/2018 |  |  |
| Officer                                                                              |          |                   |                           | Application N   | umbers                       |            |  |  |
| Samir Benmbarek                                                                      |          |                   |                           | 2017/6997/P     |                              |            |  |  |
| Application Address                                                                  |          |                   |                           | Drawing Numbers |                              |            |  |  |
| 25 Shelton Street<br>London<br>WC1H 9HW                                              |          |                   | See draft decision notice |                 |                              |            |  |  |
| PO 3/4                                                                               | Area Tea | m Signature       | C&UD                      | Authorised Of   | ficer Signature              |            |  |  |
|                                                                                      |          |                   |                           |                 |                              |            |  |  |
| Proposal(s)                                                                          |          |                   |                           |                 |                              |            |  |  |
| Replacement of existing shopfront and associated external works to ground floor unit |          |                   |                           |                 |                              |            |  |  |
| Recommendation: Grant Condition                                                      |          |                   | onal Planning             | Permission      |                              |            |  |  |
| Application Type:                                                                    |          | Full Planning     | g Permission              |                 |                              |            |  |  |

#### 1. Proposal

- 1.1 Planning permission is sought for the following, which are proposed in line with the existing permission for a change of use to Class A1/sui generis (see Relevant History):
  - Removal of existing black cladding with stone finishes;
  - Rendering and painting of areas underneath existing cladding in white;
  - Removal and installation of shopfront door to ground floor retail unit;
  - Installation of dark grey metal framing by entrance to ground floor retail unit;
  - Removal of existing ground floor shop windows and installation of dark grey metal framed 'box' full height display windows;
  - Alterations to existing refuse storage doors and residential entrance doors to include dark grey metal panelling at the foot of the doors.
  - The repositioning of the refuse storage doors so that it is recessed minimally against the front elevation (revised drawing).
- 1.2 Revisions were submitted during the process of the application in which the positioning of the existing refuse room doors were altered so it was near flush with the front elevation. This is to address concerns of anti-social activity that is present within the recesses at street level within the Covent Garden area.
- 1.3 The main issues for consideration are:
  - Design; The impact of the proposal upon the character or appearance of the host building and the surrounding area
  - Residential amenity; the impact the proposal may have upon the amenity of the occupiers of the neighbouring properties.
  - Crime and anti-social behaviour
  - Transport

#### 2. Design

- 2.1 The Council's design policies are aimed at achieving the highest standard of design in all developments. The following considerations contained in policy D1 are relevant to the application; development should consider the character, setting, context and the form and scale of neighbouring buildings, and the quality of materials used.
- 2.2 CPG1 (Design) recommends alterations to take into account the character and design of the host building and its surroundings. Windows, doors and materials should complement the existing building. Furthermore, shopfront alterations should respect the detailed design, materials, colour and architectural features of the shopfront and building itself.
- 2.3 The northern side of Shelton Street is characterised by buildings between five and six storeys in height with commercial premises at the ground floor level. At ground floor level, the elevation is either rendered or painted and recesses and large shopfronts are featured including large display windows.
- 2.4 The proposed alterations to the front elevation are considered to be acceptable in their design and materials in relation to the building and the surrounding Seven Dials Conservation Area. The removal of the existing black cladding with stone finishes is welcomed as it is considered

an existing feature that detracts from the shopfront and the building. The application of render (painted white) is considered to be appropriate in this context as it would blend with the existing limestone and render on the front elevation at ground floor level.

- 2.5 The existing timber framed entrance door to the ground floor unit would be replaced by a new door with dark grey metal framing while the existing shopfront windows will be replaced with box-style windows (that project from the interior of the unit but still appear flush with the front elevation wall), which are also with a dark grey metal framing. These alterations are considered to be acceptable and to not detract from the character and appearance of the building. Further details including a sample of the metal framing will be secured by condition.
- 2.6 Other alterations include the replacement and relocation of the refuse room doors so that they are only slightly recessed from the front elevation, which would eliminate one of the recesses at ground floor level. The proposed doors would be constructed of dark grey metal panelling with framing and an over panel of the same material. The replacement residential entrance and basement fire escape doors will also be constructed of grey panelling. The recess of the entrance to the ground floor unit will remain, as it is a characteristic of the shopfront.
- 2.7 It should be noted that the recesses are considered a characteristic feature of the buildings along the Shelton Street and the wider Seven Dials area. It is understood that there are problems present in relation to crime and anti-social behaviour and efforts are made to remove the recesses and make the front elevations flush at ground floor level. However, it is considered that if all the recesses are altered and the elevations become flush, this would drastically alter the character and appearance of the buildings and wider conservation area. The issue of crime and anti-social behaviour is dealt with below.