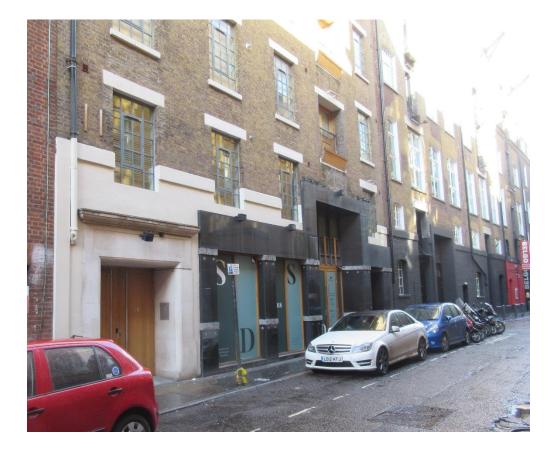

## 1. Existing Front Elevation

2. Existing Front Elevation

- 2.5 The existing timber framed entrance door to the ground floor unit would be replaced by a new door with dark grey metal framing while the existing shopfront windows will be replaced with box-style windows (that project from the interior of the unit but still appear flush with the front elevation wall), which are also with a dark grey metal framing. These alterations are considered to be acceptable and to not detract from the character and appearance of the building. Further details including a sample of the metal framing will be secured by condition.
- 2.6 Other alterations include the replacement and relocation of the refuse room doors so that they are only slightly recessed from the front elevation, which would eliminate one of the recesses at ground floor level. The proposed doors would be constructed of dark grey metal panelling with framing and an over panel of the same material. The replacement residential entrance and basement fire escape doors will also be constructed of grey panelling. The recess of the entrance to the ground floor unit will remain, as it is a characteristic of the shopfront.
- 2.7 It should be noted that the recesses are considered a characteristic feature of the buildings along the Shelton Street and the wider Seven Dials area. It is understood that there are problems present in relation to crime and anti-social behaviour and efforts are made to remove the recesses and make the front elevations flush at ground floor level. However, it is considered that if all the recesses are altered and the elevations become flush, this would drastically alter the character and appearance of the buildings and wider conservation area. The issue of crime and anti-social behaviour is dealt with below.

#### 4. Transport and Highways

- 4.1 The scheme has been reviewed by a transport office who raises no comment or objections to the scheme. The scale of the proposal and the number of materials transported is considered enough to not warrant a construction management plan (CMP).
- 4.2 It was commented that the residential door and fire escape door would need to remain in their position and the associated recess will need to be maintained as the fire escape door pushes outwards on exit. To relocate this forward would cause concerns of it opening up to the public highway.