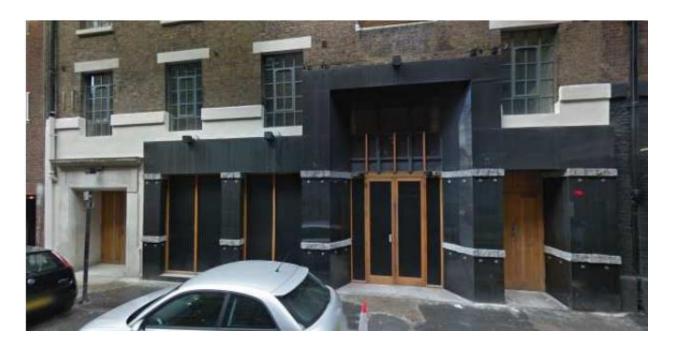

# 4. Proposed Front Elevation

| <b>Delegated Rep</b>                                                                 |          | port <sup>A</sup> | Analysis sheet            |                 | Expiry Date:                 | 15/02/2018 |  |  |
|--------------------------------------------------------------------------------------|----------|-------------------|---------------------------|-----------------|------------------------------|------------|--|--|
| (Member's Briefing)                                                                  |          |                   | N/A                       |                 | Consultation<br>Expiry Date: | 19/01/2018 |  |  |
| Officer                                                                              |          |                   |                           | Application N   | umbers                       |            |  |  |
| Samir Benmbarek                                                                      |          |                   |                           | 2017/6997/P     |                              |            |  |  |
| Application Address                                                                  |          |                   |                           | Drawing Numbers |                              |            |  |  |
| 25 Shelton Street<br>London<br>WC1H 9HW                                              |          |                   | See draft decision notice |                 |                              |            |  |  |
| PO 3/4                                                                               | Area Tea | m Signature       | C&UD                      | Authorised Of   | ficer Signature              |            |  |  |
|                                                                                      |          |                   |                           |                 |                              |            |  |  |
| Proposal(s)                                                                          |          |                   |                           |                 |                              |            |  |  |
| Replacement of existing shopfront and associated external works to ground floor unit |          |                   |                           |                 |                              |            |  |  |
| Recommendation: Grant Condition                                                      |          |                   | onal Planning             | Permission      |                              |            |  |  |
| Application Type:                                                                    |          | Full Planning     | g Permission              |                 |                              |            |  |  |

#### 1. Proposal

- 1.1 Planning permission is sought for the following, which are proposed in line with the existing permission for a change of use to Class A1/sui generis (see Relevant History):
  - Removal of existing black cladding with stone finishes;
  - Rendering and painting of areas underneath existing cladding in white;
  - Removal and installation of shopfront door to ground floor retail unit;
  - Installation of dark grey metal framing by entrance to ground floor retail unit;
  - Removal of existing ground floor shop windows and installation of dark grey metal framed 'box' full height display windows;
  - Alterations to existing refuse storage doors and residential entrance doors to include dark grey metal panelling at the foot of the doors.
  - The repositioning of the refuse storage doors so that it is recessed minimally against the front elevation (revised drawing).
- 1.2 Revisions were submitted during the process of the application in which the positioning of the existing refuse room doors were altered so it was near flush with the front elevation. This is to address concerns of anti-social activity that is present within the recesses at street level within the Covent Garden area.
- 1.3 The main issues for consideration are:
  - Design; The impact of the proposal upon the character or appearance of the host building and the surrounding area
  - Residential amenity; the impact the proposal may have upon the amenity of the occupiers of the neighbouring properties.
  - Crime and anti-social behaviour
  - Transport

- 2.5 The existing timber framed entrance door to the ground floor unit would be replaced by a new door with dark grey metal framing while the existing shopfront windows will be replaced with box-style windows (that project from the interior of the unit but still appear flush with the front elevation wall), which are also with a dark grey metal framing. These alterations are considered to be acceptable and to not detract from the character and appearance of the building. Further details including a sample of the metal framing will be secured by condition.
- 2.6 Other alterations include the replacement and relocation of the refuse room doors so that they are only slightly recessed from the front elevation, which would eliminate one of the recesses at ground floor level. The proposed doors would be constructed of dark grey metal panelling with framing and an over panel of the same material. The replacement residential entrance and basement fire escape doors will also be constructed of grey panelling. The recess of the entrance to the ground floor unit will remain, as it is a characteristic of the shopfront.
- 2.7 It should be noted that the recesses are considered a characteristic feature of the buildings along the Shelton Street and the wider Seven Dials area. It is understood that there are problems present in relation to crime and anti-social behaviour and efforts are made to remove the recesses and make the front elevations flush at ground floor level. However, it is considered that if all the recesses are altered and the elevations become flush, this would drastically alter the character and appearance of the buildings and wider conservation area. The issue of crime and anti-social behaviour is dealt with below.