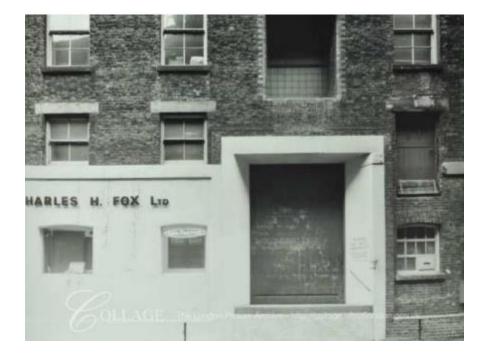

# 2017/6997/P- 25 Shelton Street



This material has been reproduced from Ordnance Survey digital map data with the permission of the controller of Her Majesty's Stationery Office, © Crown Copyright.

## 1. Existing Front Elevation



2. Existing Front Elevation



### 3. Front elevation in 1974



# 4. Proposed Front Elevation



| <b>Delegated Rep</b>                                                                 |          | port <sup>A</sup> | Analysis sheet            |                 | Expiry Date:                 | 15/02/2018 |  |  |
|--------------------------------------------------------------------------------------|----------|-------------------|---------------------------|-----------------|------------------------------|------------|--|--|
| (Member's Briefing)                                                                  |          |                   | N/A                       |                 | Consultation<br>Expiry Date: | 19/01/2018 |  |  |
| Officer                                                                              |          |