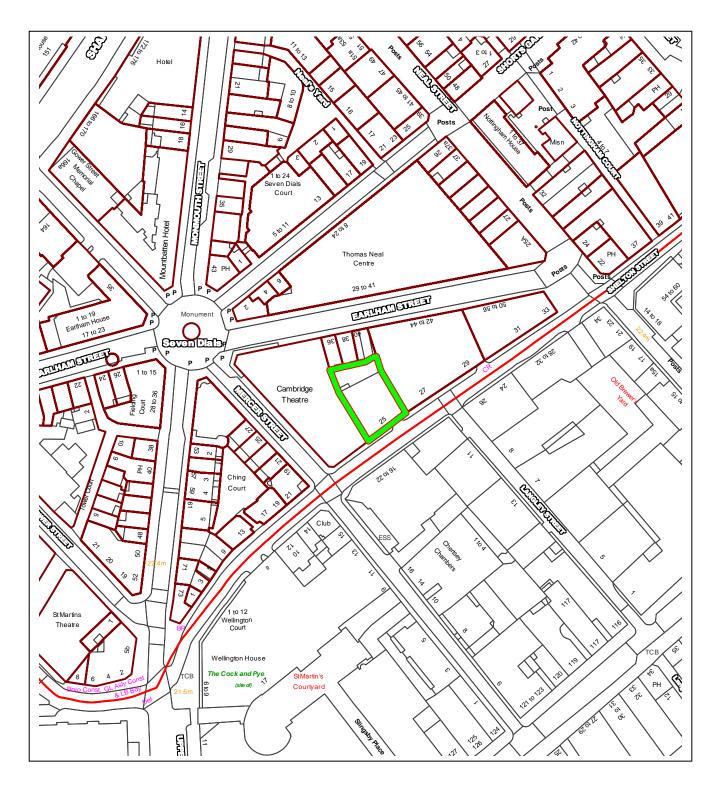

## 1. Existing Front Elevation

2. Existing Front Elevation

#### Site Description

The application site comprises of a ground floor unit within a six-storey building located on the northern side of Shelton Street. The building is located within the Seven Dials Conservation Area and is described as a building that is a positive contributor to the conservation area. It is not a listed building.

#### 2. Design

- 2.1 The Council's design policies are aimed at achieving the highest standard of design in all developments. The following considerations contained in policy D1 are relevant to the application; development should consider the character, setting, context and the form and scale of neighbouring buildings, and the quality of materials used.
- 2.2 CPG1 (Design) recommends alterations to take into account the character and design of the host building and its surroundings. Windows, doors and materials should complement the existing building. Furthermore, shopfront alterations should respect the detailed design, materials, colour and architectural features of the shopfront and building itself.
- 2.3 The northern side of Shelton Street is characterised by buildings between five and six storeys in height with commercial premises at the ground floor level. At ground floor level, the elevation is either rendered or painted and recesses and large shopfronts are featured including large display windows.
- 2.4 The proposed alterations to the front elevation are considered to be acceptable in their design and materials in relation to the building and the surrounding Seven Dials Conservation Area. The removal of the existing black cladding with stone finishes is welcomed as it is considered

- 2.5 The existing timber framed entrance door to the ground floor unit would be replaced by a new door with dark grey metal framing while the existing shopfront windows will be replaced with box-style windows (that project from the interior of the unit but still appear flush with the front elevation wall), which are also with a dark grey metal framing. These alterations are considered to be acceptable and to not detract from the character and appearance of the building. Further details including a sample of the metal framing will be secured by condition.
- 2.6 Other alterations include the replacement and relocation of the refuse room doors so that they are only slightly recessed from the front elevation, which would eliminate one of the recesses at ground floor level. The proposed doors would be constructed of dark grey metal panelling with framing and an over panel of the same material. The replacement residential entrance and basement fire escape doors will also be constructed of grey panelling. The recess of the entrance to the ground floor unit will remain, as it is a characteristic of the shopfront.
- 2.7 It should be noted that the recesses are considered a characteristic feature of the buildings along the Shelton Street and the wider Seven Dials area. It is understood that there are problems present in relation to crime and anti-social behaviour and efforts are made to remove the recesses and make the front elevations flush at ground floor level. However, it is considered that if all the recesses are altered and the elevations become flush, this would drastically alter the character and appearance of the buildings and wider conservation area. The issue of crime and anti-social behaviour is dealt with below.