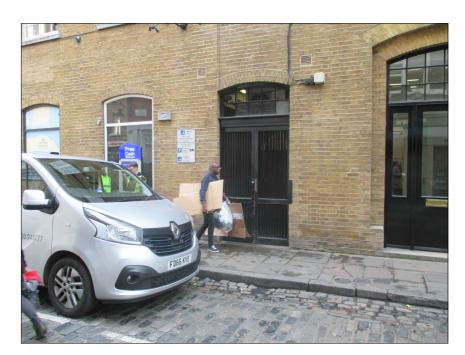

1) VIEW OF 37a NEAL ST. ENTRANCE FROM NEAL ST

2) VIEW OF 37a NEAL ST. FRONTAGE TO SHORTS GARDENS

3) VIEW OF THE FORMER REFUSE STORE ON SHORTS GARDENS