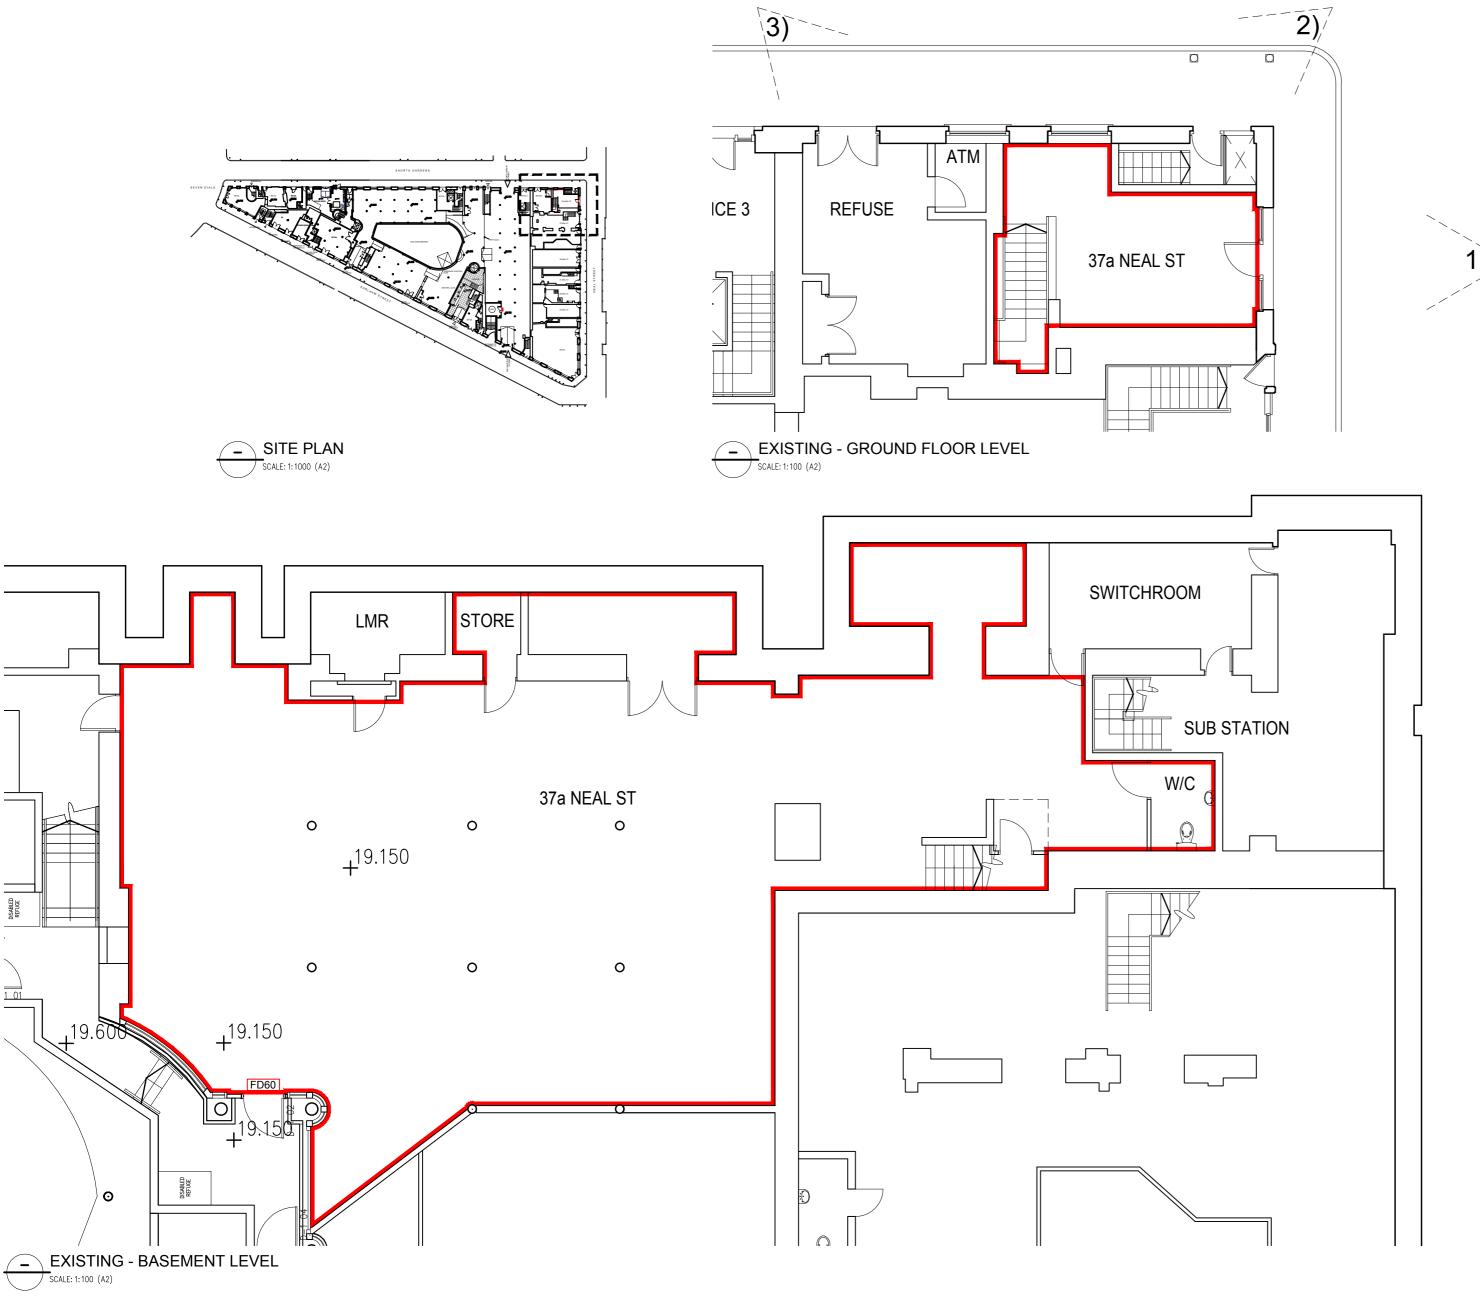

1) VIEW OF 37a NEAL ST. ENTRANCE FROM NEAL ST

2) VIEW OF 37a NEAL ST. FRONTAGE TO SHORTS GARDENS

3) VIEW OF THE FORMER REFUSE STORE ON SHORTS GARDENS