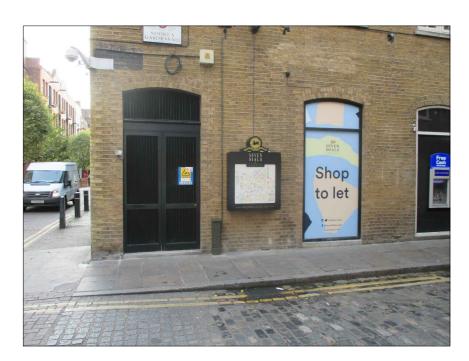

1) VIEW OF 37a NEAL ST. ENTRANCE FROM NEAL ST

2) VIEW OF 37a NEAL ST. FRONTAGE TO SHORTS GARDENS

3) VIEW OF THE FORMER REFUSE STORE ON SHORTS GARDENS