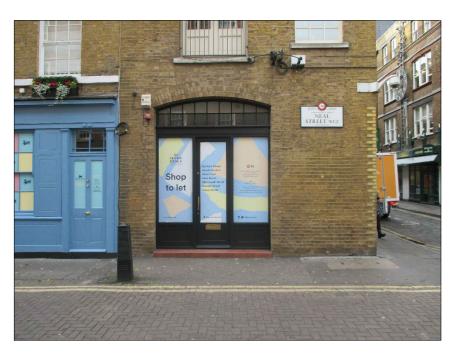

1) VIEW OF 37a NEAL ST. ENTRANCE FROM NEAL ST

2) VIEW OF 37a NEAL ST. FRONTAGE TO SHORTS GARDENS

3) VIEW OF THE FORMER REFUSE STORE ON SHORTS GARDENS