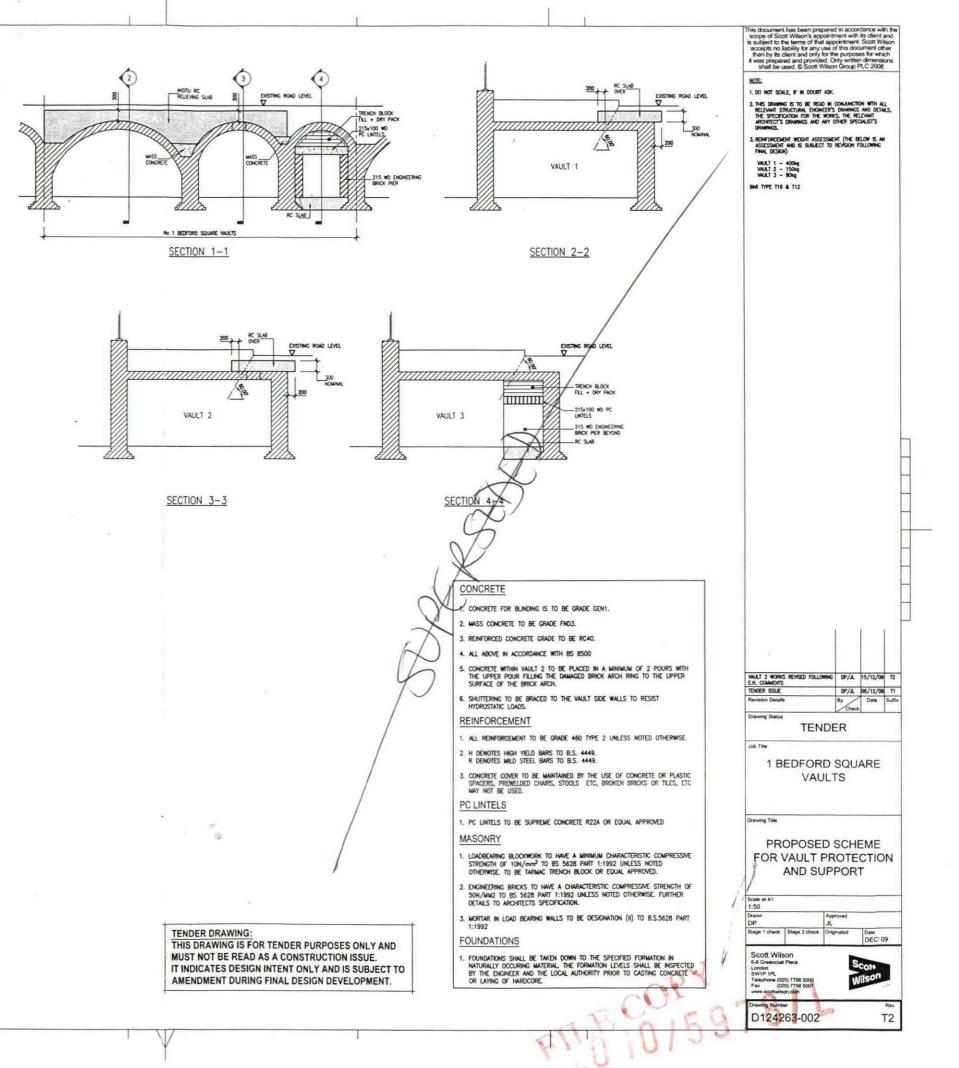

The proposals put forward with this application seek to present a long term solution to address (i) the temporary scaffold support installed as a result of the high voltage power cable issue and (ii) the problems associated with the additional loading caused by the buses. It is proposed to strengthen the arched brick vaults by introducing a load relieving slab above the 2 larger vaults and an internal longer term system of support within the smaller vault, as shown on drawings 2/5021/001 (as existing) and 002 (works proposed). As part of the works, the hole formed in the crown of the central vault as a result of the damage from the water main will be repaired using matching second hand bricks using lime mortar and slate packing. English Heritage has advised the works and methods of the approach proposed are acceptable.

## 1 Bedford Square – Proposed works to the vaults below the highway

The description given below should be read in conjunction with the following drawings:

- 1. 2/5021/001
- 2. 2/5021/002

The proposed works comprise of two principal forms.

The first being the construction of a load relieving reinforced concrete slab placed above vaults 1 and 2 but separated from the extrados of the vault. The slab would place the loads back to the vertical walls of the vaults following the original load path and founding condition.

The other form is a system of internal support to vault 3 (the vault below the high voltage electrical cable), this would provide a long term robust and durable support. It would be separated by a membrane from the vertical walls and intrados of the arch and be removable when an opportunity to extend the load reliving slab above vault 3 is available.

During these works the hole formed in the crown of vault 2 would be repaired using matching second hand brickwork, lime mortar and slate packing to ensure fit. The Newton lathing drainage membrane will be reintroduced to vaults 1 and 2 where it was removed to accommodate the temporary support.

Prior to undertaking any of these works, opening up and inspection as detailed on drawing 001 will be cried out. The bearing for the load relieving slab will be investigated and the vaults to either side of 1 Bedford Square inspected. The need for a new foundation to the internal support within vault 3 will be investigated by the forming of a trial pit.