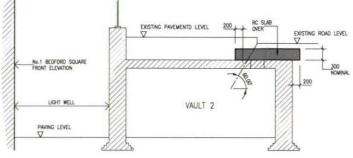

The proposals put forward with this application seek to present a long term solution to address (i) the temporary scaffold support installed as a result of the high voltage power cable issue and (ii) the problems associated with the additional loading caused by the buses. It is proposed to strengthen the arched brick vaults by introducing a load relieving slab above the 2 larger vaults and an internal longer term system of support within the smaller vault, as shown on drawings 2/5021/001 (as existing) and 002 (works proposed). As part of the works, the hole formed in the crown of the central vault as a result of the damage from the water main will be repaired using matching second hand bricks using lime mortar and slate packing. English Heritage has advised the works and methods of the approach proposed are acceptable.

The first being the construction of a load relieving reinforced concrete slab placed above vaults 1 and 2 but separated from the extrados of the vault. The slab would place the loads back to the vertical walls of the vaults following the original load path and founding condition.

During these works the hole formed in the crown of vault 2 would be repaired using matching second hand brickwork, lime mortar and slate packing to ensure fit. The Newton lathing drainage membrane will be reintroduced to vaults 1 and 2 where it was removed to accommodate the temporary support.