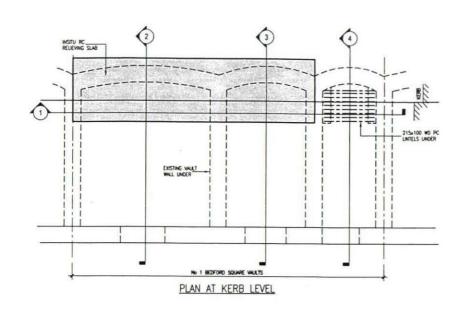

The terraces are three storeys high with basements and attics. The front elevations are particularly notable as they were designed as a whole to give a sense of architectural unity and harmony to the square. The elevations are constructed of yellow stock brick with tuck pointing and have a central stucco pedimented element and a rusticated base. Each of the properties have 3 vaults to the front of the properties which are located beneath the highway. They are accessed from doorways at basement level or via a staircase leading from street level. The vaults to No.3 are of varying sizes and are in use as storage areas.

The proposals put forward with this application seek to present a long term solution to address (i) the temporary scaffold support installed as a result of the high voltage power cable issue and (ii) the problems associated with the additional loading caused by the buses. It is proposed to strengthen the arched brick vaults by introducing a load relieving slab above the 2 larger vaults and an internal longer term system of support within the smaller vault, as shown on drawings 2/5021/001 (as existing) and 002 (works proposed). As part of the works, the hole formed in the crown of the central vault as a result of the damage from the water main will be repaired using matching second hand bricks using lime mortar and slate packing. English Heritage has advised the works and methods of the approach proposed are acceptable.

The first being the construction of a load relieving reinforced concrete slab placed above vaults 1 and 2 but separated from the extrados of the vault. The slab would place the loads back to the vertical walls of the vaults following the original load path and founding condition.

The other form is a system of internal support to vault 3 (the vault below the high voltage electrical cable), this would provide a long term robust and durable support. It would be separated by a membrane from the vertical walls and intrados of the arch and be removable when an opportunity to extend the load reliving slab above vault 3 is available.