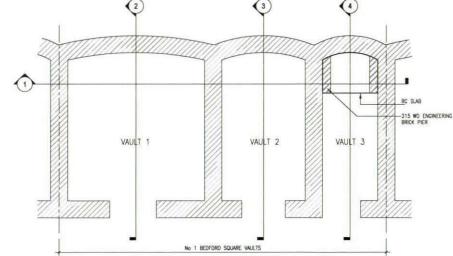

The terraces are three storeys high with basements and attics. The front elevations are particularly notable as they were designed as a whole to give a sense of architectural unity and harmony to the square. The elevations are constructed of yellow stock brick with tuck pointing and have a central stucco pedimented element and a rusticated base. Each of the properties have 3 vaults to the front of the properties which are located beneath the highway. They are accessed from doorways at basement level or via a staircase leading from street level. The vaults to No.3 are of varying sizes and are in use as storage areas.

The proposals put forward with this application seek to present a long term solution to address (i) the temporary scaffold support installed as a result of the high voltage power cable issue and (ii) the problems associated with the additional loading caused by the buses. It is proposed to strengthen the arched brick vaults by introducing a load relieving slab above the 2 larger vaults and an internal longer term system of support within the smaller vault, as shown on drawings 2/5021/001 (as existing) and 002 (works proposed). As part of the works, the hole formed in the crown of the central vault as a result of the damage from the water main will be repaired using matching second hand bricks using lime mortar and slate packing. English Heritage has advised the works and methods of the approach proposed are acceptable.