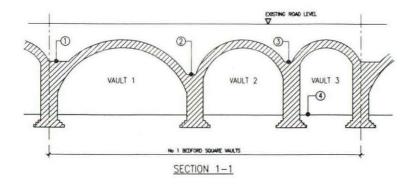

The proposals put forward with this application seek to present a long term solution to address (i) the temporary scaffold support installed as a result of the high voltage power cable issue and (ii) the problems associated with the additional loading caused by the buses. It is proposed to strengthen the arched brick vaults by introducing a load relieving slab above the 2 larger vaults and an internal longer term system of support within the smaller vault, as shown on drawings 2/5021/001 (as existing) and 002 (works proposed). As part of the works, the hole formed in the crown of the central vault as a result of the damage from the water main will be repaired using matching second hand bricks using lime mortar and slate packing. English Heritage has advised the works and methods of the approach proposed are acceptable.

The first issue that brought attention to the vaults was damage caused in association with the works to a water main in the highway above the vaults. This resulted in a hole being formed within the crown of the central vault, which allowed significant water ingress.

The inspection carried out to review the issues with the central vault included the inspection of the large and small vaults to either side of the central vault (report 08109300DST 1 Bedford Square Vaults by Cameron Taylor dated 22 July 2008). This identified hearting to the large vault, i.e. a vertical downward displacement of the central section of the vault below the road and significant cracking in the rendered internal finish of the small vault to the area below the road. This inspection identified the need for urgent temporary support, while a longer term solution was considered. A system of scaffold temporary support was introduced.

The first being the construction of a load relieving reinforced concrete slab placed above vaults 1 and 2 but separated from the extrados of the vault. The slab would place the loads back to the vertical walls of the vaults following the original load path and founding condition.

The other form is a system of internal support to vault 3 (the vault below the high voltage electrical cable), this would provide a long term robust and durable support. It would be separated by a membrane from the vertical walls and intrados of the arch and be removable when an opportunity to extend the load reliving slab above vault 3 is available.