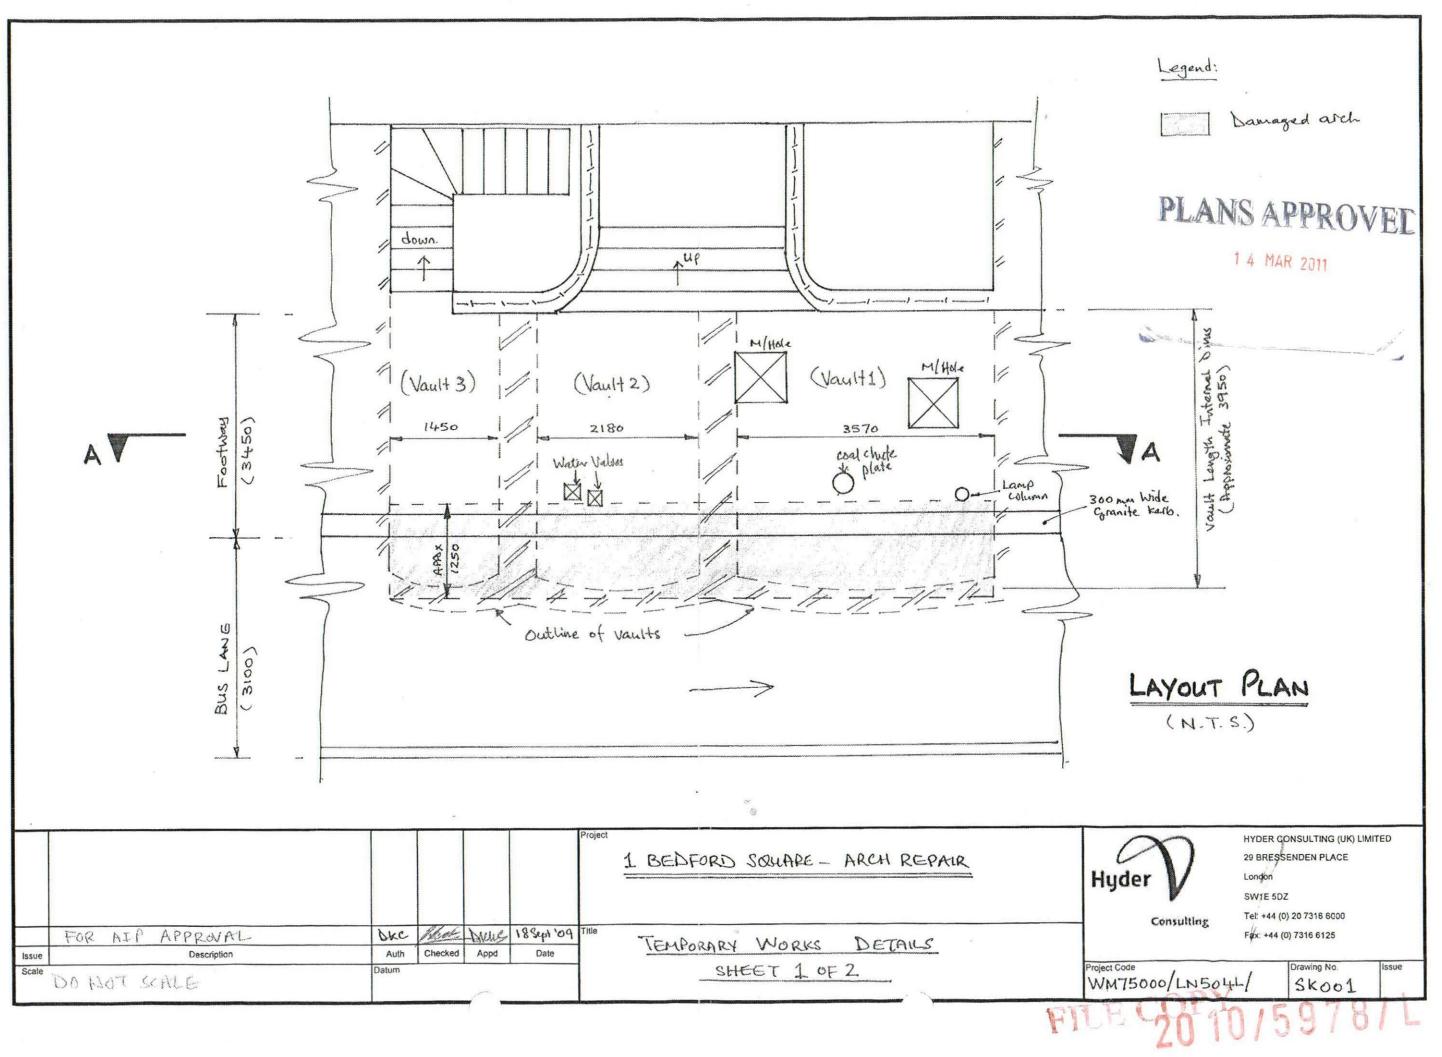

The proposals put forward with this application seek to present a long term solution to address (i) the temporary scaffold support installed as a result of the high voltage power cable issue and (ii) the problems associated with the additional loading caused by the buses. It is proposed to strengthen the arched brick vaults by introducing a load relieving slab above the 2 larger vaults and an internal longer term system of support within the smaller vault, as shown on drawings 2/5021/001 (as existing) and 002 (works proposed). As part of the works, the hole formed in the crown of the central vault as a result of the damage from the water main will be repaired using matching second hand bricks using lime mortar and slate packing. English Heritage has advised the works and methods of the approach proposed are acceptable.

## 1 Bedford Square – Proposed works to the vaults below the highway

The description given below should be read in conjunction with the following drawings:

- 1. 2/5021/001
- 2. 2/5021/002

The proposed works comprise of two principal forms.

The first being the construction of a load relieving reinforced concrete slab placed above vaults 1 and 2 but separated from the extrados of the vault. The slab would place the loads back to the vertical walls of the vaults following the original load path and founding condition.

The other form is a system of internal support to vault 3 (the vault below the high voltage electrical cable), this would provide a long term robust and durable support. It would be separated by a membrane from the vertical walls and intrados of the arch and be removable when an opportunity to extend the load reliving slab above vault 3 is available.

During these works the hole formed in the crown of vault 2 would be repaired using matching second hand brickwork, lime mortar and slate packing to ensure fit. The Newton lathing drainage membrane will be reintroduced to vaults 1 and 2 where it was removed to accommodate the temporary support.

Prior to undertaking any of these works, opening up and inspection as detailed on drawing 001 will be cried out. The bearing for the load relieving slab will be investigated and the vaults to either side of 1 Bedford Square inspected. The need for a new foundation to the internal support within vault 3 will be investigated by the forming of a trial pit.