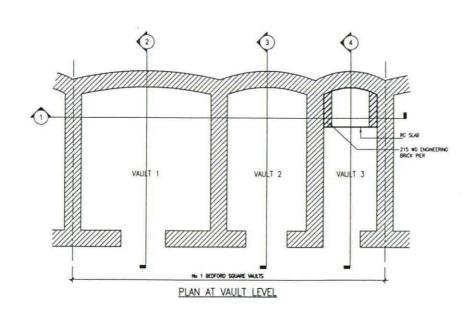

The terraces are three storeys high with basements and attics. The front elevations are particularly notable as they were designed as a whole to give a sense of architectural unity and harmony to the square. The elevations are constructed of yellow stock brick with tuck pointing and have a central stucco pedimented element and a rusticated base. Each of the properties have 3 vaults to the front of the properties which are located beneath the highway. They are accessed from doorways at basement level or via a staircase leading from street level. The vaults to No.3 are of varying sizes and are in use as storage areas.

The proposals put forward with this application seek to present a long term solution to address (i) the temporary scaffold support installed as a result of the high voltage power cable issue and (ii) the problems associated with the additional loading caused by the buses. It is proposed to strengthen the arched brick vaults by introducing a load relieving slab above the 2 larger vaults and an internal longer term system of support within the smaller vault, as shown on drawings 2/5021/001 (as existing) and 002 (works proposed). As part of the works, the hole formed in the crown of the central vault as a result of the damage from the water main will be repaired using matching second hand bricks using lime mortar and slate packing. English Heritage has advised the works and methods of the approach proposed are acceptable.

The first being the construction of a load relieving reinforced concrete slab placed above vaults 1 and 2 but separated from the extrados of the vault. The slab would place the loads back to the vertical walls of the vaults following the original load path and founding condition.

The other form is a system of internal support to vault 3 (the vault below the high voltage electrical cable), this would provide a long term robust and durable support. It would be separated by a membrane from the vertical walls and intrados of the arch and be removable when an opportunity to extend the load reliving slab above vault 3 is available.