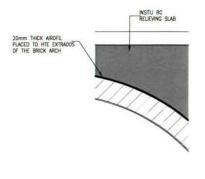

The first being the construction of a load relieving reinforced concrete slab placed above vaults 1 and 2 but separated from the extrados of the vault. The slab would place the loads back to the vertical walls of the vaults following the original load path and founding condition.

During these works the hole formed in the crown of vault 2 would be repaired using matching second hand brickwork, lime mortar and slate packing to ensure fit. The Newton lathing drainage membrane will be reintroduced to vaults 1 and 2 where it was removed to accommodate the temporary support.