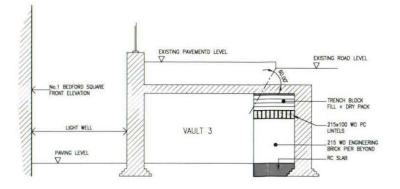

The proposals put forward with this application seek to present a long term solution to address (i) the temporary scaffold support installed as a result of the high voltage power cable issue and (ii) the problems associated with the additional loading caused by the buses. It is proposed to strengthen the arched brick vaults by introducing a load relieving slab above the 2 larger vaults and an internal longer term system of support within the smaller vault, as shown on drawings 2/5021/001 (as existing) and 002 (works proposed). As part of the works, the hole formed in the crown of the central vault as a result of the damage from the water main will be repaired using matching second hand bricks using lime mortar and slate packing. English Heritage has advised the works and methods of the approach proposed are acceptable.

> • Architecture & Design • Building Surveying • Project Management

Partners Robin Slater Julian M Andrusiw MRJCS Associates Colin A Lavelle MRJCS Chris Whitehead MRJCS Late in 2009 I had e mail correspondence with Joanne Ecclestone, Manager in the Conservation and Urban Design Team at Camden on these matters and she advised that listed building consent for the work would be required. You will note that works to the smaller vault require the construction of internal brick piers and pre cast concrete lintels. This part of the design occurs close to the EDF cable. Initially it was hoped that the cable could be sleeved and encased in concrete but such works are not allowed by EDF and this has prompted the design as shown on the drawings.

A design for a load relieving slab above the vaults was developed with Highways Department approval being obtained. The results of services investigations carried out in parallel with the structural design development identified several minor issues that could be accommodated, but one significant issue relating to a high voltage electrical cable. The cable passed over the small vault and it was not possible to switch off the power to this cable and hence there was an exclusion zone identified in relation to working in proximity to the cable. This constraint precluded the forming of a load relieving slab above the small vault.

To address the high voltage power cable above the small vault, an alternative scheme was developed. This provided a load relieving slab to the two larger vaults and an internal longer term system of support within the smaller vault. This is the proposal that has been submitted for Listed Building consent. Please refer to the enclosed description of the proposed works and drawings 2/5021/001 and 002.

The other form is a system of internal support to vault 3 (the vault below the high voltage electrical cable), this would provide a long term robust and durable support. It would be separated by a membrane from the vertical walls and intrados of the arch and be removable when an opportunity to extend the load reliving slab above vault 3 is available.