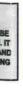

The proposals put forward with this application seek to present a long term solution to address (i) the temporary scaffold support installed as a result of the high voltage power cable issue and (ii) the problems associated with the additional loading caused by the buses. It is proposed to strengthen the arched brick vaults by introducing a load relieving slab above the 2 larger vaults and an internal longer term system of support within the smaller vault, as shown on drawings 2/5021/001 (as existing) and 002 (works proposed). As part of the works, the hole formed in the crown of the central vault as a result of the damage from the water main will be repaired using matching second hand bricks using lime mortar and slate packing. English Heritage has advised the works and methods of the approach proposed are acceptable.

## 1 Bedford Square – Proposed works to the vaults below the highway

The description given below should be read in conjunction with the following drawings:

- 1. 2/5021/001
- 2. 2/5021/002

The proposed works comprise of two principal forms.

The first being the construction of a load relieving reinforced concrete slab placed above vaults 1 and 2 but separated from the extrados of the vault. The slab would place the loads back to the vertical walls of the vaults following the original load path and founding condition.

The other form is a system of internal support to vault 3 (the vault below the high voltage electrical cable), this would provide a long term robust and durable support. It would be separated by a membrane from the vertical walls and intrados of the arch and be removable when an opportunity to extend the load reliving slab above vault 3 is available.