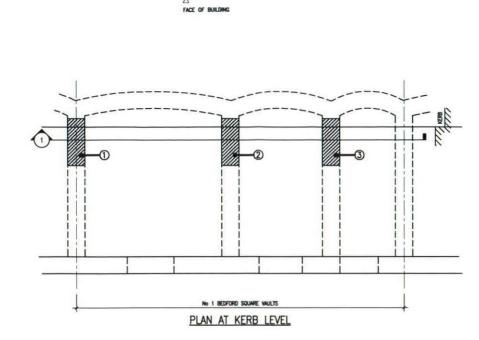

The terraces are three storeys high with basements and attics. The front elevations are particularly notable as they were designed as a whole to give a sense of architectural unity and harmony to the square. The elevations are constructed of yellow stock brick with tuck pointing and have a central stucco pedimented element and a rusticated base. Each of the properties have 3 vaults to the front of the properties which are located beneath the highway. They are accessed from doorways at basement level or via a staircase leading from street level. The vaults to No.3 are of varying sizes and are in use as storage areas.

The proposals put forward with this application seek to present a long term solution to address (i) the temporary scaffold support installed as a result of the high voltage power cable issue and (ii) the problems associated with the additional loading caused by the buses. It is proposed to strengthen the arched brick vaults by introducing a load relieving slab above the 2 larger vaults and an internal longer term system of support within the smaller vault, as shown on drawings 2/5021/001 (as existing) and 002 (works proposed). As part of the works, the hole formed in the crown of the central vault as a result of the damage from the water main will be repaired using matching second hand bricks using lime mortar and slate packing. English Heritage has advised the works and methods of the approach proposed are acceptable.

## 1 Bedford Square – Proposed works to the vaults below the highway

The description given below should be read in conjunction with the following drawings:

- 1. 2/5021/001
- 2. 2/5021/002

The proposed works comprise of two principal forms.

The first being the construction of a load relieving reinforced concrete slab placed above vaults 1 and 2 but separated from the extrados of the vault. The slab would place the loads back to the vertical walls of the vaults following the original load path and founding condition.