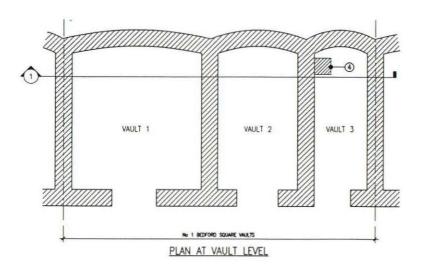

The terraces are three storeys high with basements and attics. The front elevations are particularly notable as they were designed as a whole to give a sense of architectural unity and harmony to the square. The elevations are constructed of yellow stock brick with tuck pointing and have a central stucco pedimented element and a rusticated base. Each of the properties have 3 vaults to the front of the properties which are located beneath the highway. They are accessed from doorways at basement level or via a staircase leading from street level. The vaults to No.3 are of varying sizes and are in use as storage areas.

## 1 Bedford Square – Proposed works to the vaults below the highway

The description given below should be read in conjunction with the following drawings:

- 1. 2/5021/001
- 2. 2/5021/002

The proposed works comprise of two principal forms.