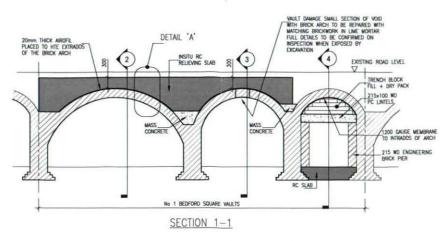

The proposals put forward with this application seek to present a long term solution to address (i) the temporary scaffold support installed as a result of the high voltage power cable issue and (ii) the problems associated with the additional loading caused by the buses. It is proposed to strengthen the arched brick vaults by introducing a load relieving slab above the 2 larger vaults and an internal longer term system of support within the smaller vault, as shown on drawings 2/5021/001 (as existing) and 002 (works proposed). As part of the works, the hole formed in the crown of the central vault as a result of the damage from the water main will be repaired using matching second hand bricks using lime mortar and slate packing. English Heritage has advised the works and methods of the approach proposed are acceptable.

The first being the construction of a load relieving reinforced concrete slab placed above vaults 1 and 2 but separated from the extrados of the vault. The slab would place the loads back to the vertical walls of the vaults following the original load path and founding condition.

The other form is a system of internal support to vault 3 (the vault below the high voltage electrical cable), this would provide a long term robust and durable support. It would be separated by a membrane from the vertical walls and intrados of the arch and be removable when an opportunity to extend the load reliving slab above vault 3 is available.

During these works the hole formed in the crown of vault 2 would be repaired using matching second hand brickwork, lime mortar and slate packing to ensure fit. The Newton lathing drainage membrane will be reintroduced to vaults 1 and 2 where it was removed to accommodate the temporary support.

Prior to undertaking any of these works, opening up and inspection as detailed on drawing 001 will be cried out. The bearing for the load relieving slab will be investigated and the vaults to either side of 1 Bedford Square inspected. The need for a new foundation to the internal support within vault 3 will be investigated by the forming of a trial pit.