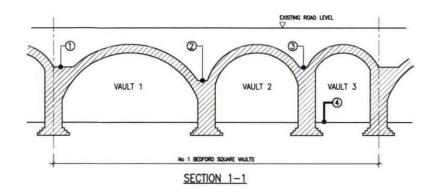

The proposals put forward with this application seek to present a long term solution to address (i) the temporary scaffold support installed as a result of the high voltage power cable issue and (ii) the problems associated with the additional loading caused by the buses. It is proposed to strengthen the arched brick vaults by introducing a load relieving slab above the 2 larger vaults and an internal longer term system of support within the smaller vault, as shown on drawings 2/5021/001 (as existing) and 002 (works proposed). As part of the works, the hole formed in the crown of the central vault as a result of the damage from the water main will be repaired using matching second hand bricks using lime mortar and slate packing. English Heritage has advised the works and methods of the approach proposed are acceptable.

## 1 Bedford Square – Proposed works to the vaults below the highway

The description given below should be read in conjunction with the following drawings:

- 1. 2/5021/001
- 2. 2/5021/002

The proposed works comprise of two principal forms.

The first being the construction of a load relieving reinforced concrete slab placed above vaults 1 and 2 but separated from the extrados of the vault. The slab would place the loads back to the vertical walls of the vaults following the original load path and founding condition.

The other form is a system of internal support to vault 3 (the vault below the high voltage electrical cable), this would provide a long term robust and durable support. It would be separated by a membrane from the vertical walls and intrados of the arch and be removable when an opportunity to extend the load reliving slab above vault 3 is available.

During these works the hole formed in the crown of vault 2 would be repaired using matching second hand brickwork, lime mortar and slate packing to ensure fit. The Newton lathing drainage membrane will be reintroduced to vaults 1 and 2 where it was removed to accommodate the temporary support.