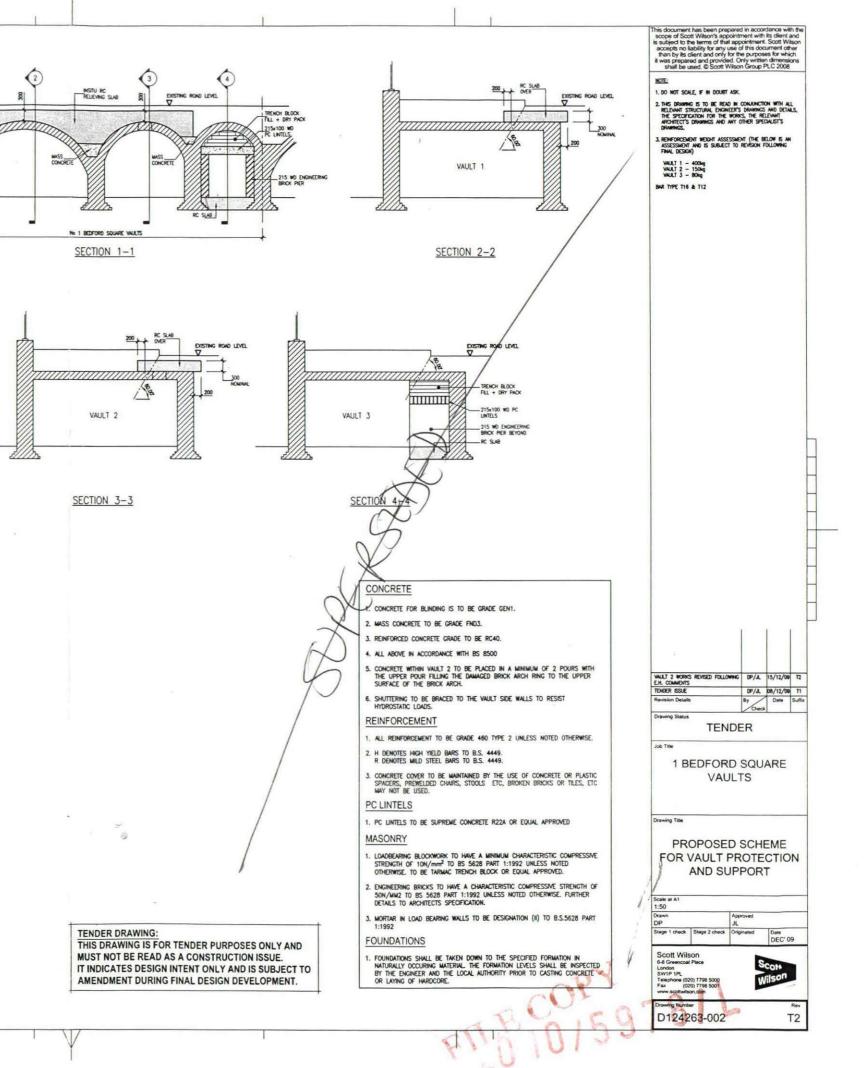

The proposals put forward with this application seek to present a long term solution to address (i) the temporary scaffold support installed as a result of the high voltage power cable issue and (ii) the problems associated with the additional loading caused by the buses. It is proposed to strengthen the arched brick vaults by introducing a load relieving slab above the 2 larger vaults and an internal longer term system of support within the smaller vault, as shown on drawings 2/5021/001 (as existing) and 002 (works proposed). As part of the works, the hole formed in the crown of the central vault as a result of the damage from the water main will be repaired using matching second hand bricks using lime mortar and slate packing. English Heritage has advised the works and methods of the approach proposed are acceptable.

## 1 Bedford Square – Proposed works to the vaults below the highway

The description given below should be read in conjunction with the following drawings:

- 1. 2/5021/001
- 2. 2/5021/002

The proposed works comprise of two principal forms.

The first being the construction of a load relieving reinforced concrete slab placed above vaults 1 and 2 but separated from the extrados of the vault. The slab would place the loads back to the vertical walls of the vaults following the original load path and founding condition.

The other form is a system of internal support to vault 3 (the vault below the high voltage electrical cable), this would provide a long term robust and durable support. It would be separated by a membrane from the vertical walls and intrados of the arch and be removable when an opportunity to extend the load reliving slab above vault 3 is available.

During these works the hole formed in the crown of vault 2 would be repaired using matching second hand brickwork, lime mortar and slate packing to ensure fit. The Newton lathing drainage membrane will be reintroduced to vaults 1 and 2 where it was removed to accommodate the temporary support.

Prior to undertaking any of these works, opening up and inspection as detailed on drawing 001 will be cried out. The bearing for the load relieving slab will be investigated and the vaults to either side of 1 Bedford Square inspected. The need for a new foundation to the internal support within vault 3 will be investigated by the forming of a trial pit.