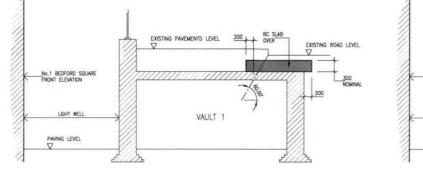

The proposals put forward with this application seek to present a long term solution to address (i) the temporary scaffold support installed as a result of the high voltage power cable issue and (ii) the problems associated with the additional loading caused by the buses. It is proposed to strengthen the arched brick vaults by introducing a load relieving slab above the 2 larger vaults and an internal longer term system of support within the smaller vault, as shown on drawings 2/5021/001 (as existing) and 002 (works proposed). As part of the works, the hole formed in the crown of the central vault as a result of the damage from the water main will be repaired using matching second hand bricks using lime mortar and slate packing. English Heritage has advised the works and methods of the approach proposed are acceptable.

The first being the construction of a load relieving reinforced concrete slab placed above vaults 1 and 2 but separated from the extrados of the vault. The slab would place the loads back to the vertical walls of the vaults following the original load path and founding condition.

During these works the hole formed in the crown of vault 2 would be repaired using matching second hand brickwork, lime mortar and slate packing to ensure fit. The Newton lathing drainage membrane will be reintroduced to vaults 1 and 2 where it was removed to accommodate the temporary support.