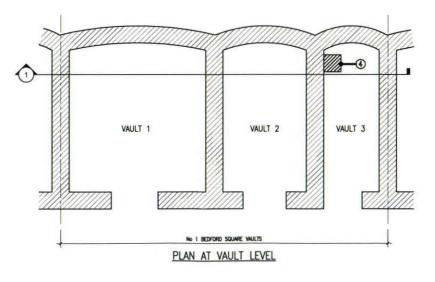

The terraces are three storeys high with basements and attics. The front elevations are particularly notable as they were designed as a whole to give a sense of architectural unity and harmony to the square. The elevations are constructed of yellow stock brick with tuck pointing and have a central stucco pedimented element and a rusticated base. Each of the properties have 3 vaults to the front of the properties which are located beneath the highway. They are accessed from doorways at basement level or via a staircase leading from street level. The vaults to No.3 are of varying sizes and are in use as storage areas.

The proposals put forward with this application seek to present a long term solution to address (i) the temporary scaffold support installed as a result of the high voltage power cable issue and (ii) the problems associated with the additional loading caused by the buses. It is proposed to strengthen the arched brick vaults by introducing a load relieving slab above the 2 larger vaults and an internal longer term system of support within the smaller vault, as shown on drawings 2/5021/001 (as existing) and 002 (works proposed). As part of the works, the hole formed in the crown of the central vault as a result of the damage from the water main will be repaired using matching second hand bricks using lime mortar and slate packing. English Heritage has advised the works and methods of the approach proposed are acceptable.

## 1 Bedford Square – Proposed works to the vaults below the highway

The description given below should be read in conjunction with the following drawings:

- 1. 2/5021/001
- 2. 2/5021/002

The proposed works comprise of two principal forms.

The first being the construction of a load relieving reinforced concrete slab placed above vaults 1 and 2 but separated from the extrados of the vault. The slab would place the loads back to the vertical walls of the vaults following the original load path and founding condition.

The other form is a system of internal support to vault 3 (the vault below the high voltage electrical cable), this would provide a long term robust and durable support. It would be separated by a membrane from the vertical walls and intrados of the arch and be removable when an opportunity to extend the load reliving slab above vault 3 is available.