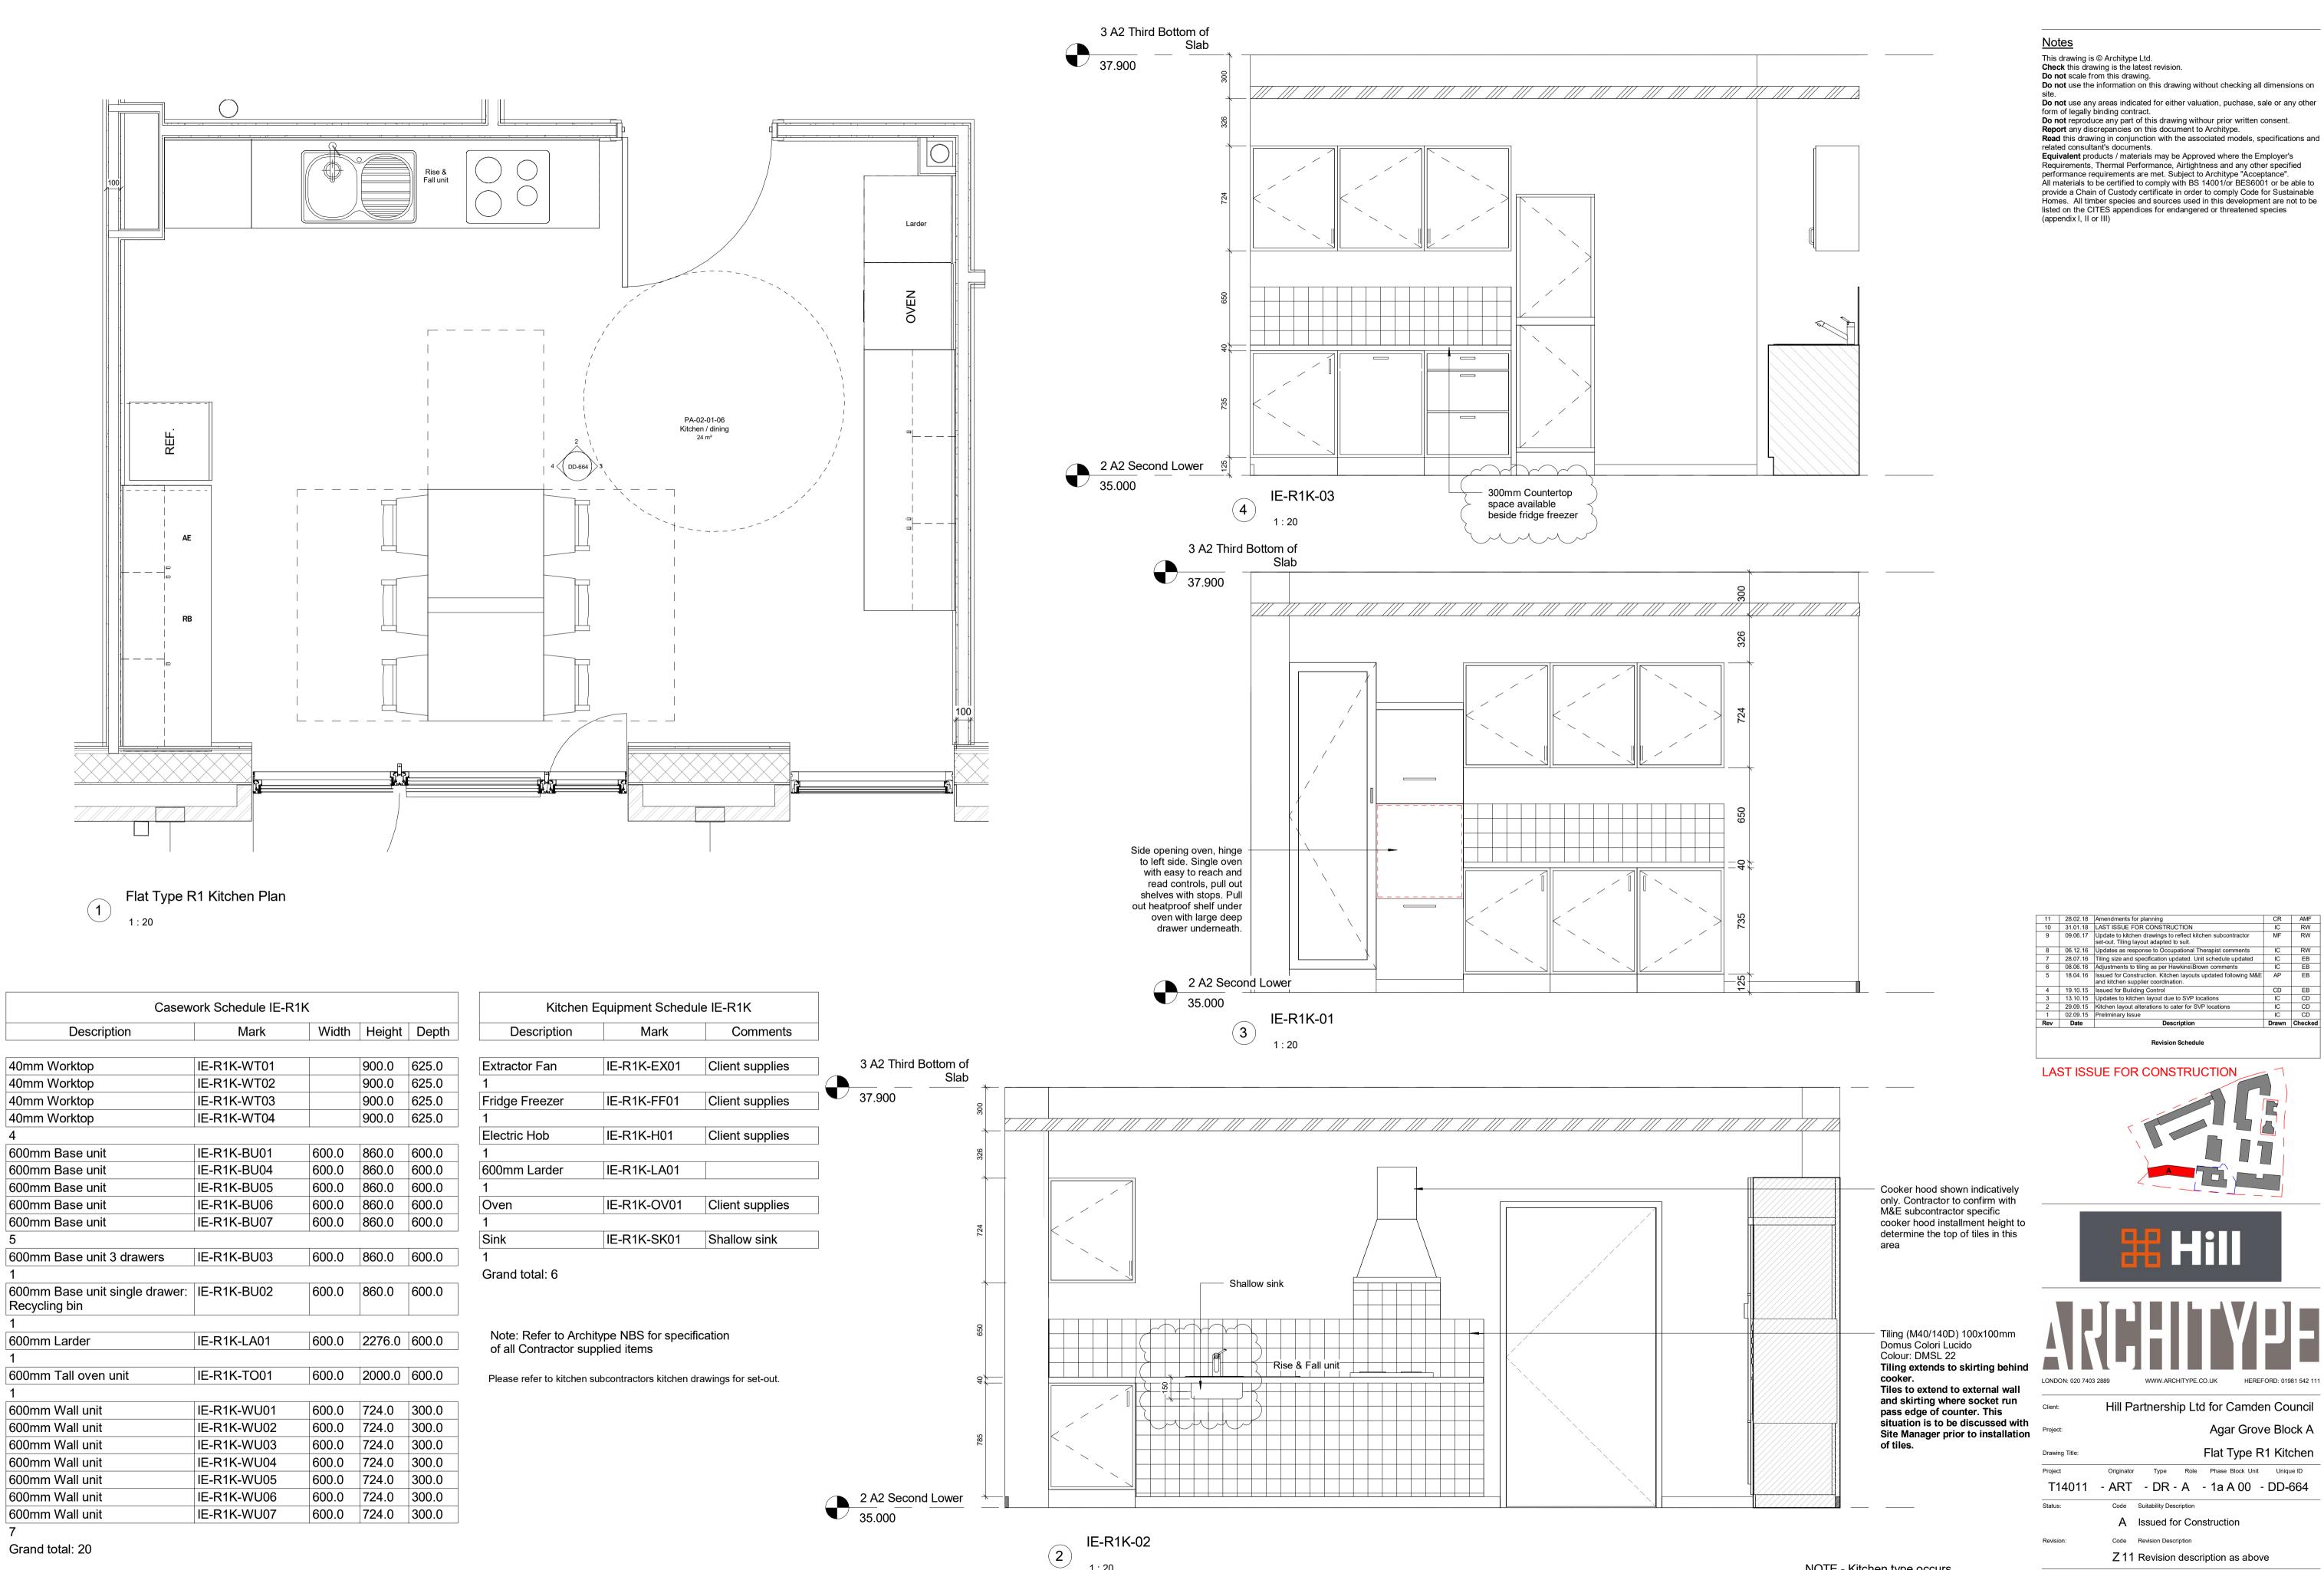

| С           | asework Schedule IE-R | 1K |
|-------------|-----------------------|----|
| Description | Mark                  | V  |
|             |                       |    |
| Vorktop     | IE-R1K-WT01           |    |
| Vorktop     | IE-R1K-WT02           |    |
| Vorktop     | IE-R1K-WT03           |    |
| Vorktop     | IE-R1K-WT04           |    |
|             |                       |    |
| Base unit   | IE-R1K-BU01           | 60 |
| Base unit   | IE-R1K-BU04           | 60 |
| Base unit   | IE-R1K-BU05           | 60 |
| Base unit   | IE-R1K-BU06           | 60 |
| Rase unit   | IE-R1K-BLI07          | 60 |

| Description                                     | Mark        | Width | Height | Depth |           |
|-------------------------------------------------|-------------|-------|--------|-------|-----------|
| 40mm Worktop                                    | IE-R1K-WT01 |       | 900.0  | 625.0 | Extr      |
| 40mm Worktop                                    | IE-R1K-WT01 |       | 900.0  | 625.0 |           |
|                                                 | IE-R1K-WT02 |       | 900.0  | 625.0 | I<br>Erid |
| 40mm Worktop                                    |             |       |        |       | Frid      |
| 40mm Worktop                                    | IE-R1K-WT04 |       | 900.0  | 625.0 |           |
| 4                                               |             | 000.0 | 000.0  |       | Elec      |
| 600mm Base unit                                 | IE-R1K-BU01 | 600.0 | 860.0  | 600.0 | 1         |
| 600mm Base unit                                 | IE-R1K-BU04 | 600.0 | 860.0  | 600.0 | 600r      |
| 600mm Base unit                                 | IE-R1K-BU05 | 600.0 | 860.0  | 600.0 | 1         |
| 600mm Base unit                                 | IE-R1K-BU06 | 600.0 | 860.0  | 600.0 | Ove       |
| 600mm Base unit                                 | IE-R1K-BU07 | 600.0 | 860.0  | 600.0 | 1         |
| 5                                               |             |       |        |       | Sink      |
| 600mm Base unit 3 drawers                       | IE-R1K-BU03 | 600.0 | 860.0  | 600.0 | 1         |
| 1                                               |             |       | ·      |       | Gra       |
| 600mm Base unit single drawer:<br>Recycling bin | IE-R1K-BU02 | 600.0 | 860.0  | 600.0 |           |
| 1                                               |             |       |        |       |           |
| 600mm Larder                                    | IE-R1K-LA01 | 600.0 | 2276.0 | 600.0 | No        |
| 1                                               |             |       |        |       | of        |
| 600mm Tall oven unit                            | IE-R1K-TO01 | 600.0 | 2000.0 | 600.0 | Plea      |
| 1                                               |             |       |        |       |           |
| 600mm Wall unit                                 | IE-R1K-WU01 | 600.0 | 724.0  | 300.0 |           |
| 600mm Wall unit                                 | IE-R1K-WU02 | 600.0 | 724.0  | 300.0 |           |
| 600mm Wall unit                                 | IE-R1K-WU03 | 600.0 | 724.0  | 300.0 |           |
| 600mm Wall unit                                 | IE-R1K-WU04 | 600.0 | 724.0  | 300.0 |           |
| 600mm Wall unit                                 | IE-R1K-WU05 | 600.0 | 724.0  | 300.0 |           |
| 600mm Wall unit                                 | IE-R1K-WU06 | 600.0 | 724.0  | 300.0 |           |
| 000                                             |             | 000.0 | 704.0  | 000.0 |           |

| Kitchen        | Equipment Schedu | ule IE-R1K      |
|----------------|------------------|-----------------|
| Description    | Mark             | Comments        |
|                |                  |                 |
| Extractor Fan  | IE-R1K-EX01      | Client supplies |
| 1              |                  |                 |
| Fridge Freezer | IE-R1K-FF01      | Client supplies |
| 1              |                  |                 |
| Electric Hob   | IE-R1K-H01       | Client supplies |
| 1              |                  |                 |
| 600mm Larder   | IE-R1K-LA01      |                 |
| 1              | ·                | ·               |
| Oven           | IE-R1K-OV01      | Client supplies |
| 1              |                  |                 |
| Sink           | IE-R1K-SK01      | Shallow sink    |
| 1              |                  |                 |

Grand total: 20

1 : 20

| LONDON: 020                       | 7403 2889    | WWW.AR         | CHITYPE.CO.UK | HEREFOR       | RD: 01981 542 11 |
|-----------------------------------|--------------|----------------|---------------|---------------|------------------|
| Client:                           | Hill Pa      | artnersł       | nip Ltd for   | Camden        | Council          |
| Project:                          |              |                | Ag            | gar Grove     | Block A          |
| Drawing Title:                    |              |                | Flat          | t Type R1     | Kitchen          |
| Project                           | Originator   | Туре           | Role Phas     | se Block Unit | Unique ID        |
| T1401                             | 1 - ART      | - DR           | - A - 1a      | a A 00 - E    | DD-664           |
| Status:                           | Code         | Suitability De | scription     |               |                  |
|                                   | А            | Issued f       | or Construc   | ction         |                  |
| Revision:                         | Code         | Revision Des   | cription      |               |                  |
| Z11 Revision description as above |              |                |               |               |                  |
| Scale:                            | As indicated | @ A1           | Date:         | 02            | 2 Sep 15         |
| Drawn by:                         |              | IC             | Checked by:   |               | CD               |
| Internal Projec                   | ct Ref:      | 8090           | Model Ref:    | AG-RAC2       | 015-A-A          |

NOTE - Kitchen type occurs 1no. times in Block A