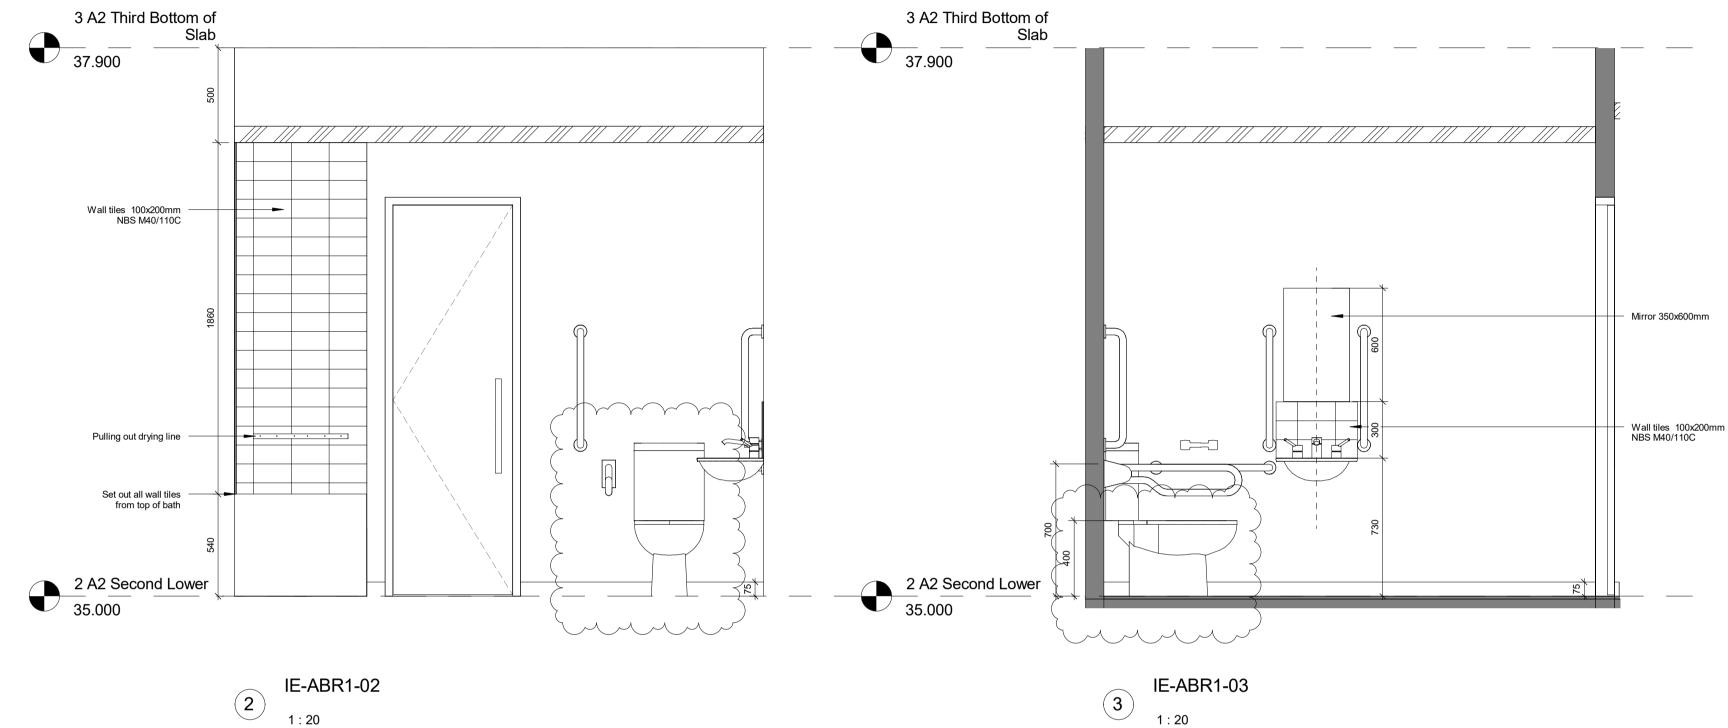

Flat type R1 Accessible Bathroom Plan 1:20

NOTE: Bathroom type present in flat type R1

|                                   | Bathroom R1 Sanitaryware Schedule                                                          |                                       |
|-----------------------------------|--------------------------------------------------------------------------------------------|---------------------------------------|
| Description                       | Comments                                                                                   | Manufacturer                          |
| Bath                              | All sanitary ware fixtures and fittings to be Code for Sustainable Homes Level 4 compliant | Twyfords                              |
| 1                                 |                                                                                            |                                       |
| Wall mounted pull-out drying line | Line length to satisfy Code for Sustainable Homes requirements                             | Leifheit Telegant or similar          |
| 1                                 |                                                                                            |                                       |
| Mirror                            | 450x600mm with dome-head chrome fixings                                                    |                                       |
| 1                                 |                                                                                            |                                       |
| Heated towel rail                 | Polished chrome towel rail. Bauhaus Design flat panel 500mm x 1430mm                       | Bauhaus                               |
| 1                                 |                                                                                            |                                       |
| Toilet Tissue<br>Dispenser        | Chrome toilet roll holder adjacent to WC                                                   | Bradley Corporation                   |
| 1                                 |                                                                                            |                                       |
| Doc M WC Pack                     | All sanitary ware fixtures and fittings to be Code for Sustainable Homes Level 4 compliant | Ideal Standard (UK) Ltd or equivalent |

Hill Partnership Ltd for Camden Council

Originator Type Role Phase Block Unit Unique ID

- ART - DR - A - 1a A 00 - DD-605

8090 Model Ref: AG-RAC2015-A-A

Code Suitability Description

1:20 @ A1 Date:

A Issued for Construction

Z4 Revision description as above

Agar Grove Block A

05 Dec 16

Flat type R1 Bathroom