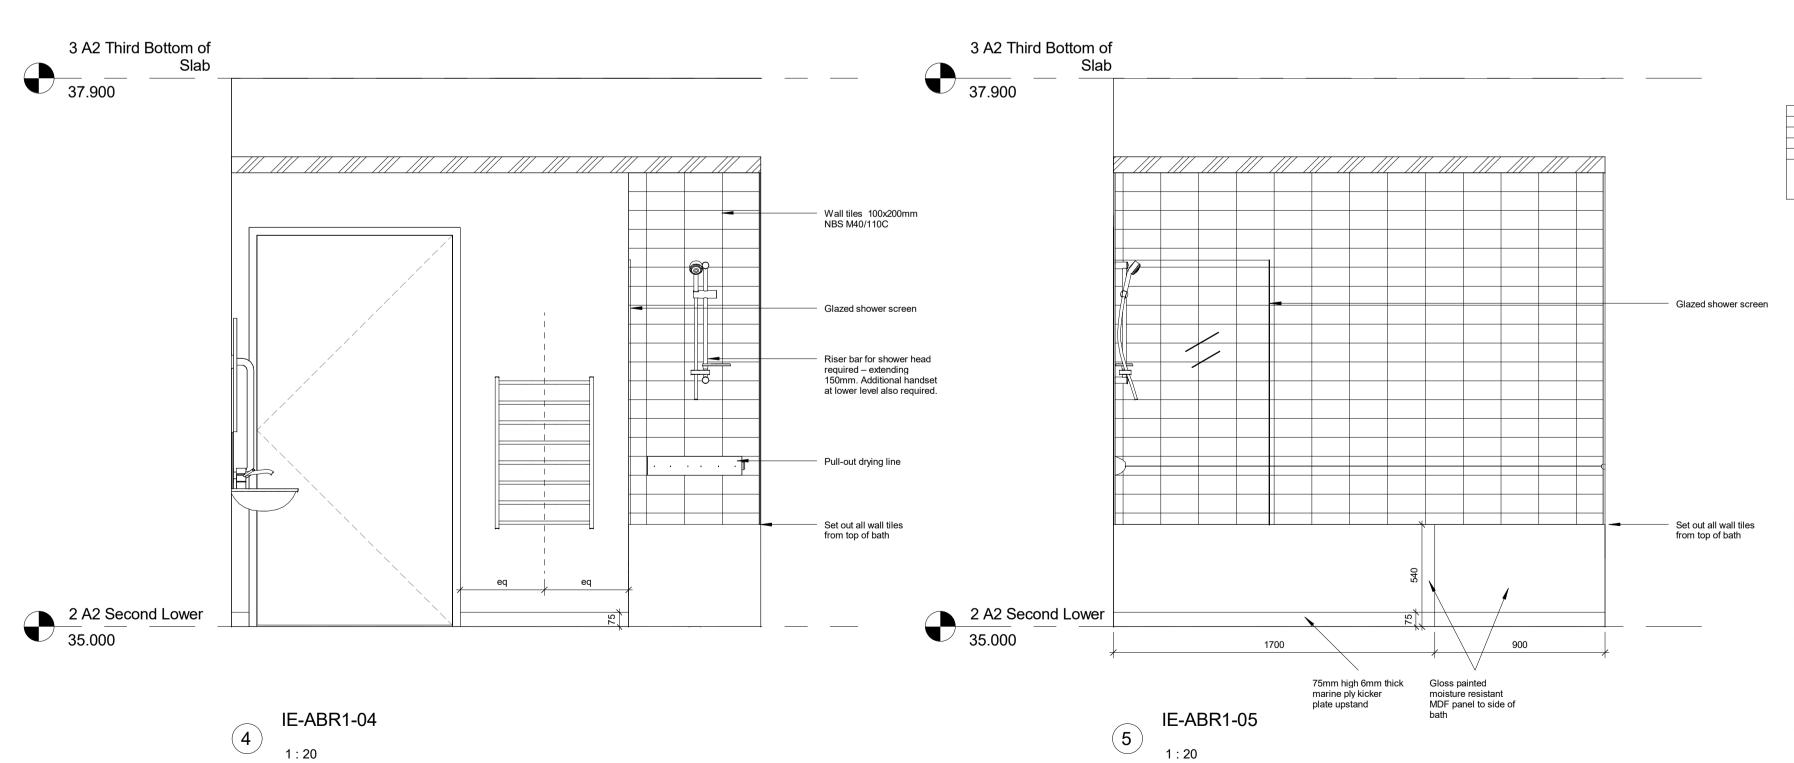

Flat type R1 Accessible Bathroom Plan 1:20

NOTE: Bathroom type present in flat type R1

|                                   | Bathroom R1 Sanitaryware Schedule                                                          |                                       |
|-----------------------------------|--------------------------------------------------------------------------------------------|---------------------------------------|
| Description                       | Comments                                                                                   | Manufacturer                          |
| Bath                              | All sanitary ware fixtures and fittings to be Code for Sustainable Homes Level 4 compliant | Twyfords                              |
| 1                                 |                                                                                            |                                       |
| Wall mounted pull-out drying line | Line length to satisfy Code for Sustainable Homes requirements                             | Leifheit Telegant or similar          |
| 1                                 |                                                                                            |                                       |
| Mirror                            | 450x600mm with dome-head chrome fixings                                                    |                                       |
| 1                                 |                                                                                            |                                       |
| Heated towel rail                 | Polished chrome towel rail. Bauhaus Design flat panel 500mm x 1430mm                       | Bauhaus                               |
| 1                                 |                                                                                            |                                       |
| Toilet Tissue<br>Dispenser        | Chrome toilet roll holder adjacent to WC                                                   | Bradley Corporation                   |
| 1                                 |                                                                                            |                                       |
| Doc M WC Pack                     | All sanitary ware fixtures and fittings to be Code for Sustainable Homes Level 4 compliant | Ideal Standard (UK) Ltd or equivalent |

Hill Partnership Ltd for Camden Council

Originator Type Role Phase Block Unit Unique ID

- ART - DR - A - 1a A 00 - DD-605

8090 Model Ref: AG-RAC2015-A-A

Code Suitability Description

1:20 @ A1 Date:

A Issued for Construction

Z4 Revision description as above

Agar Grove Block A

05 Dec 16

Flat type R1 Bathroom