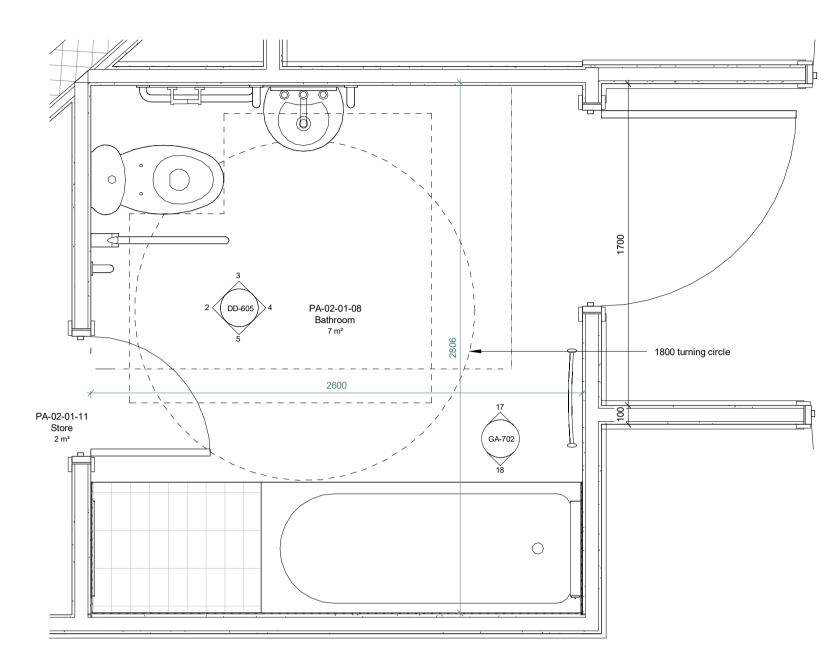

Flat type R1 Accessible Bathroom Plan 1:20

NOTE: Bathroom type present in flat type R1

|                                   | Bathroom R1 Sanitaryware Schedule                                                          |                                       |
|-----------------------------------|--------------------------------------------------------------------------------------------|---------------------------------------|
| Description                       | Comments                                                                                   | Manufacturer                          |
| Bath                              | All sanitary ware fixtures and fittings to be Code for Sustainable Homes Level 4 compliant | Twyfords                              |
| 1                                 |                                                                                            |                                       |
| Wall mounted pull-out drying line | Line length to satisfy Code for Sustainable Homes requirements                             | Leifheit Telegant or similar          |
| 1                                 |                                                                                            |                                       |
| Mirror                            | 450x600mm with dome-head chrome fixings                                                    |                                       |
| 1                                 |                                                                                            |                                       |
| Heated towel rail                 | Polished chrome towel rail. Bauhaus Design flat panel 500mm x 1430mm                       | Bauhaus                               |
| 1                                 |                                                                                            |                                       |
| Toilet Tissue<br>Dispenser        | Chrome toilet roll holder adjacent to WC                                                   | Bradley Corporation                   |
| 1                                 |                                                                                            |                                       |
| Doc M WC Pack                     | All sanitary ware fixtures and fittings to be Code for Sustainable Homes Level 4 compliant | Ideal Standard (UK) Ltd or equivalent |

Hill Partnership Ltd for Camden Council

Originator Type Role Phase Block Unit Unique ID

- ART - DR - A - 1a A 00 - DD-605

8090 Model Ref: AG-RAC2015-A-A

Code Suitability Description

1:20 @ A1 Date:

A Issued for Construction

Z4 Revision description as above

Agar Grove Block A

05 Dec 16

Flat type R1 Bathroom