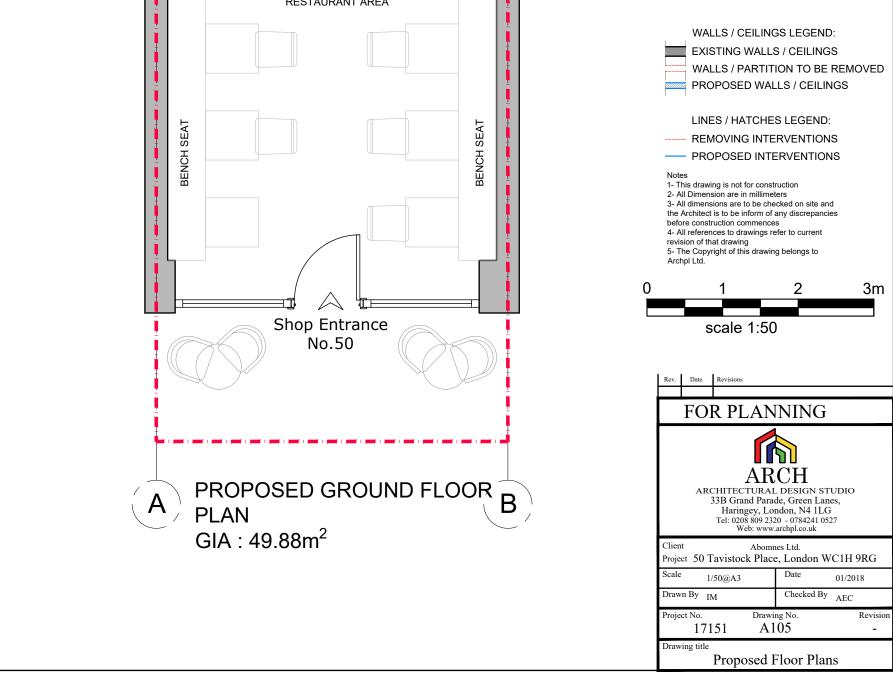

## EXISTING REAR ELEVATION

| 0      |                                                                                                                                                         | 1        | 2         | 3m                |  |  |  |  |  |  |
|--------|---------------------------------------------------------------------------------------------------------------------------------------------------------|----------|-----------|-------------------|--|--|--|--|--|--|
|        | scale 1:50                                                                                                                                              |          |           |                   |  |  |  |  |  |  |
| Rev.   | Date R                                                                                                                                                  | evisions |           |                   |  |  |  |  |  |  |
|        | FOR PLANNING                                                                                                                                            |          |           |                   |  |  |  |  |  |  |
|        | ARCHITECTURAL DESIGN STUDIO<br>33B Grand Parade, Green Lanes,<br>Haringey, London, N4 1LG<br>Tel: 0208 809 2320 - 0784241 0527<br>Web: www.archpl.co.uk |          |           |                   |  |  |  |  |  |  |
|        | Client Abomnes Ltd.<br>Project 50 Tavistock Place, London WC1H 9RG                                                                                      |          |           |                   |  |  |  |  |  |  |
| Scale  | 1/50                                                                                                                                                    | @A3      | Date      | 01/2018           |  |  |  |  |  |  |
| Draw   | n By IM                                                                                                                                                 |          | Checked I | <sup>By</sup> AEC |  |  |  |  |  |  |
| Projec | Project No. Drawing No. Revision<br>17151 A104 -                                                                                                        |          |           |                   |  |  |  |  |  |  |
|        | Drawing title<br>Existing Rear Elevation and Section A-A                                                                                                |          |           |                   |  |  |  |  |  |  |