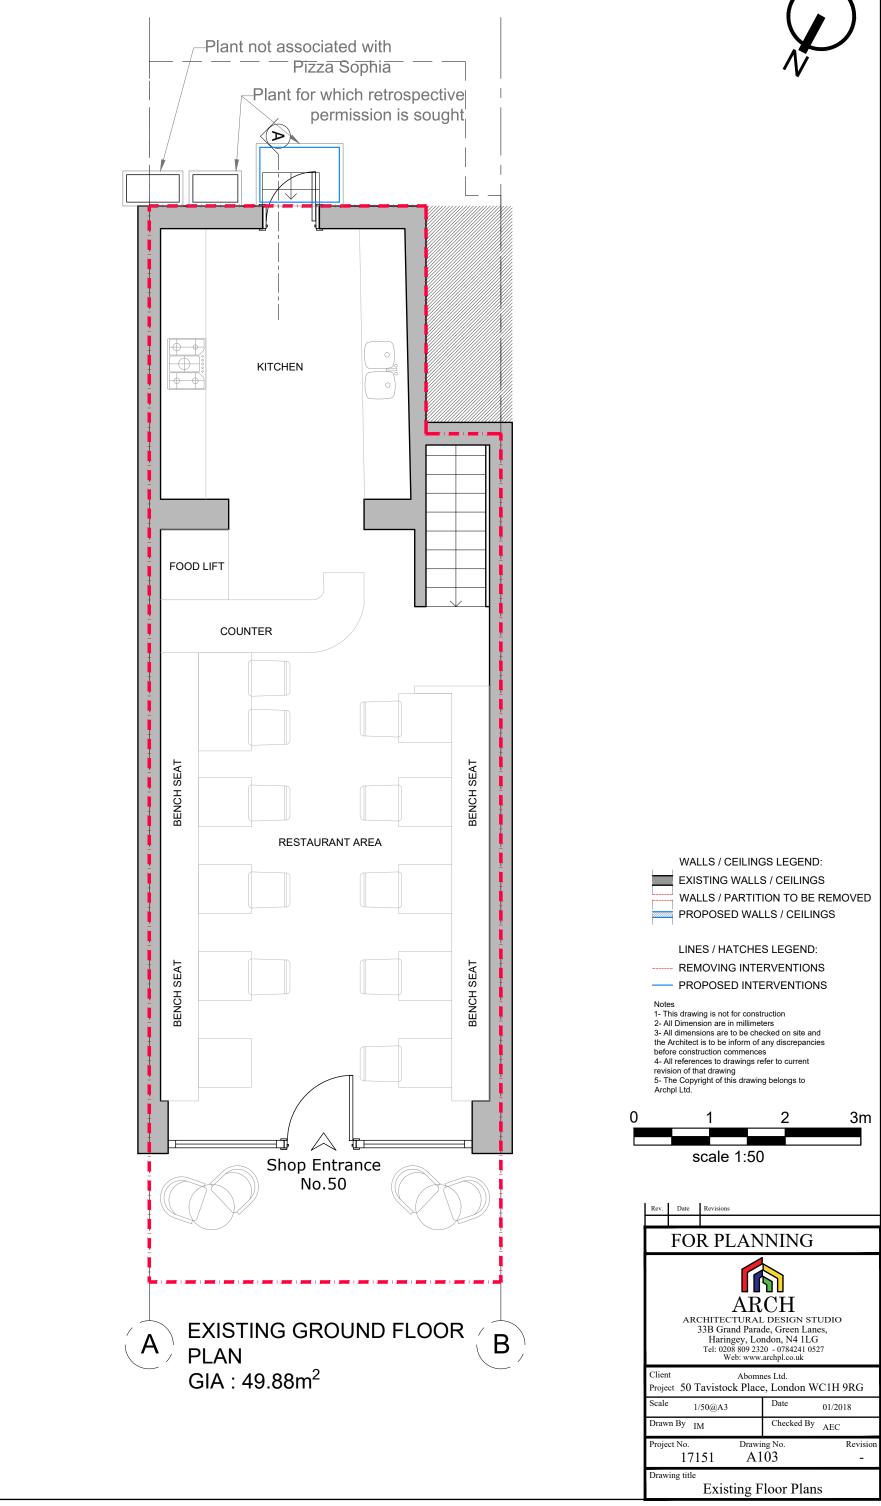

## EXISTING REAR ELEVATION

| 0      |                                                                                                                                                         | 1        | 2         | 3m                |  |  |  |  |  |  |
|--------|---------------------------------------------------------------------------------------------------------------------------------------------------------|----------|-----------|-------------------|--|--|--|--|--|--|
|        | scale 1:50                                                                                                                                              |          |           |                   |  |  |  |  |  |  |
| Rev.   | Date R                                                                                                                                                  | evisions |           |                   |  |  |  |  |  |  |
|        | FOR PLANNING                                                                                                                                            |          |           |                   |  |  |  |  |  |  |
|        | ARCHITECTURAL DESIGN STUDIO<br>33B Grand Parade, Green Lanes,<br>Haringey, London, N4 1LG<br>Tel: 0208 809 2320 - 0784241 0527<br>Web: www.archpl.co.uk |          |           |                   |  |  |  |  |  |  |
|        | Client Abomnes Ltd.<br>Project 50 Tavistock Place, London WC1H 9RG                                                                                      |          |           |                   |  |  |  |  |  |  |
| Scale  | 1/50                                                                                                                                                    | @A3      | Date      | 01/2018           |  |  |  |  |  |  |
| Draw   | n By IM                                                                                                                                                 |          | Checked I | <sup>By</sup> AEC |  |  |  |  |  |  |
| Projec | Project No. Drawing No. Revision<br>17151 A104 -                                                                                                        |          |           |                   |  |  |  |  |  |  |
|        | Drawing title<br>Existing Rear Elevation and Section A-A                                                                                                |          |           |                   |  |  |  |  |  |  |