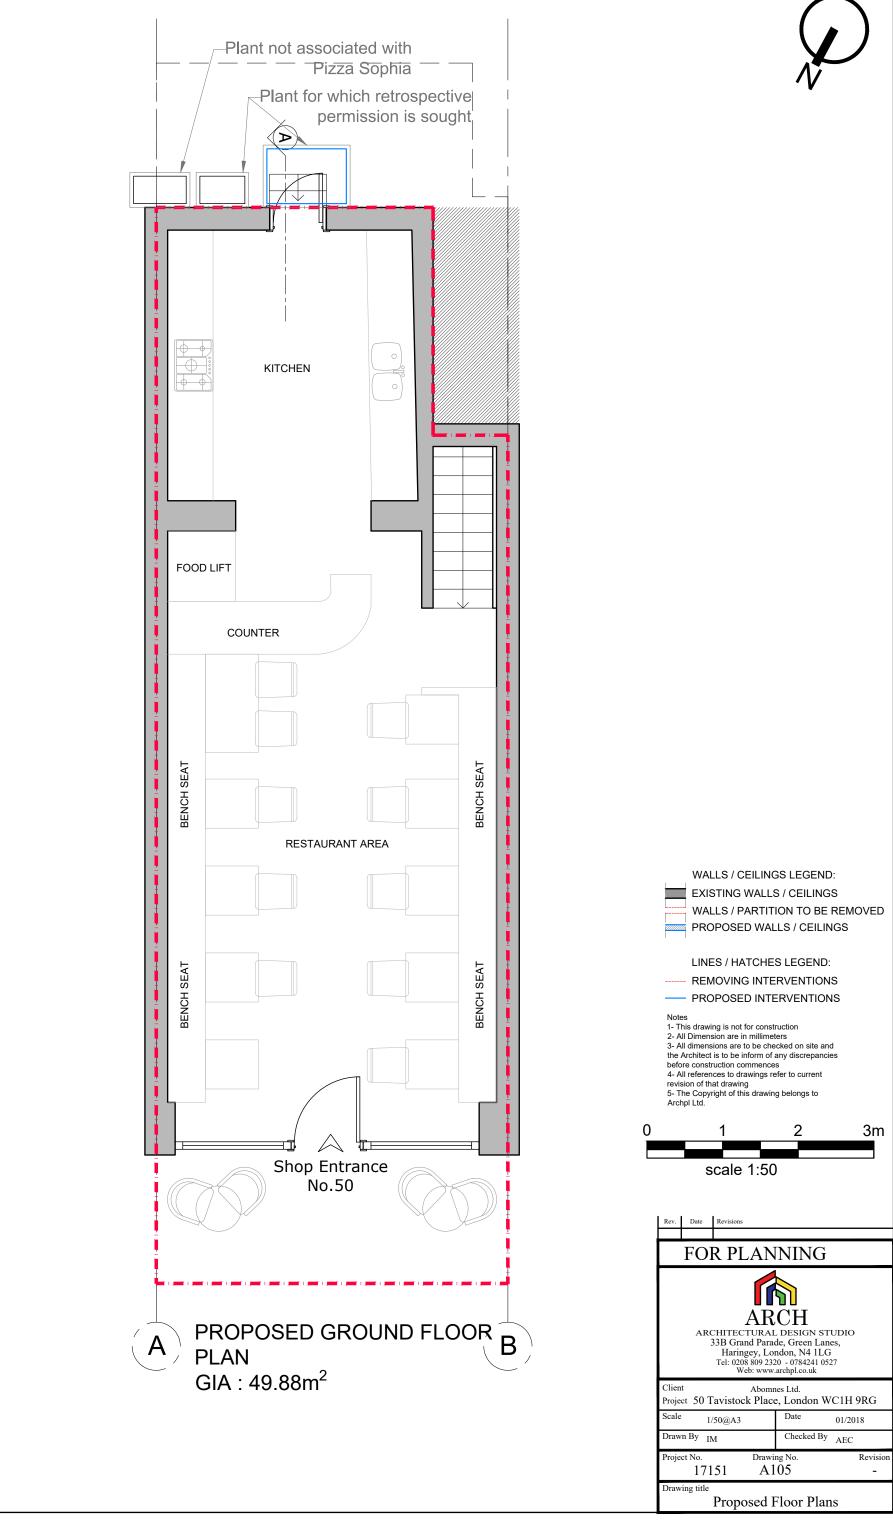

## **PROPOSED REAR ELEVATION**

| 0 |                                                                                                                                                         | S    | 1<br>cale 1 | :50 | 2       |                    | 3m     |  |  |  |
|---|---------------------------------------------------------------------------------------------------------------------------------------------------------|------|-------------|-----|---------|--------------------|--------|--|--|--|
| 1 | Rev. D                                                                                                                                                  | ate  | Revisions   |     |         |                    |        |  |  |  |
|   | FOR PLANNING                                                                                                                                            |      |             |     |         |                    |        |  |  |  |
|   | ARCHITECTURAL DESIGN STUDIO<br>33B Grand Parade, Green Lanes,<br>Haringey, London, N4 1LG<br>Tel: 0208 809 2320 - 0784241 0527<br>Web: www.archpl.co.uk |      |             |     |         |                    |        |  |  |  |
|   | Client Abomnes Ltd.<br>Project 50 Tavistock Place, London WC1H 9RG                                                                                      |      |             |     |         |                    |        |  |  |  |
|   | Scale                                                                                                                                                   | 1/;  | 50@A3       |     | Date    | 01/2               | 2018   |  |  |  |
|   | Drawn B                                                                                                                                                 | y IN | 1           |     | Checked | <sup>d By</sup> AE | С      |  |  |  |
|   | Project No. Drawing No. Revision<br>17151 A106 -                                                                                                        |      |             |     |         |                    |        |  |  |  |
|   | Drawing<br>Propo                                                                                                                                        |      | Rear El     | eva | tion an | d Secti            | on A-A |  |  |  |