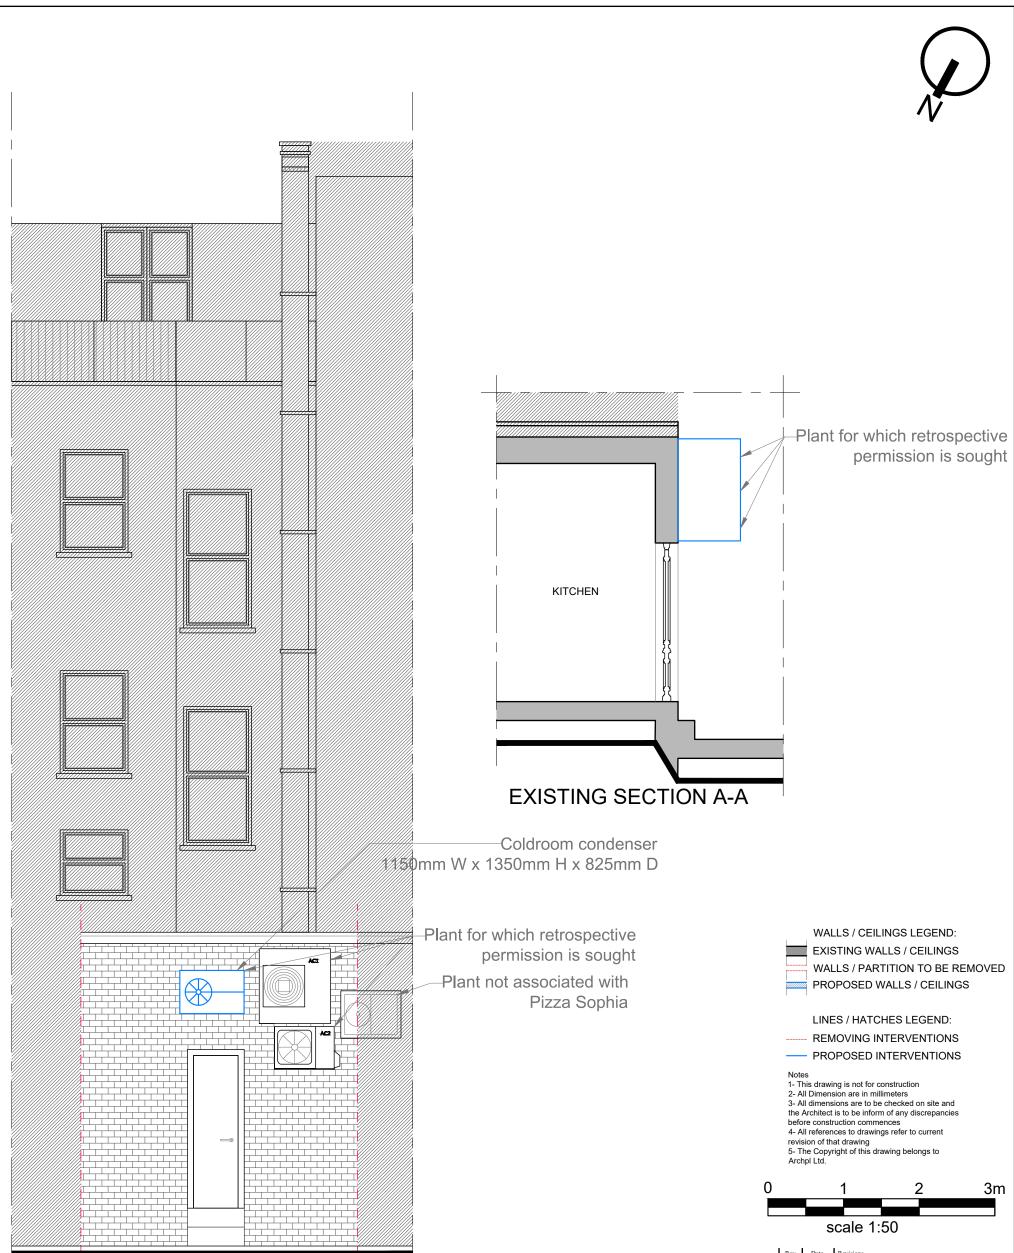

## EXISTING REAR ELEVATION

| 0      |                                                                                                                                                         | 1        | 2         | 3m                |  |  |  |  |  |  |
|--------|---------------------------------------------------------------------------------------------------------------------------------------------------------|----------|-----------|-------------------|--|--|--|--|--|--|
|        | scale 1:50                                                                                                                                              |          |           |                   |  |  |  |  |  |  |
| Rev.   | Date R                                                                                                                                                  | evisions |           |                   |  |  |  |  |  |  |
|        | FOR PLANNING                                                                                                                                            |          |           |                   |  |  |  |  |  |  |
|        | ARCHITECTURAL DESIGN STUDIO<br>33B Grand Parade, Green Lanes,<br>Haringey, London, N4 1LG<br>Tel: 0208 809 2320 - 0784241 0527<br>Web: www.archpl.co.uk |          |           |                   |  |  |  |  |  |  |
|        | Client Abomnes Ltd.<br>Project 50 Tavistock Place, London WC1H 9RG                                                                                      |          |           |                   |  |  |  |  |  |  |
| Scale  | 1/50                                                                                                                                                    | @A3      | Date      | 01/2018           |  |  |  |  |  |  |
| Draw   | n By IM                                                                                                                                                 |          | Checked I | <sup>By</sup> AEC |  |  |  |  |  |  |
| Projec | Project No. Drawing No. Revision<br>17151 A104 -                                                                                                        |          |           |                   |  |  |  |  |  |  |
|        | Drawing title<br>Existing Rear Elevation and Section A-A                                                                                                |          |           |                   |  |  |  |  |  |  |