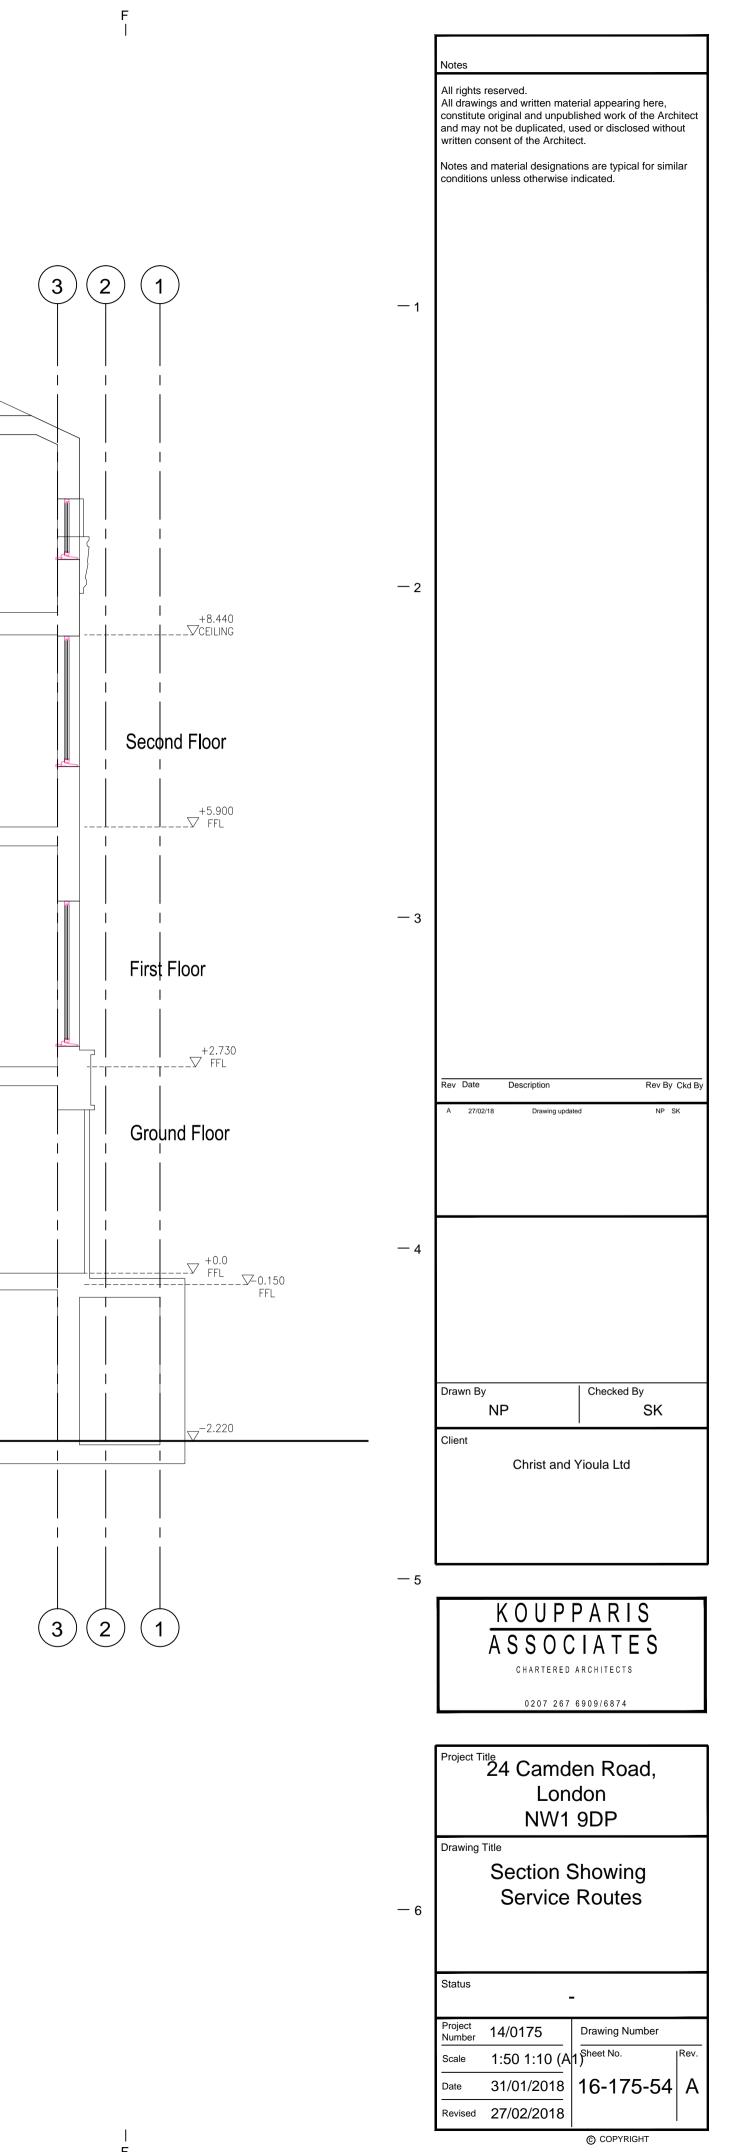

A | В |

(8) 1 — Proposed Vent Position --- Proposed Vent Pipe Route Proposed Drainage Position Proposed Drainage Pipe Route Existing Drainage Position Existing Drainage Pipe Route 2 з — 4 living room 5 — 8

6A PROPOSED SECTION SHOWING SERVICES

SCALE 1:10

6 —

0 1000 500 2000

(5) (7)(4) SVP -Combined follows Vent previous route 5-7 5 Bedroom Bedroom Conservation vent to elevation with duct run between joists Study living room Conservation vent to elevation with duct run between joists bedroom living room WC shop Relocated SVP shop Existing SVP relocated and — aperture utilised bedroom study en-suite Shop (5) 4