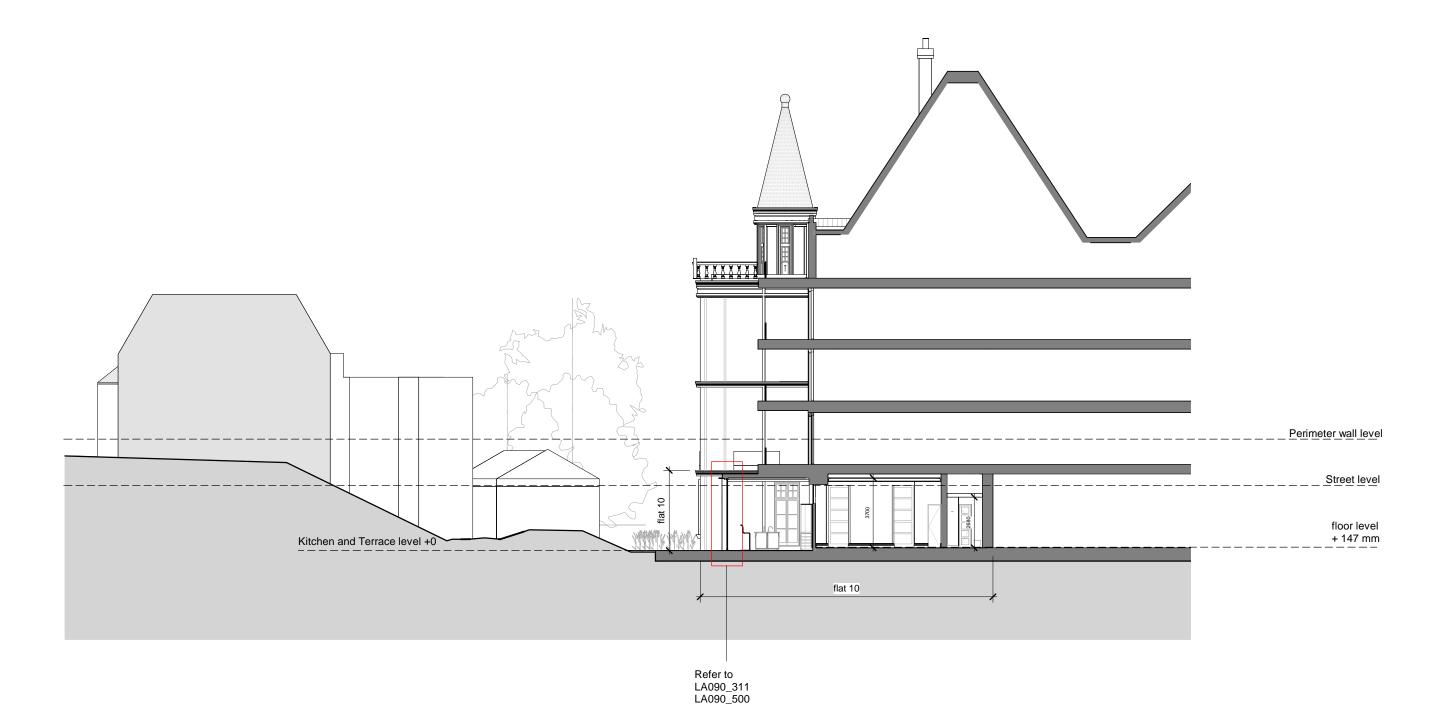

| Notes |                |      | Location                                                                    | London Atelier                          | Drawing Status | Status<br>For Planning |            |            |  |
|-------|----------------|------|-----------------------------------------------------------------------------|-----------------------------------------|----------------|------------------------|------------|------------|--|
|       |                |      | Project Title<br>Gainsborough House<br>Flat 10 Frognal Rise, London NW3 6PZ |                                         |                |                        |            |            |  |
|       |                |      |                                                                             | London W10 6BS<br>+44 (0 ) 20 3490 2140 | Drawing Title  | Proposed Full section  |            |            |  |
|       | -              | -    |                                                                             |                                         | Drawing No.    |                        | Scale Date |            |  |
|       | on Description | Date |                                                                             |                                         |                | LA090 _ 310            | 1 : 200@A3 | 27/02/2018 |  |