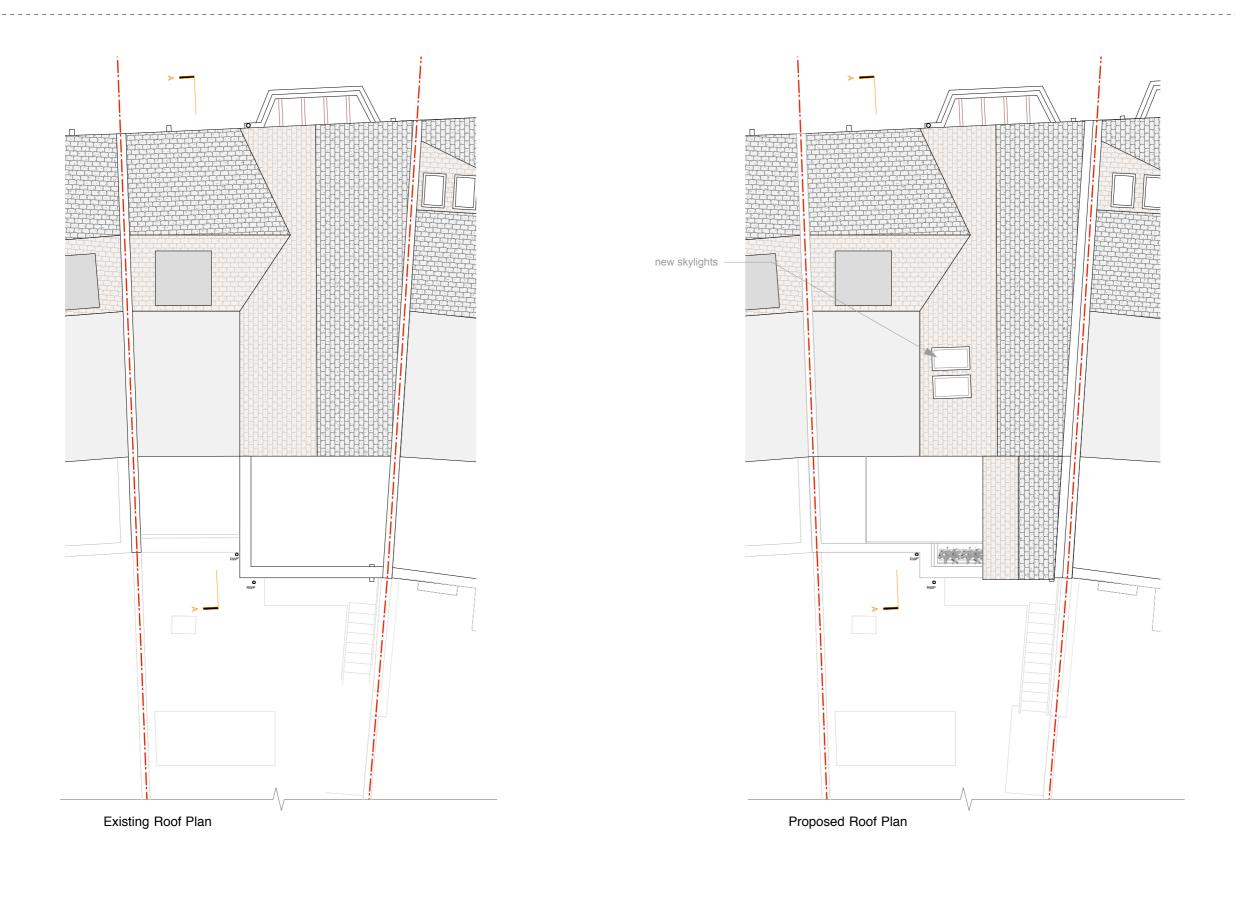

Project name:

7 King Henry's Rd, London
NW3 3QP

Client:
EM

Drawing Purpose:
Information Only

Drawing Title:
Existing & Proposed Roof Plan

Project name:
Drawn by:

Existing Section A-A Proposed Section A-A

Existing Rear Elevation Proposed Rear Elevation