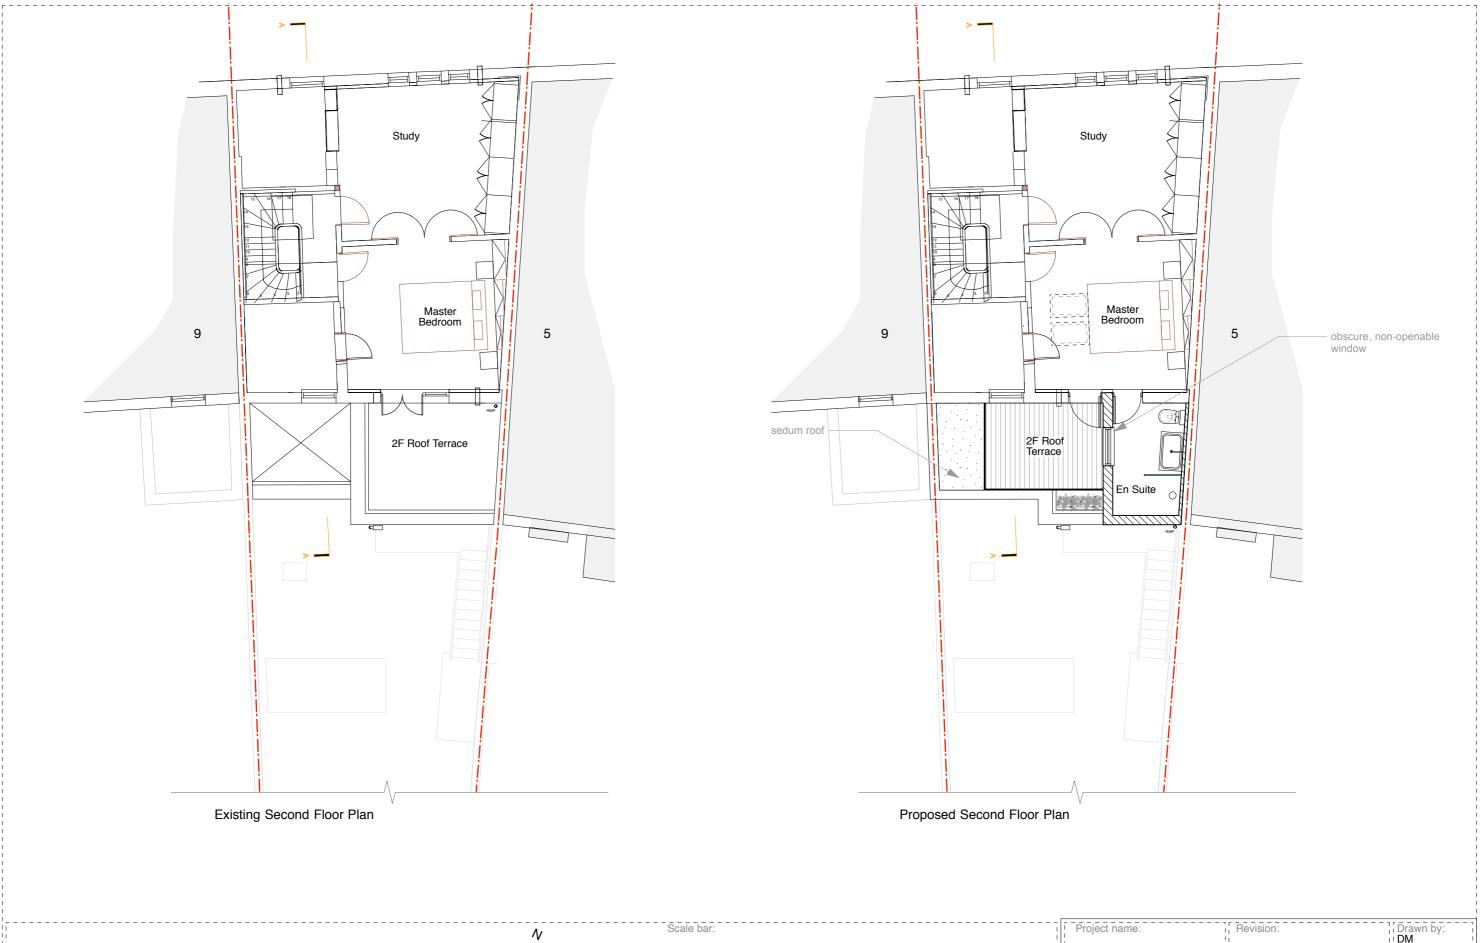

Drawn by:
DM
Client:
EM
Date:
2017.07.19.
Scale @ A3:
1:100
Drawing no: 7 King Henry's Rd, London NW3 3QP Drawing Purpose: Existing & Proposed Second Floor Plan <u>| 17.01.101</u>

| 11111111 |                                                                                                               | 7 King I<br>NW3 30 |
|----------|---------------------------------------------------------------------------------------------------------------|--------------------|
| 1111     | - all dimensions to be checked on site by contractor - all dimensions remain responsibility of the contractor | Drawing            |
| 1        | - all project activity to be covered by CDM regs., rev. 2015                                                  | Drawing            |