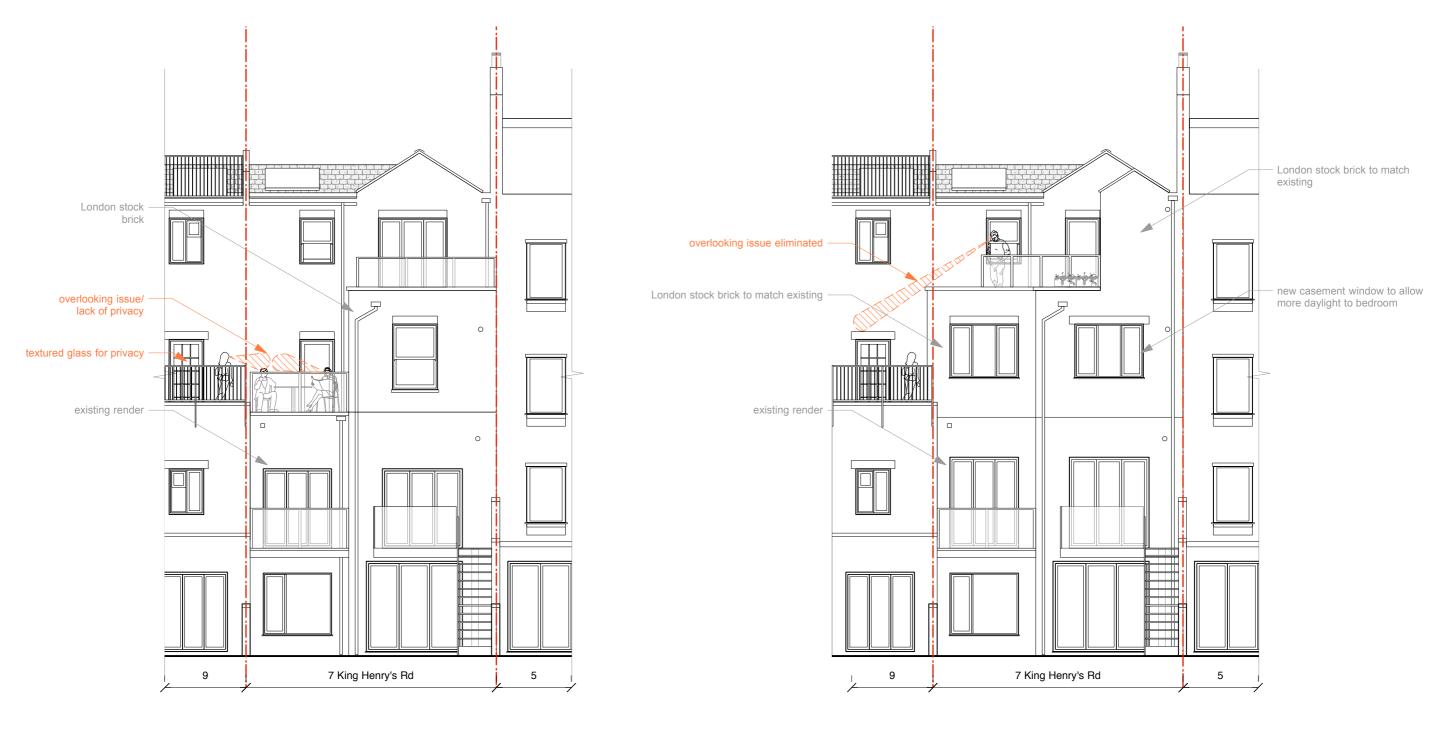

Project name:

7 King Henry's Rd, London
NW3 3QP

Client:
EM

Drawing Purpose:
Information Only

Drawing Title:
Existing & Proposed Roof Plan

Project name:
Drawn by:

Existing Section A-A Proposed Section A-A

Existing Rear Elevation Proposed Rear Elevation