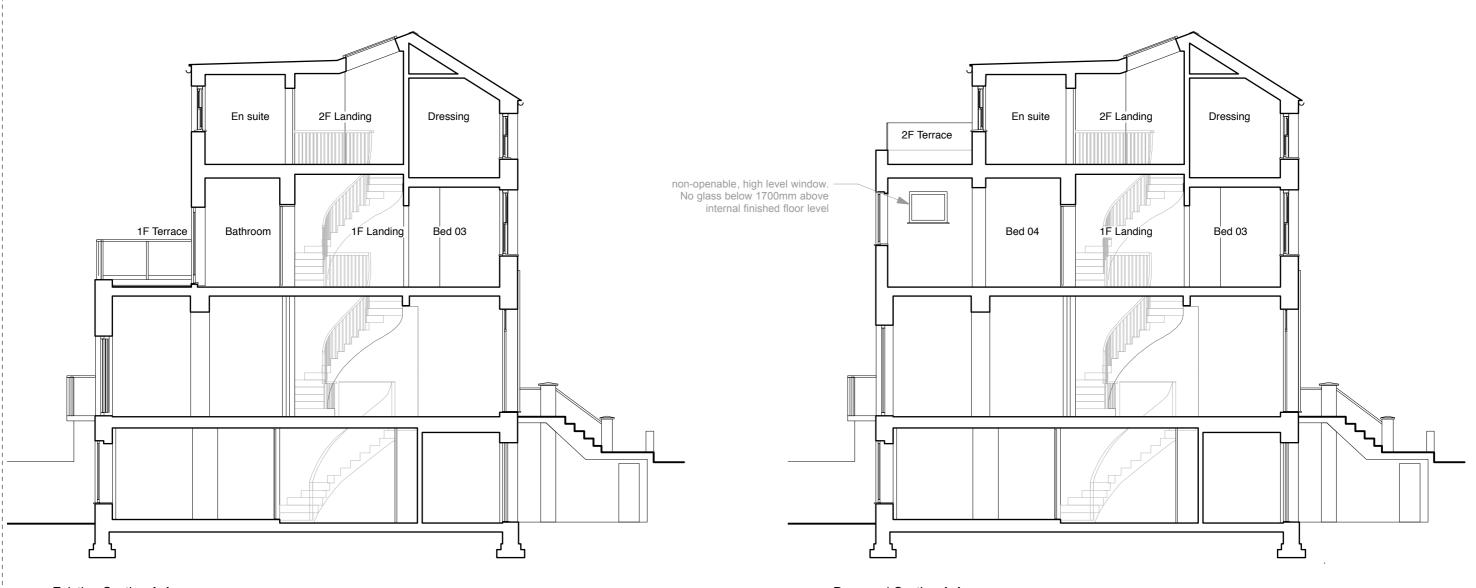

Project name:

7 King Henry's Rd, London
NW3 3QP

Client:
EM

Drawing Purpose:
Information Only

Drawing Title:
Existing & Proposed Roof Plan

Project name:
Drawn by:

Existing Section A-A Proposed Section A-A

Existing Rear Elevation Proposed Rear Elevation