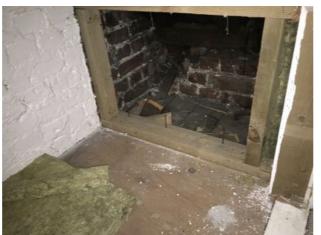

Existing cupboard uncovered to reveal service void below existing roofline and above ceiling void of bathroom below

Photographic record of existing cupboard in "bedroom 1" to the rear of the loft floor plan of No. 3 Eton Villas (CUPBOARD A)

\*SITE INVESTIGATIONS AND UNCOVERING WORKS HAVE CONFIMED THAT NO EXISTING JOISTS OR RAFTERS ARE REQUIRED TO BE ALTERED TO ACHIEVE THIS (SEE PICTURES PROVIDED ABOVE)

EXISTING RWP TO REMAIN

SIDE ELEVATION PROPOSED