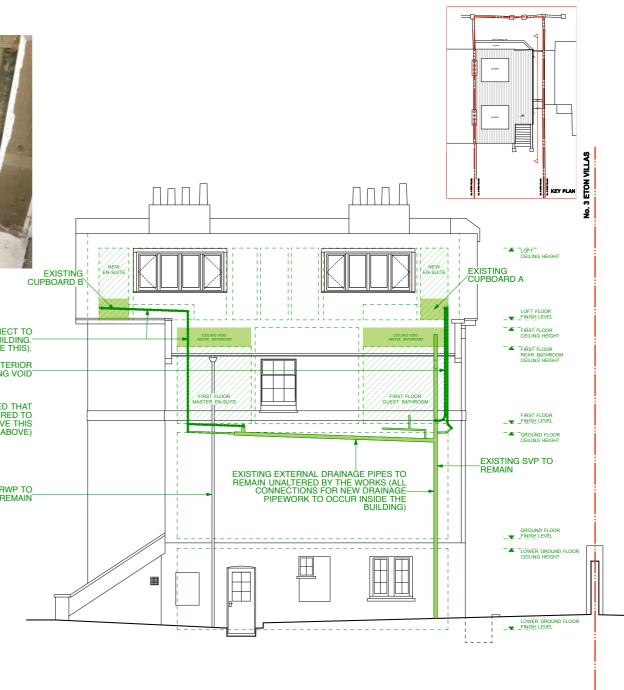

Existing cupboard uncovered to reveal service void below existing roofline and above ceiling void of bathroom below

Photographic record of existing cupboard in "bedroom 1" to the rear of the loft floor plan of No. 3 Eton Villas (CUPBOARD A)

Photographic record of existing cupboard in "bedroom 2" to the front of the loft floor plan of No. 3 Eton Villas (CUPBOARD B)

Existing cupboard uncovered to reveal service void below existing roofline and above ceiling void of bathroom below

ALL NEW DRAINAGE FROM LOFT-LEVEL EN-SUITES TO CONNECT TO EXISTING SVP AND VERTICAL DRAINAGE PIPES INSIDE THE BUILDING.-(NO EXTERNAL ALTERATIONS ARE REQUIRED TO ACHIEVE THIS). ALL PIPEWORK WILL BE RUN WITHIN TILED / PLASTERBOARDED INTERIOR LINED 'WET-WALLS' AND WITHIN EXISTING ROOF / CEILING VOID

\*SITE INVESTIGATIONS AND UNCOVERING WORKS HAVE CONFIMED THAT NO EXISTING JOISTS OR RAFTERS ARE REQUIRED TO BE ALTERED TO ACHIEVE THIS (SEE PICTURES PROVIDED ABOVE)

EXISTING RWP TO REMAIN

SIDE ELEVATION PROPOSED

(DETAILS OF DRAINAGE SHOWN AS SUPERIMPOSED SECTION INFORMATION)

NO ALTERATIONS TO EXTERNAL DRAINAGE RUNS OR PIPEWORK ARE REQUIRED

KEY = SERVICE VOID = INTERNAL SPACE SHOWN SUPERIMPOSED OVER ELEVATION (EXTERIOR TO REMAIN UNALTERED BY ANY OF THE WORKS) = ROUTE OF NEW PIPEWORK (AVOIDING EXISTING JOISTS AND RAFTERS)

| SCALE BAR Reference scale in metres. 10 cm total length at 1: 1 scale Drawing Title (SHOWING NEW DRAINAGE) |                                       |
|------------------------------------------------------------------------------------------------------------|---------------------------------------|
| Dwg No. 406/208 Revision -                                                                                 | ARCHITECTU                            |
| Scale 1:100 @ A3 Date FEB 2018 Drawn by TW                                                                 | SUITE 5 / 26 CADOG<br>INFO@ATELIERWES |