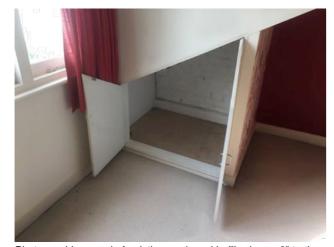

Photographic record of existing cupboard in "bedroom 2" to the front of the loft floor plan of No. 3 Eton Villas (CUPBOARD B)

Existing cupboard uncovered to reveal service void below existing roofline and above ceiling void of bathroom below