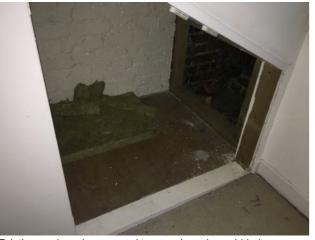

Existing cupboard uncovered to reveal service void below existing roofline and above ceiling void of bathroom below

Photographic record of existing cupboard in "bedroom 1" to the rear of the loft floor plan of No. 3 Eton Villas (CUPBOARD A)

\*SITE INVESTIGATIONS AND UNCOVERING WORKS HAVE CONFIMED THAT NO EXISTING JOISTS OR RAFTERS ARE REQUIRED TO BE ALTERED TO ACHIEVE THIS (SEE PICTURES PROVIDED ABOVE)

EXISTING RWP TO REMAIN

SIDE ELEVATION PROPOSED