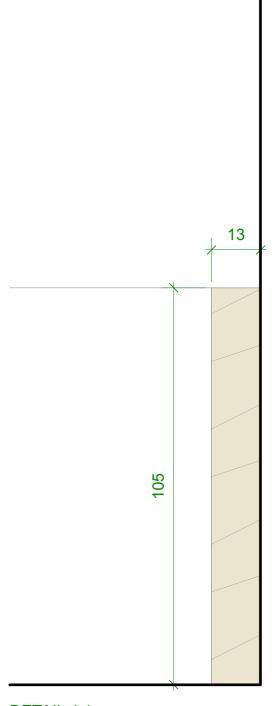

DETAIL 1:1
Existing / Proposed skirting detail in
SECOND FLOOR bedrooms
(all other mouldings, architraves and
cornices to remain unaltered by proposed
works)
All existing skirting to be retained and reused
as required, new skirting to match existing
skirting on a like-for-like basis