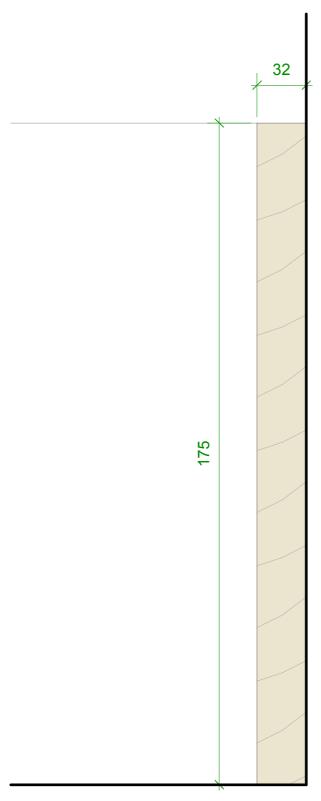

DETAIL 1:1
Existing / Proposed skirting detail in FIRST
FLOOR bedrooms
(all other mouldings, architraves and
cornices to remain unaltered by proposed
works)
All existing skirting to be retained and reused
as required, new skirting to match existing
skirting on a like-for-like basis