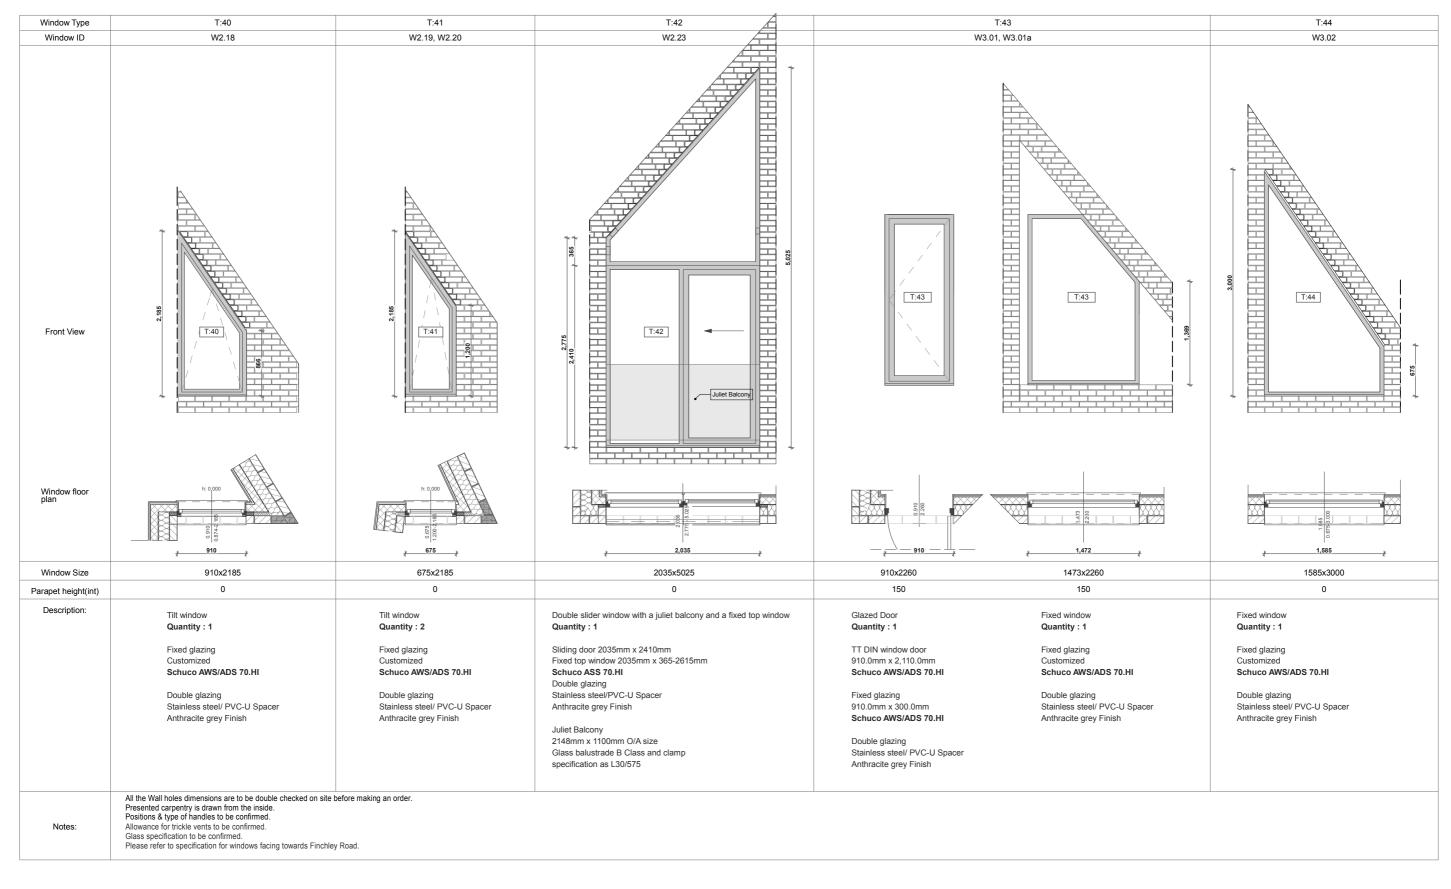

1. All dimensions to be checked on site.

2. All dimensions are to masonry unless otherwise stated (ie not plaster finishes)

3. All information is to be checked and verified by the contractors and sub-contractors for accuracy and fit.

**Douglas and King Architects** 

4. Discrepancies or omissions to be brought to the attention of Douglas & King prior to construction.

148-150 Curtain Road London EC2A 3AR t + 44 (020) 7613 1395

|               |                    | 1:50@A3              | 0m      | 0.5m                                             | 1.0m | 2.5m                                            |                                    | 5.0m<br>7                 |      |
|---------------|--------------------|----------------------|---------|----------------------------------------