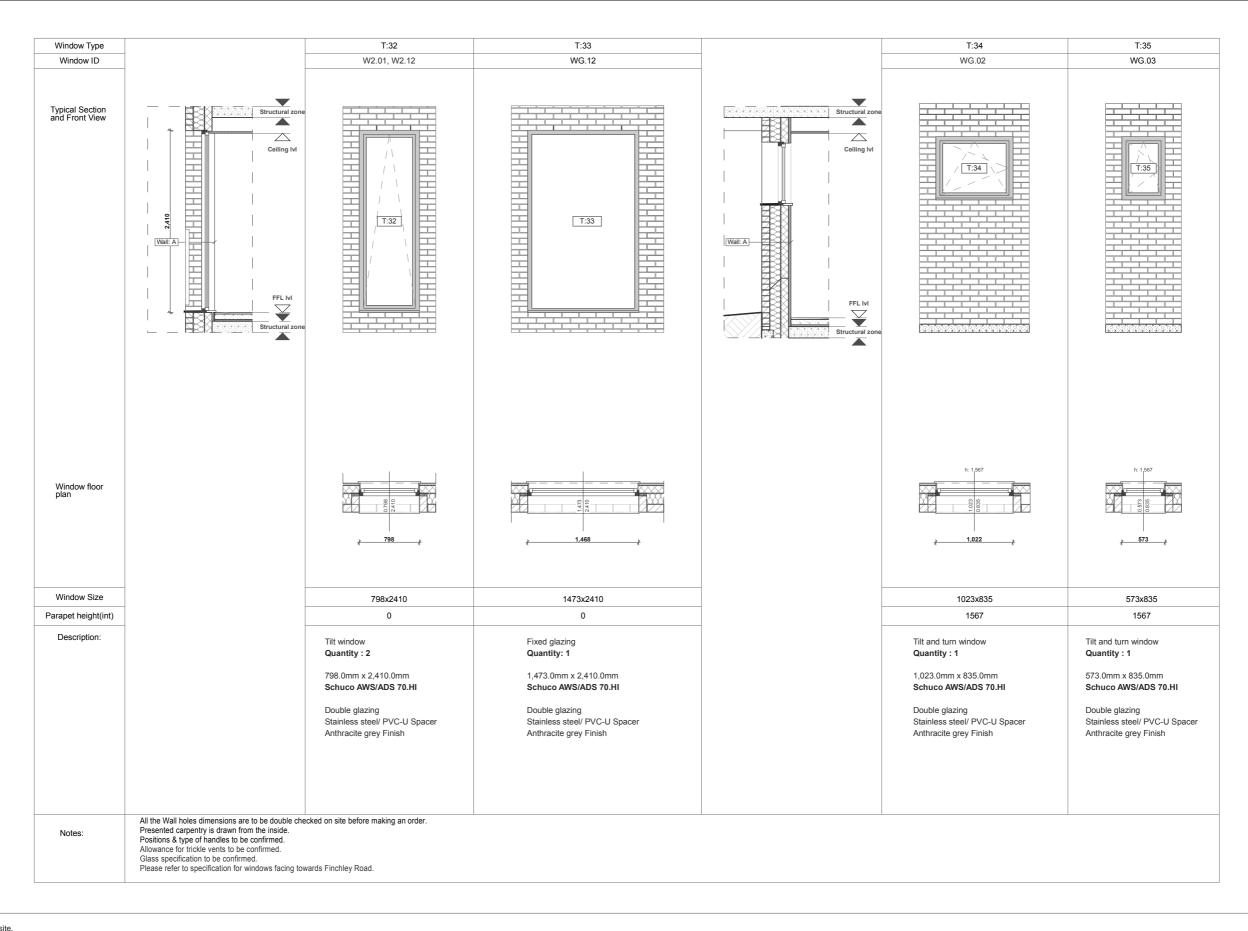

1:50@A3

0m

0.5m 1.0m

2.5m 5.0m

drawing title:

Planning Discharge (Condition 2): Proposed Windows Schedule (7)

drawing no:
FINc252\_PL\_DR\_042\_A