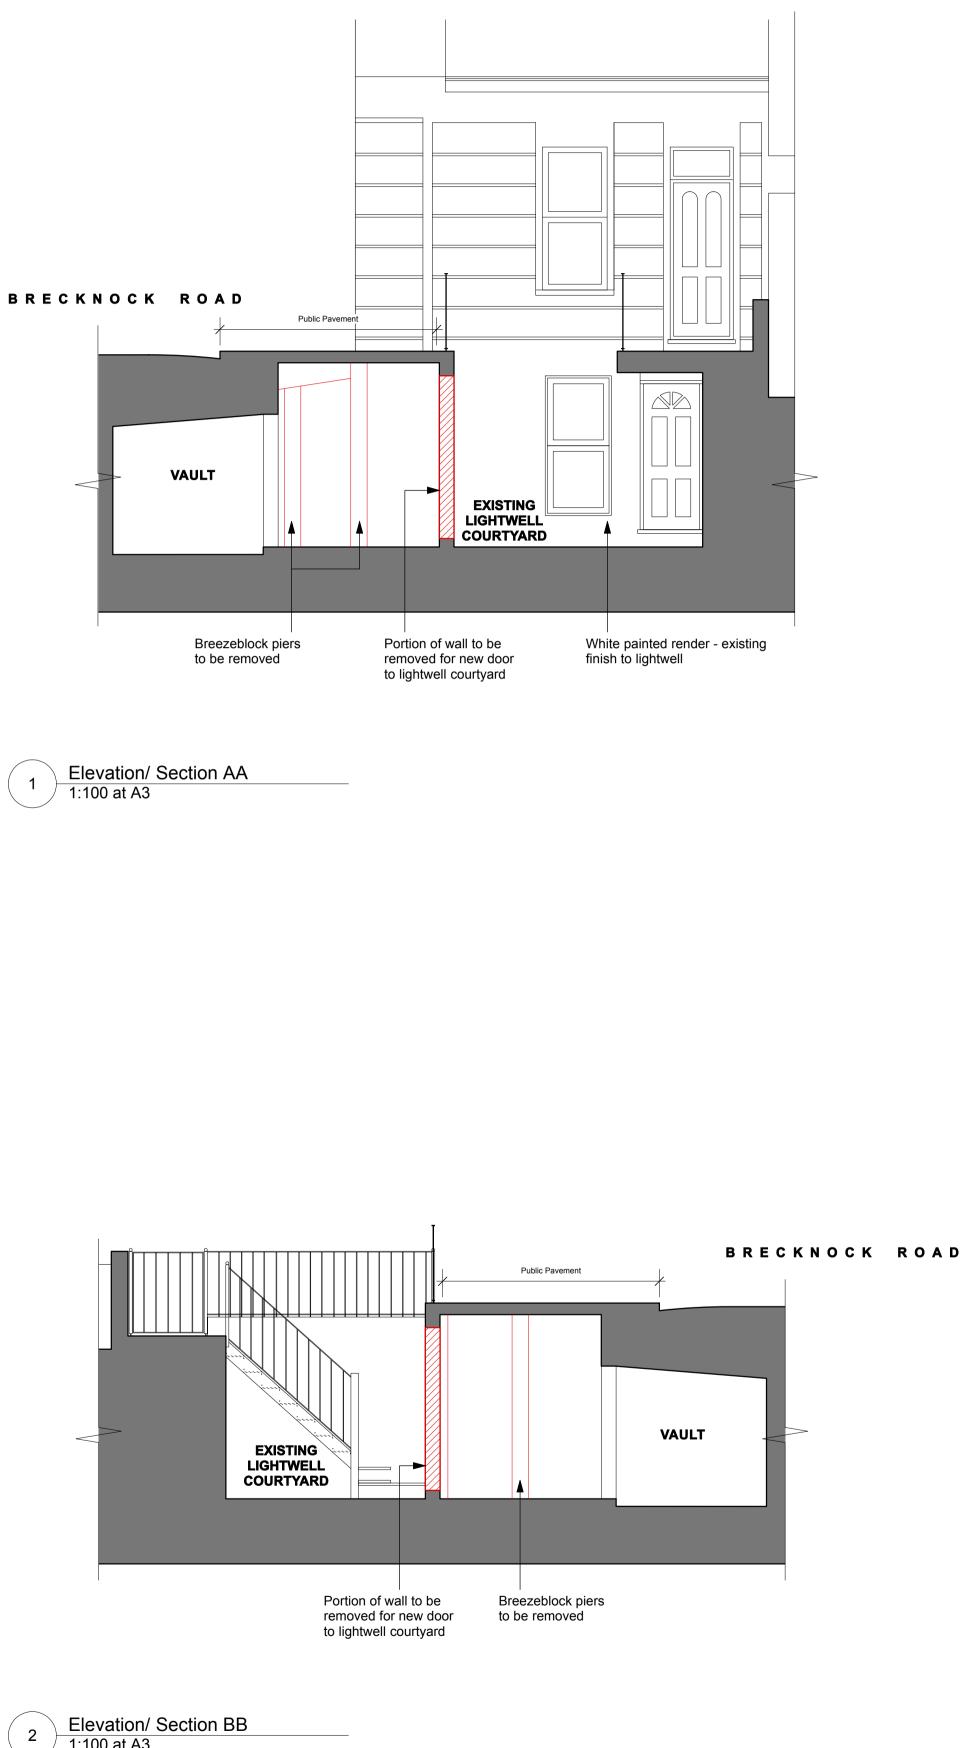

1:100 at A3







Elevation/ Section DD 1:100 at A3 4

GENERAL NOTES:

All dimensions to be checked on site prior to commencement of any works, and/or preparation of any shop drawings. Sizes of and dimensions to any structural elements are indicative only. See structural engineers drawings for actual sizes/ dimensions. Sizes of and dimensions of any service elements are indicative only. See service engineers drawings for actual sizes and dimensions. This drawing is to be read in conjunction with all relevant Architect's drawings, specifications and other Consultants' information.

DO NOT SCALE FROM THIS DRAWING.



## **KEY PLAN**





Revision Scale Project No. Drawing No. 1:100 @ A3 **P1** 1705 101 1:50 @ A1 Date 11.02.17 Drawing Title Sections & Elevations Existing Chkd RWW 99A Breck