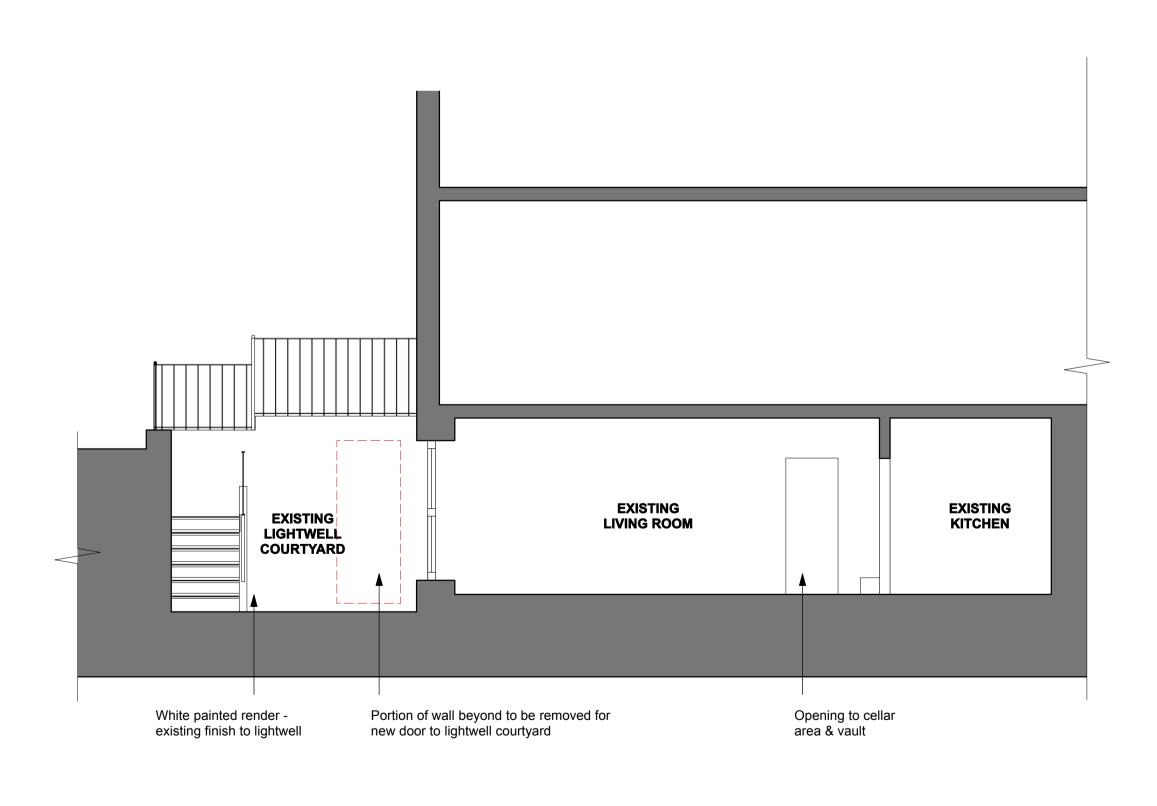

1:100 at A3







Elevation/ Section DD 1:100 at A3 4

GENERAL NOTES:

All dimensions to be checked on site prior to commencement of any works, and/or preparation of any shop drawings. Sizes of and dimensions to any structural elements are indicative only. See structural engineers drawings for actual sizes/ dimensions. Sizes of and dimensions of any service elements are indicative only. See service engineers drawings for actual sizes and dimensions. This drawing is to be read in conjunction with all relevant Architect's drawings, specifications and other Consultants' information.

DO NOT SCALE FROM THIS DRAWING.



## **KEY PLAN**





Revision Scale Project No. Drawing No. 1:100 @ A3 **P1** 1705 101 1:50 @ A1 Date 11.02.17 Drawing Title Sections & Elevations Existing Chkd RWW 99A Brecknock Road Project L