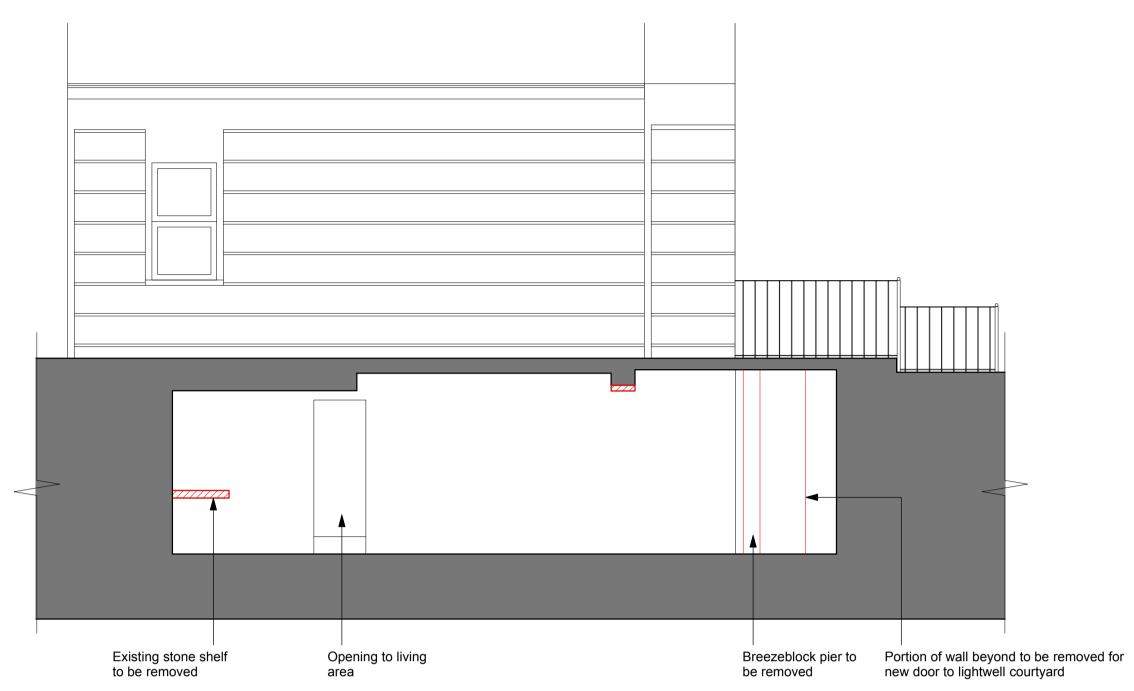

1:100 at A3







Elevation/ Section DD 1:100 at A3 4

GENERAL NOTES:

All dimensions to be checked on site prior to commencement of any works, and/or preparation of any shop drawings. Sizes of and dimensions to any structural elements are indicative only. See structural engineers drawings for actual sizes/ dimensions. Sizes of and dimensions of any service elements are indicative only. See service engineers drawings for actual sizes and dimensions. This drawing is to be read in conjunction with all relevant Architect's drawings, specifications and other Consultants' information.

DO NOT SCALE FROM THIS DRAWING.



## **KEY PLAN**





Revision Scale Project No. Drawing No. 1:100 @ A3 **P1** 1705 101 1:50 @ A1 Date 11.02.17 Drawing Title Sections & Elevations Existing Chkd RWW 99A Brecknock Road Proje